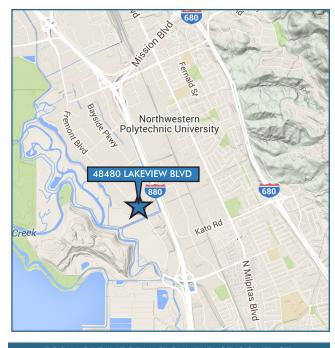

## 48480 LAKEVIEW BOULEVARD

FREMONT, CALIFORNIA

## ±14,246 SF R&D SPACE FOR LEASE

- $\pm 14,246$  Rentable SF
- 400 amps @ 277/480 Volts
- Dedicated server room
- Large break room
- 2 Dock High, 1 Grade Level Door

- Easy access to I-880 & I-680
- Located in prestigious Bayside Business Park
- Close to Multiple Amenities
- Near Warm Springs Bart Station
- Call to Tour