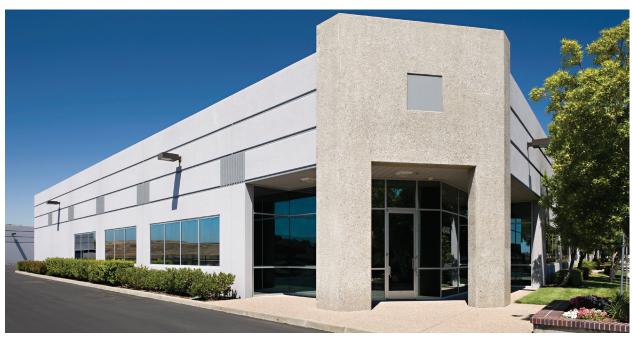

## 48480 LAKEVIEW BOULEVARD

FREMONT, CALIFORNIA

## ±14,246 SF R&D SPACE FOR LEASE

- $\pm 14,246$  Rentable SF
- 400 amps @ 277/480 Volts
- Dedicated server room
- Large break room
- 2 Dock High, 1 Grade Level Door

- Easy access to I-880 & I-680
- Located in prestigious Bayside Business Park
- Close to Multiple Amenities
- Near Warm Springs Bart Station
- Call to Tour