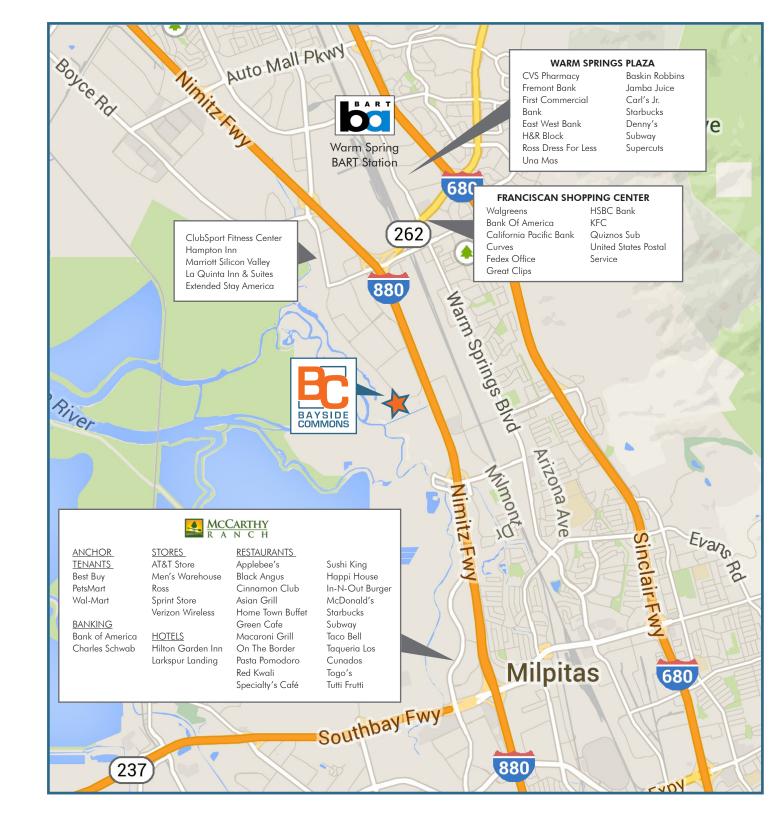

## 48480 LAKEVIEW BOULEVARD

FREMONT, CALIFORNIA

## ±14,246 SF R&D SPACE FOR LEASE

- $\pm 14,246$  Rentable SF
- 400 amps @ 277/480 Volts
- Dedicated server room
- Large break room
- 2 Dock High, 1 Grade Level Door

- Easy access to I-880 & I-680
- Located in prestigious Bayside Business Park
- Close to Multiple Amenities
- Near Warm Springs Bart Station
- Call to Tour