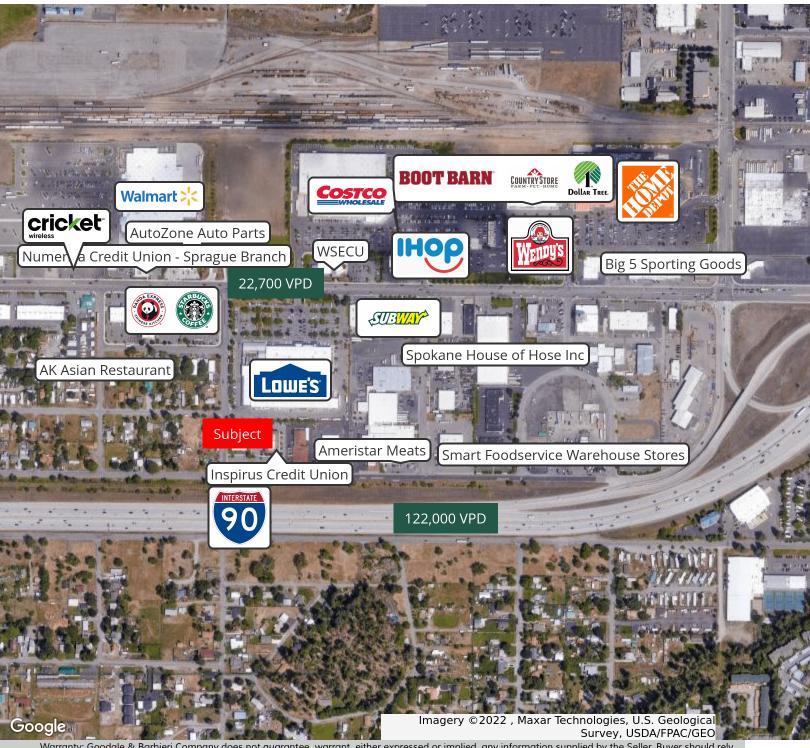

Goodale & Barbieri Company

818 West Riverside #300 Spokane, WA 99201 www.g-b.com Ryan Oberg | Commercial Leasing & Sales Broker 509.990.8423 // ryan.oberg@a-b.com

5105 E 3rd Avenue Map

Warranty: Goodale & Barbieri Company does not guarantee, warrant, either expressed or implied, any information supplied by the Seller. Buyer should rely on his own verification of this information as a part of their own due diligence. Copyright: We respect the intellectual property of others. If you believe that your work has been copied in a way that constitutes copyright infringement please contact us immediately.