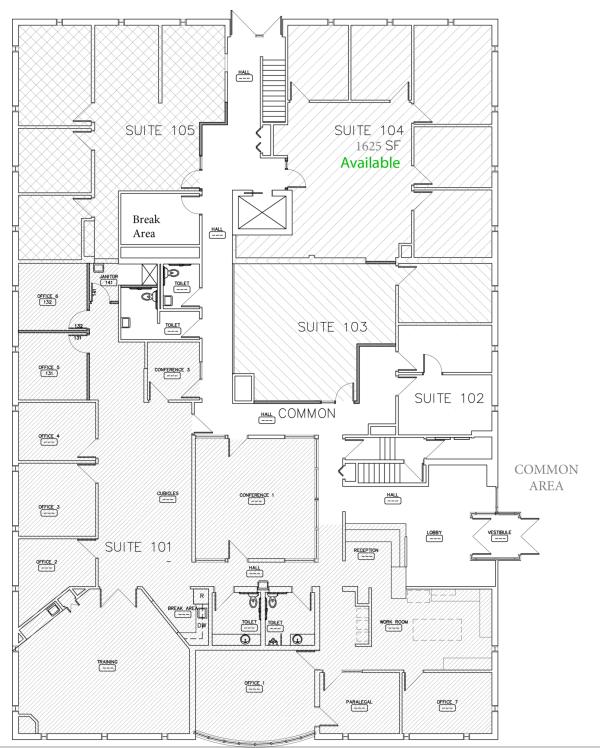

#### AVAILABLE SPACES

| SPACE     | LEASE RATE    | SIZE (SF) |
|-----------|---------------|-----------|
| Suite 104 | \$17.00 SF/yr | 1,625 SF  |

Goodale & Barbieri Company

818 West Riverside #300 Spokane, WA 99201 www.g-b.com Ryan Oberg | Commercial Leasing & Sales Broker 509.990.8423 // ryan.oberg@a-b.com

2

5105 E 3rd Avenue Site Plan

Warranty: Goodale & Barbieri Company does not guarantee, warrant, either expressed or implied, any information supplied by the Seller. Buyer should rely on his own verification of this information as a part of their own due diligence. Copyright: We respect the intellectual property of others. If you believe that your work has been copied in a way that constitutes copyright infringement please contact us immediately.