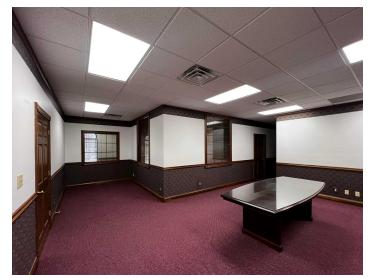

## **HIGHLIGHTS:**

\$1167/month + utilities 3-5 year lease 1,000 SF suite Private kitchenette Restroom Large conference room One private office

Suite B
Reception/waiting room
1 private office
Open area/co-working area
Front and rear entrances

## PROPERTY PHOTOS

40 WEST COURT STREET