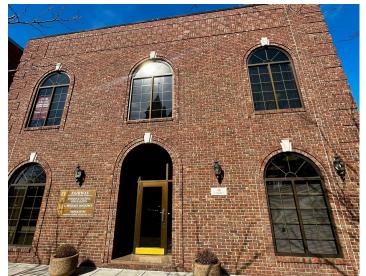

## **40 Court Street**

Lease Rate: \$14/psg MG plus Utilities

Professional office space for lease on Franklin's Downtown Courthouse



40 West Court Street

## **DESCRIPTION:**

Small office for lease steps from the Johnson County Courthouse in Franklin. Perfect for an attorneys office or single practitioner professional.

## **HIGHLIGHTS:**

\$1167/month + utilities 3-5 year lease 1,000 SF suite Private kitchenette Restroom Large conference room One private office

Suite B
Reception/waiting room
1 private office
Open area/co-working area
Front and rear entrances





## PROPERTY PHOTOS

40 WEST COURT STREET