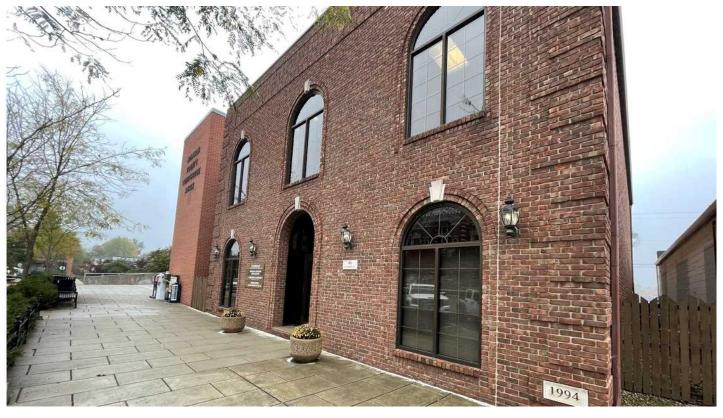

## **40 Court Street**

Lease Rate: \$14/psg MG plus Utilities

Professional office space for lease on Franklin's Downtown Courthouse

40 West Court Street

## **DESCRIPTION:**

Small office for lease steps from the Johnson County Courthouse in Franklin. Perfect for an attorneys office or single practitioner professional.