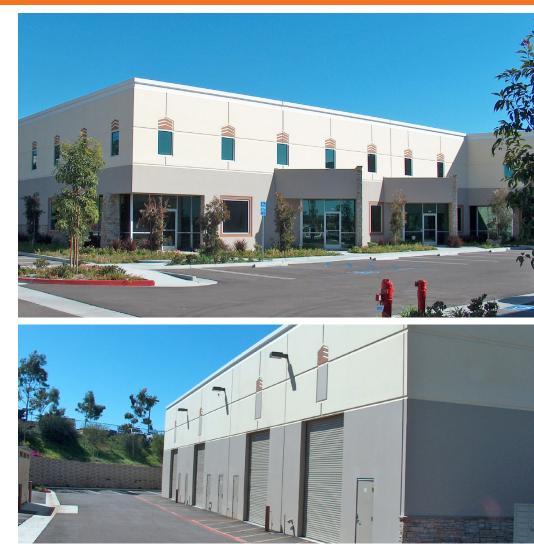

## Sycamore Pointe Business Park

1305 - 1315 Hot Spring Way, Vista, CA

| ±3,219 SF industrial unit available               |
|---------------------------------------------------|
| High image business park                          |
| Central location                                  |
| 200 amps, 120/208 volt, 3-phase<br>power per unit |
| Natural gas available                             |
| 12' x 14' truck doors                             |
| 22' clear height                                  |
| Fire sprinklers                                   |