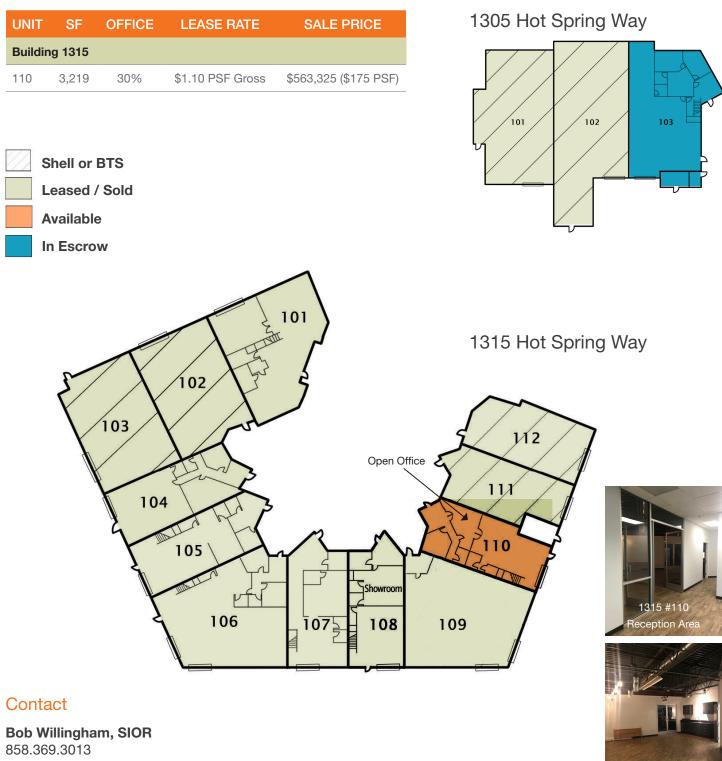

## Sycamore Pointe Business Park

1305 - 1315 Hot Spring Way, Vista, CA

| ±3,219 SF industrial unit available               |
|---------------------------------------------------|
| High image business park                          |
| Central location                                  |
| 200 amps, 120/208 volt, 3-phase<br>power per unit |
| Natural gas available                             |
| 12' x 14' truck doors                             |
| 22' clear height                                  |
| Fire sprinklers                                   |

#### Contact

Bob Willingham, SIOR 858.369.3013 bobw@kiddermathews.com LIC #01469841

kiddermathews.com

1315 #110

Open Office