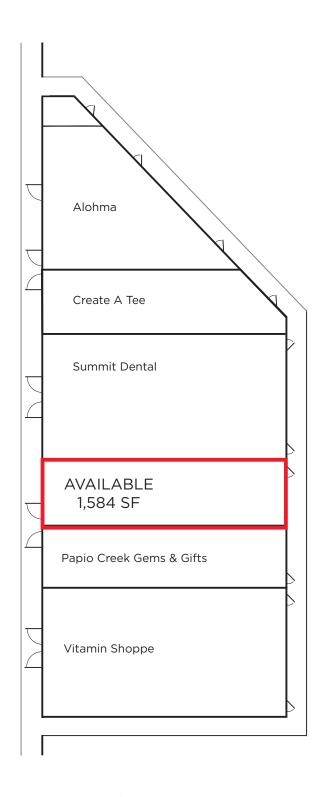

### **Availability**

|                         | \$8.50 TOTAL     |  |
|-------------------------|------------------|--|
|                         | \$4.25 CAM       |  |
|                         | \$0.25 Insurance |  |
| Est. Operating Expenses | \$4.00 Taxes     |  |
| Traffic Counts          | 36,694 EADT      |  |
| Zoning                  | MU               |  |
| Total Site Area         | 1.26 AC          |  |
| Year Built/Renovated    | 2002/2011        |  |
| Building Size           | 13,022 SF        |  |
| Total Available         | 1,584 SF         |  |
| Date Available          | April 1, 2019    |  |
| Lease Rate              | \$20.00 SF NNN   |  |