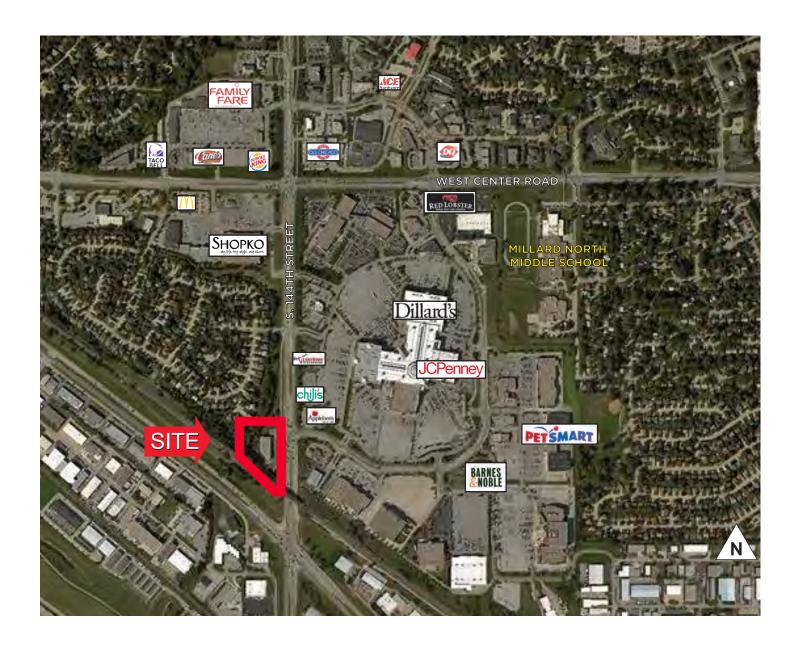

### **Demographics**

|        | Population | Median<br>HH Income | No. of<br>Households |
|--------|------------|---------------------|----------------------|
| 1-mile | 8,741      | \$73,297            | 3,624                |
| 3-mile | 94,608     | \$82,293            | 36,075               |
| 5-mile | 234.422    | \$83.194            | 91.018               |