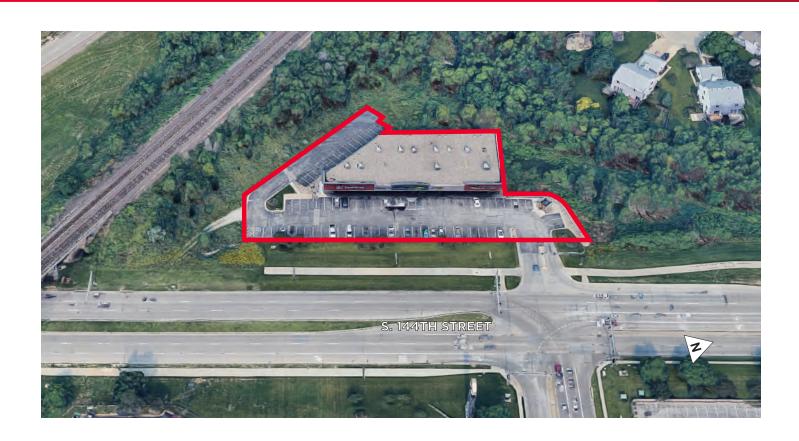

#### **FOR LEASE**

## Oak View Hollow 3404-34 S. 144th Street / Omaha, NE



## 1,584 SF Retail Space Lease Rate: \$20.00 PSF NNN

Exciting opportunity offering tremendous visibility off busy 144<sup>th</sup> Street! Suitable for many uses including dining, drycleaning, floral, insurance, medical, optical and more.

**Spencer Secor** Associate (402) 548 4069 ssecor@lundco.com Richard Secor, Jr., CCIM\*
Partner
(402) 548 4010
rsecor@lundco.com
\*Agent has equity

450 Regency Parkway, Suite 200 Omaha, NE 68114 +1 402 393 8811 **lundco.com** 



#### **FOR LEASE**

## Oak View Hollow 3404-34 S. 144th Street / Omaha, NE



### **Availability**

|                         | \$8.50 TOTAL     |  |
|-------------------------|------------------|--|
|                         | \$4.25 CAM       |  |
|                         | \$0.25 Insurance |  |
| Est. Operating Expenses | \$4.00 Taxes     |  |
| Traffic Counts          | 36,694 EADT      |  |
| Zoning                  | MU               |  |
| Total Site Area         | 1.26 AC          |  |
| Year Built/Renovated    | 2002/2011        |  |
| Building Size           | 13,022 SF        |  |
| Total Available         | 1,584 SF         |  |
| Date Available          | April 1, 2019    |  |
| Lease Rate              | \$20.00 SF NNN   |  |

### **Demographics**

|        | Population | Median<br>HH Income | No. of<br>Households |
|--------|------------|-----------