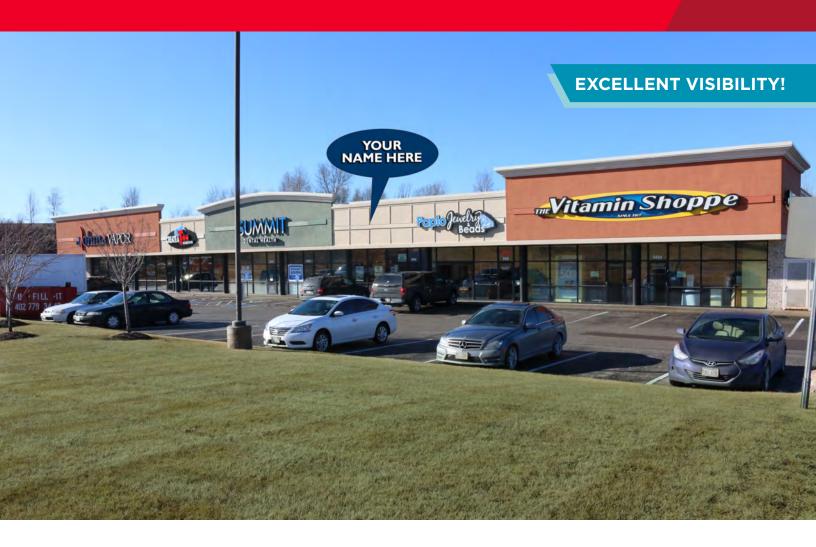

## 1,584 SF Retail Space Lease Rate: \$20.00 PSF NNN

Exciting opportunity offering tremendous visibility off busy 144<sup>th</sup> Street! Suitable for many uses including dining, drycleaning, floral, insurance, medical, optical and more.