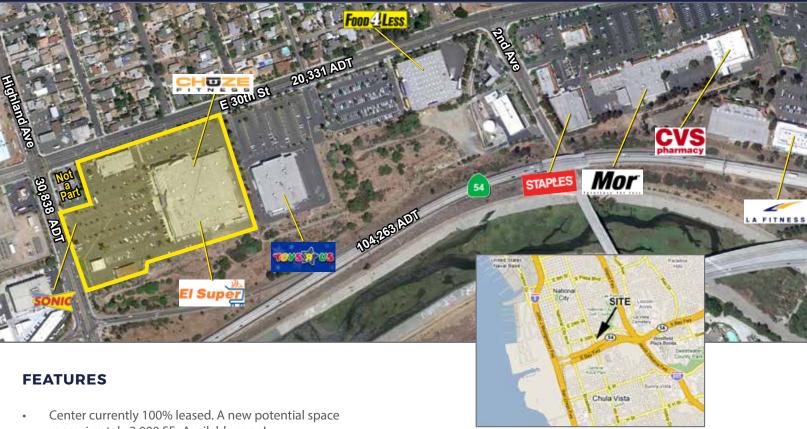

Sweetwater Square NEC Highland Ave & Highway 54, National City, CA

- approximately 2,000 SF- Available soon!
- One of the best intersections in the trade area
- Hwy 54 is the dominant retail corridor in South San Diego County
- Great freeway visibility
- Over 793,000 people in a 7-mile radius
- Average household income of \$58,831 in 7-mile radius

#### **TRAFFIC COUNTS**

(Google Earth Pro 2010)

Highland Ave at 30th st 30,838 ADT Hwy 54 104,263 ADT E 30th St

#### **ANCHORED BY:**

**CLOSE TO** 

20,331 ADT

12264 EL CAMINO REAL STE. 202 SAN DIEGO, CA 92130

LIC # 01206760 | F: 858 523 2095 | RETAILINSITE.NET

**RON PEPPER** 

Lic.# 00865929 858.523.2085 rpepper@retailinsite.net