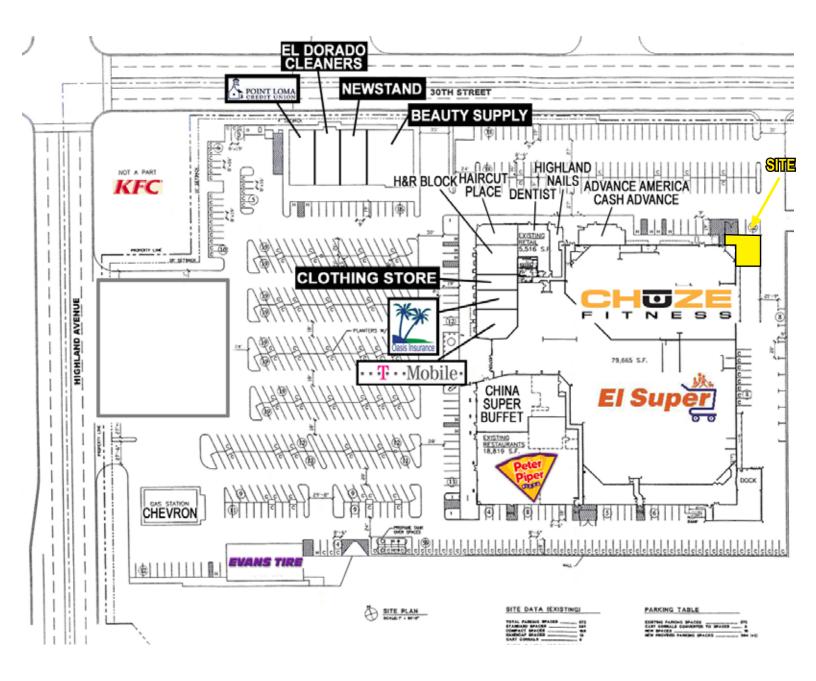

#### SITE PLAN

Sweetwater Square NEC Highland Ave & Highway 54, National City, CA