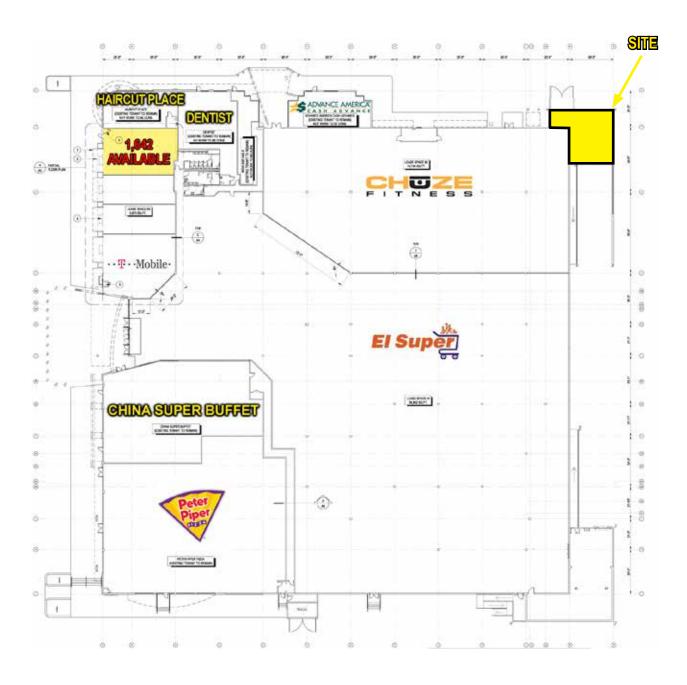

t. It is your responsibility to independently confirm its accuracy and completeness. Any projections, opinions, assumptions or estimates used are for example only and do not represent the current or future performance of the property. The value of this transaction to you depends on tax and other factors which should be evaluated by your tax, financial and legal advisors. You and your advisors should conduct a careful, independent investigation of the property to determine to your satisfaction the suitability of the property for your needs.

Sweetwater Square NEC Highland Ave & Highway 54, National City, CA



Sweetwater Square NEC Highland Ave & Highway 54, National City, CA

#### SITE PLAN



Sweetwater Square NEC Highland Ave & Highway 54, National City, CA

#### **PROPOSED SITE PLAN**



### **EXPANDED DEMOGRAPHIC PROFILE**

Estimated 2016 · Calculated Using Proportional Block Groups

### Highland Ave & State Hwy 54 | National City, CA

| THE POPULATION                      | 1 MILE          | 3 MILES      | 5 MILES       |
|-------------------------------------|-----------------|--------------|---------------|
| Estimated Population                | 29,022          | 190,229      | 462,596       |
| Forecasted Population (2021)        | 31,705          | 204,622      | 491,049       |
| HOUSEHOLDS                          |                 |              |               |
| Households                          | 8,931           | 54,894       | 132,555       |
| ② AVG HHD INCOME                    |                 |              |               |
| Estimated Avg Househo