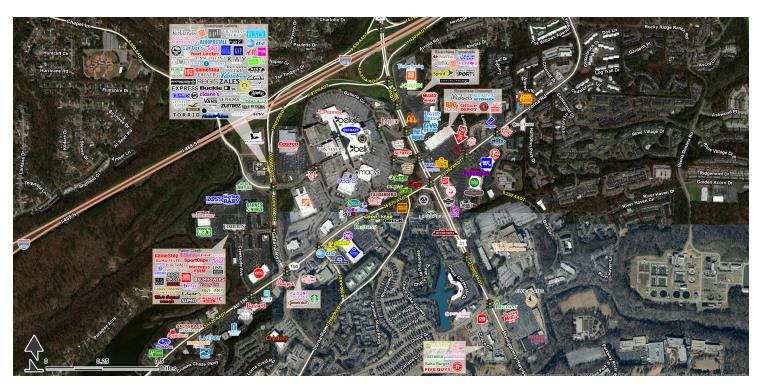

## **OUTPARCEL AVAILABLE**

Lorna Rd. & Montgomery Hwy, Hoover, AL 35216

#### PROPERTY HIGHLIGHTS

- Outparcel available for ground lease or build to suit opportunity
- Located across Highway 31 from the 1.2 million SF,
  Riverchase Galleria Shopping Center. Which also contains the fifteen story Hyatt Regancy Hotel, and a seventeen story office building.
- Co-tenancy with Bed Bath & Beyond, Michael's, Office Depot,
  Big Lots and Chipotle
- · Center has multiple signalized access points
- Area Retailers: Best Buy, Whole Foods, PetSmart, Belk's, Von Maur, Macy's, JC Penney, Costco, Sam's Club, and many more
- Traffic Counts: 44,105 VPD (Montgomery Hwy), 22,629 VPD (Lorna Road)