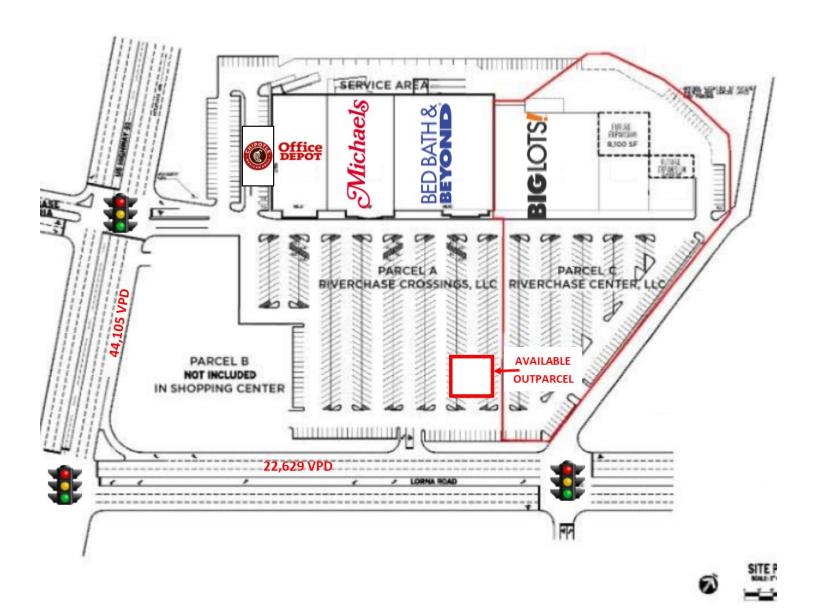

# **OUTPARCEL AVAILABLE**

Lorna Rd. & Montgomery Hwy, Hoover, AL 35216

SITE PLAN

#### PROPERTY HIGHLIGHTS

- Outparcel available for ground lease or build to suit opportunity
- Located across Highway 31 from the 1.2 million SF,
  Riverchase Galleria Shopping Center. Which also contains the fifteen story Hyatt Regancy Hotel, and a seventeen story office building.
- Co-tenancy with Bed Bath & Beyond, Michael's, Office Depot,
  Big Lots and Chipotle
- · Center has multiple signalized access points
- Area Retailers: Best Buy, Whole Foods, PetSmart, Belk's, Von Maur, Macy's, JC Penney, Costco, Sam's Club, and many more
- Traffic Counts: 44,105 VPD (Montgomery Hwy), 22,629 VPD (Lorna Road)