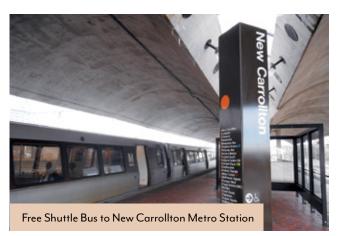

Direct access ramps into and out of the park and excellent visibility from 495.

Within walking distance to the New Carrollton Metro Station with service by MetroRail, Amtrak and MARC providing commuter access for the greater Metropolitan DC, the greater Baltimore area and beyond.

AMENITIES

Atrium | Fitness Center | Food Service Property Manager on Site | Shuttle Bus to New Carrollton Metro Station

**SUITE 109** 4,271 SF

**SUITE 200** 4,887 SF