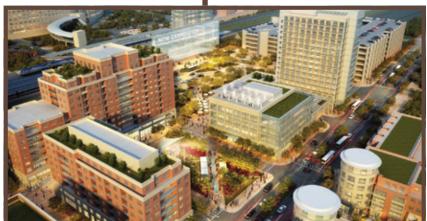

## THE NEW CARROLLTON METRO REDEVELOPMENT

will transform over 40 acres of surface parking lots into a 2.5MM SF mixed-use TOD. Ultimately, the site will be home to 1,500 residential units, 1.1MM SF office, 150,000 SF retail, and a 200-key hotel.