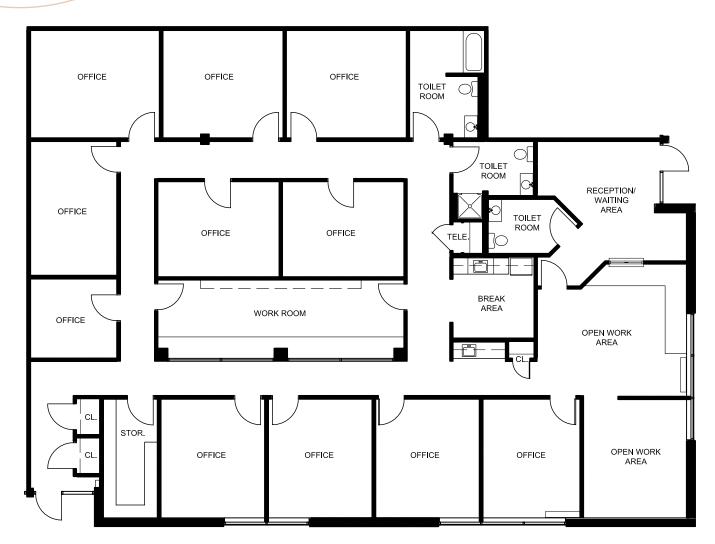

## **AVAILABITY & FLOOR PLAN**

ONE METRO PLAZA

ONE METRO PLAZA

TWO METRO PLAZA

TWO METRO PLAZA I EAST

| ADDRESS                | 8100 Professional PI                         | 8200 Professional Pl                         | 8240 Professional Pl                         |
|------------------------|----------------------------------------------|----------------------------------------------|----------------------------------------------|
| YEAR BUILT / RENOVATED | 1979 / 2002                                  | 1979 / 2001                                  | 1979 / 2001                                  |
| SITE AREA              | 2.94 acres                                   | 2.26 acres                                   | 2.25 acres                                   |
| TOTAL BUILDING SIZE    | 57,841 SF                                    | 28,601 SF                                    | 28,415 SF                                    |
| NUMBER OF FLOORS       | 3 stories                                    | 1 story                                      |                                              |
| PARKING                | 260 Surface Spaces<br>Ratio of 3.00/1,000 SF | 125 Surface Spaces<br>Ratio of 4.00/1,000 SF | 245 Surface Spaces<br>Ratio of 4.33/1,000 SF |

AMENITIES

Atrium | Fitness Center | Food Service Property Manager on Site | Shuttle Bus to New Carrollton Metro Station

**SUITE 109** 4,271 SF

**SUITE 200** 4,887 SF