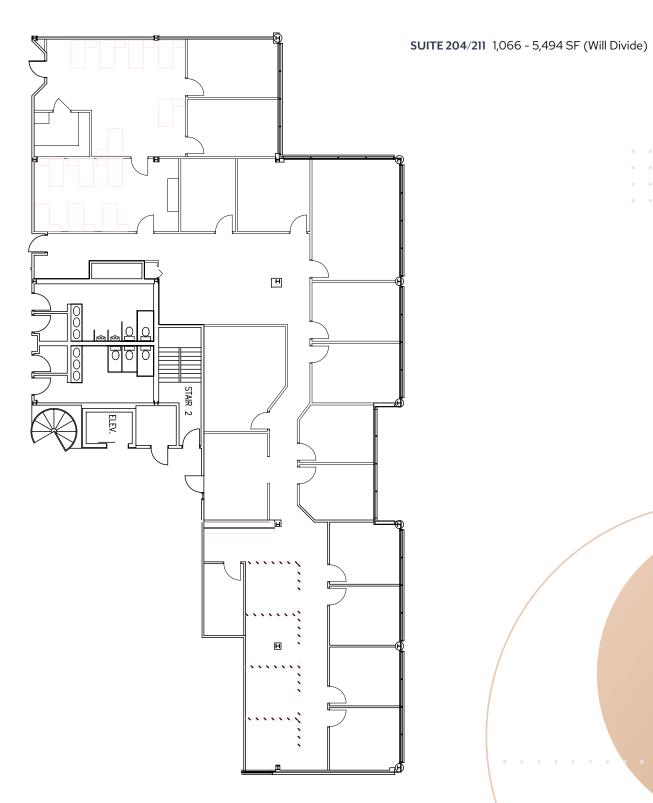

## **AVAILABITY & FLOOR PLAN**

ONE METRO PLAZA

ONE METRO PLAZA

TWO METRO PLAZA

TWO METRO PLAZA I EAST

| ADDRESS                | 8100 Professional PI                         | 8200 Professional Pl                         | 8240 Professional Pl                         |
|------------------------|----------------------------------------------|----------------------------------------------|----------------------------------------------|
| YEAR BUILT / RENOVATED | 1979 / 2002                                  | 1979 / 2001                                  | 1979 / 2001                                  |
| SITE AREA              | 2.94 acres                                   | 2.26 acres                                   | 2.25 acres                                   |
| TOTAL BUILDING SIZE    | 57,841 SF                                    | 28,601 SF                                    | 28,415 SF                                    |
| NUMBER OF FLOORS       | 3 stories                                    | 1 story                                      |                                              |
| PARKING                | 260 Surface Spaces<br>Ratio of 3.00/1,000 SF | 125 Surface Spaces<br>Ratio of 4.00/1,000 SF | 245 Surface Spaces<br>Ratio of 4.33/1,000 SF |

AMENITIES

Atrium | Fitness Center | Food Service Property Manager on Site | Shuttle Bus to New Carrollton Metro Station

**SUITE 109** 4,271 SF

**SUITE 200** 4,887 SF