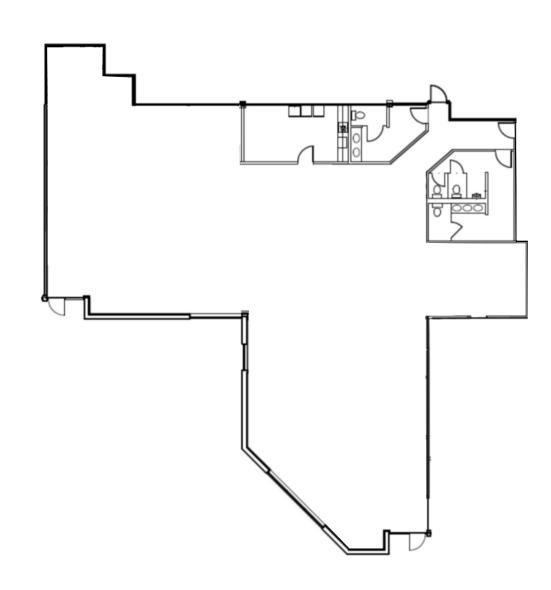

## **AVAILABITY & FLOOR PLAN**

ONE METRO PLAZA

ONE METRO PLAZA

TWO METRO PLAZA

TWO METRO PLAZA I EAST

| ADDRESS                | 8100 Professional PI                         | 8200 Professional Pl                         | 8240 Professional Pl                         |
|------------------------|----------------------------------------------|----------------------------------------------|----------------------------------------------|
| YEAR BUILT / RENOVATED | 1979 / 2002                                  | 1979 / 2001                                  | 1979 / 2001                                  |
| SITE AREA              | 2.94 acres                                   | 2.26 acres                                   | 2.25 acres                                   |
| TOTAL BUILDING SIZE    | 57,841 SF                                    | 28,601 SF                                    | 28,415 SF                                    |
| NUMBER OF FLOORS       | 3 stories                                    | 1 story                                      |                                              |
| PARKING                | 260 Surface Spaces<br>Ratio of 3.00/1,000 SF | 125 Surface Spaces<br>Ratio of 4.00/1,000 SF | 245 Surface Spaces<br>Ratio of 4.33/1,000 SF |

AMENITIES

Atrium | Fitness Center | Food Service Property Manager on Site | Shuttle Bus to New Carrollton Metro Station

**SUITE 109** 4,271 SF

**SUITE 200** 4,887 SF