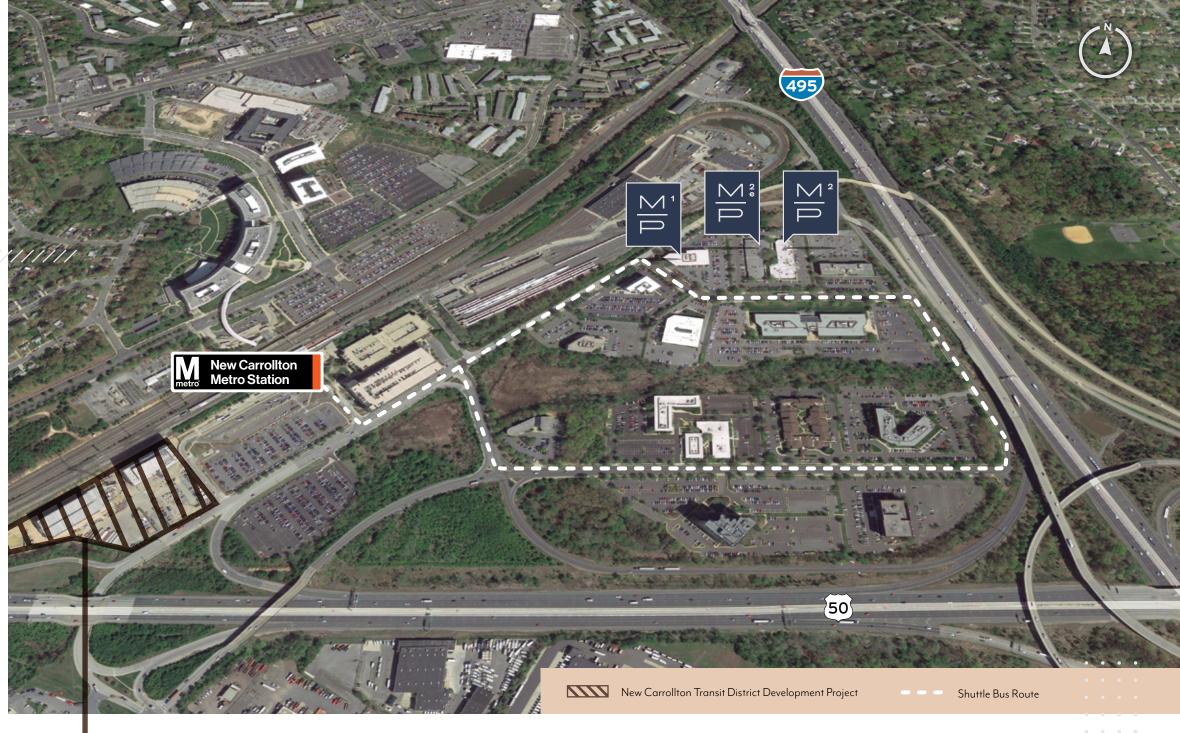

## **CAN'T BEAT** THIS ACCESS!

Strategically located at the junction of I-95/495 and US Route 50 with direct ramp access from both highways, Metro Plaza provides unsurpassed ease of access for visitors and employees.

Direct access ramps into and out of the park and excellent visibility from 495.

Within walking distance to the New Carrollton Metro Station with service by MetroRail, Amtrak and MARC providing commuter access for the greater Metropolitan DC, the greater Baltimore area and beyond.

## THE NEW CARROLLTON METRO REDEVELOPMENT

will transform over 40 acres of surface parking lots into a 2.5MM SF mixed-use TOD. Ultimately, the site will be home to 1,500 residential units, 1.1MM SF office, 150,000 SF retail, and a 200-key hotel.