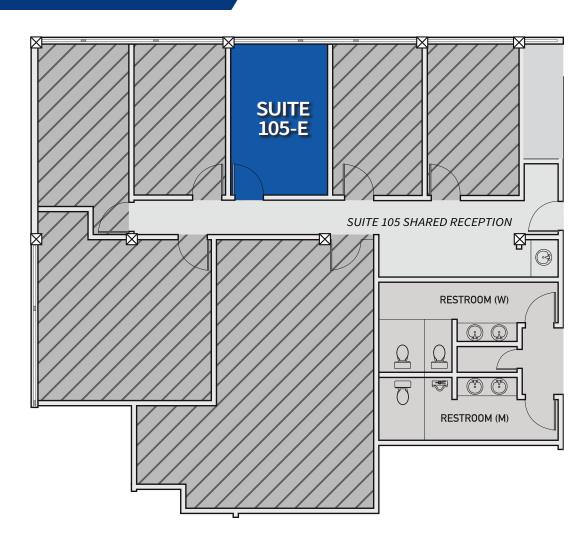

### **SUITE 105**

**SUITE 105-E** | 192 RSF

\$595/Month, Full Service *AVAILABLE:* Immediately

Dan Krekel COM Senior Vice President (425) 586-4655 | dkrekel@leibsohn.com 1409
BUILDING