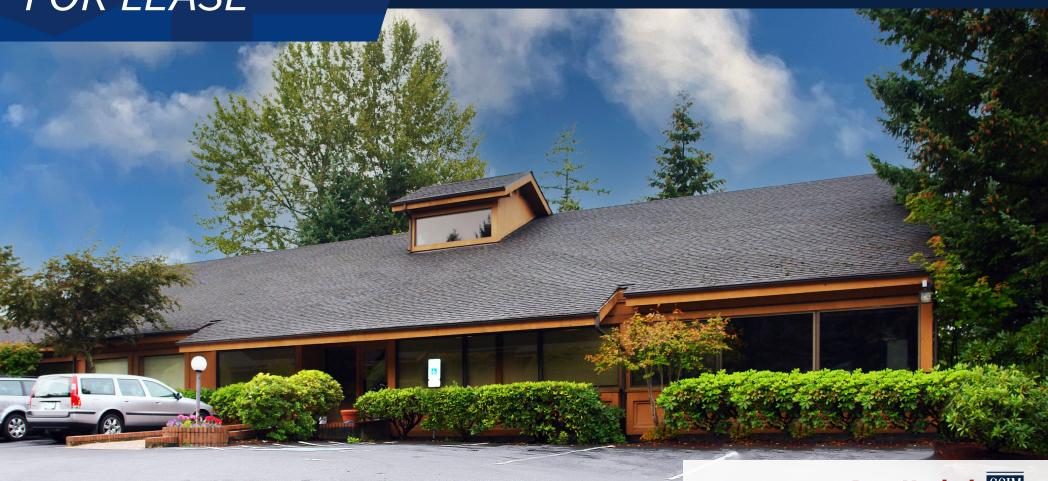

OFFICE FOR LEASE

### 1409 140th Place Northeast | Bellevue, WA 98008

Office Spaces For Lease Located at Prominent Bel-Red Road Corridor Near Microsoft Campus & Close Proximity to Restaurant & Retail Amenities.

The information contained herein has been received from sources we deem reliable. While we have no reason to doubt its accuracy, we do not guarantee it. You are advised to independently verify all information. COPYRIGHT @ LEIBSOHN & COMPANY 2022, WASHINGTON. ALL RIGHTS RESERVED.