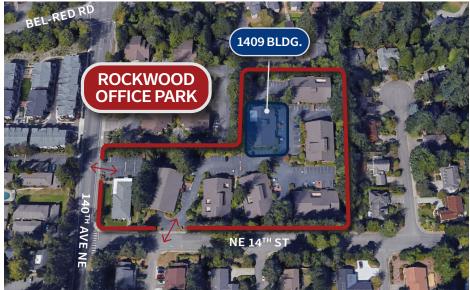

## **ROCKWOOD OFFICE PARK**

**1409 140th Place NE** | Bellevue, WA 98008

### **ROCKWOOD OFFICE PARK**

## **ROCKWOOD OFFICE PARK**