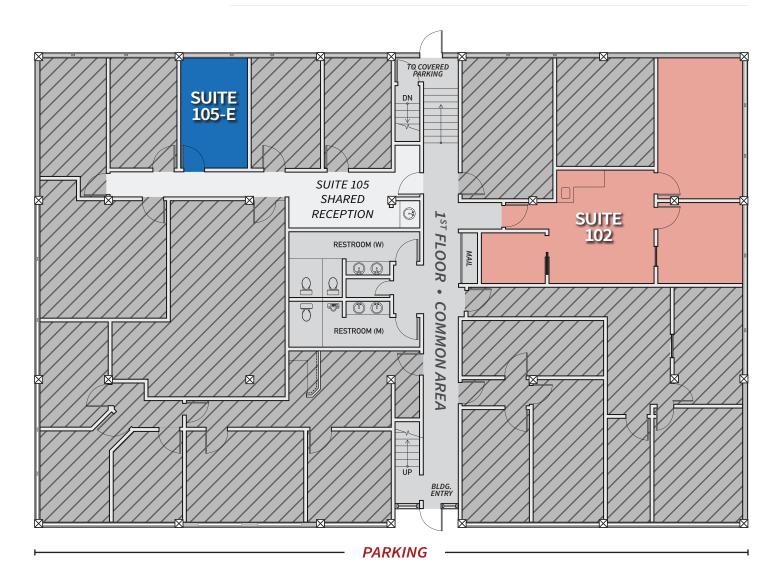

#### **AVAILABILITY**

| SUITE | SIZE    | GROSS RENT    | AVAILABILITY |
|-------|---------|---------------|--------------|
| 102   | 860 RSF | \$2,150/Month | Immediately  |
| 105-E | 192 RSF | \$595/Month   | Immediately  |

# **OFFICE**FOR LEASE

| SUITE | SIZE    | GROSS RENT    | AVAILABILITY |
|-------|---------|---------------|--------------|
| 102   | 860 RSF | \$2,150/Month | Immediately  |
| 105-E | 192 RSF | \$595/Month   | Immediately  |

### **SUITE 102**

**SUITE 102** | 860 RSF

\$2,150/Month, Full Service *AVAILABLE:* Immediately

Dan Krekel COM Senior Vice President (425) 586-4655 | dkrekel@leibsohn.com

### **SUITE 105**

**SUITE 105-E** | 192 RSF

\$595/Month, Full Service *AVAILABLE:* Immediately

Dan Krekel COM Senior Vice President (425) 586-4655 | dkrekel@leibsohn.com 1409
BUILDING