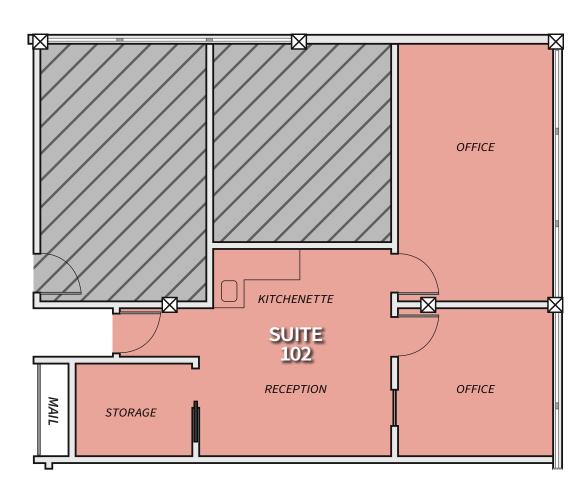

### **SUITE 102**

**SUITE 102** | 860 RSF

\$2,150/Month, Full Service *AVAILABLE:* Immediately

Dan Krekel COM Senior Vice President (425) 586-4655 | dkrekel@leibsohn.com