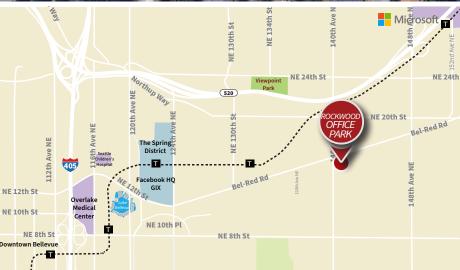

### 1409 140th Place Northeast | Bellevue, WA 98008

Office Spaces For Lease Located at Prominent Bel-Red Road Corridor Near Microsoft Campus & Close Proximity to Restaurant & Retail Amenities.

The information contained herein has been received from sources we deem reliable. While we have no reason to doubt its accuracy, we do not guarantee it. You are advised to independently verify all information. COPYRIGHT @ LEIBSOHN & COMPANY 2022, WASHINGTON. ALL RIGHTS RESERVED.

### **HIGHLIGHTS**

- Parking
- 5.0 Stalls/1,000 RSF
- Free Covered Parking
- Comcast, BUSINESS CLASS & Fiber Optics Available
- Accessibility to SR-520 & I-405

- Located on Bus Line
- Excellent Proximity to Downtown Bellevue, Microsoft Campus
- Nearby Restaurants & Retail Amenities within Walking Distance