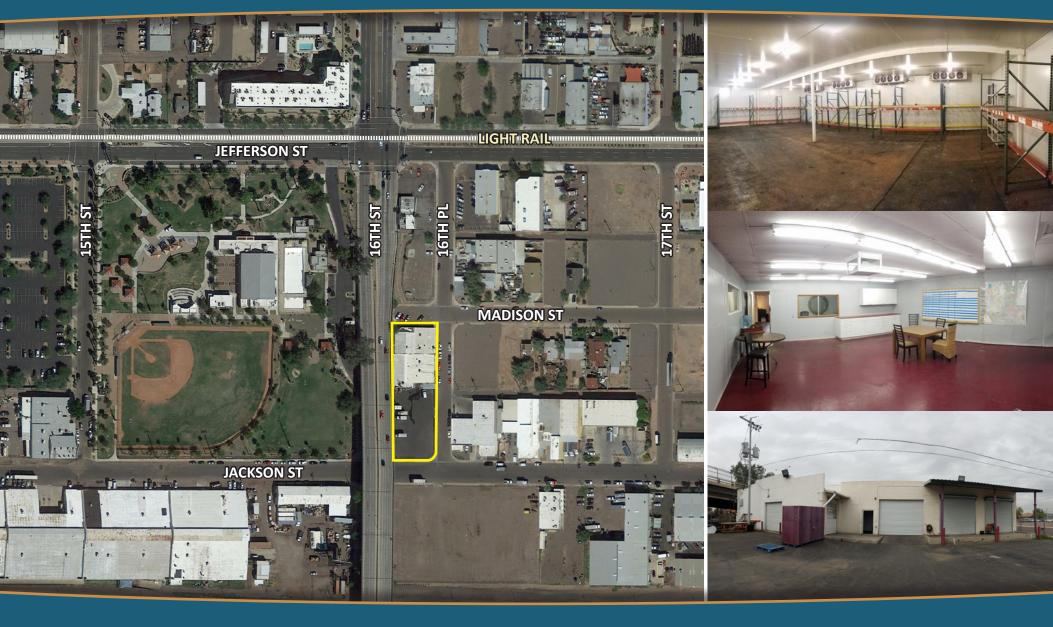

### **Produce Building for Lease**

- \$0.55 PSF/NNN
- .068 Acres
- ±12,181 RSF
- Zoned C-3

- 15,000 SF Paved/Fenced Yard
- 14' Clear Height
- 4 GL Doors (10'x12')
- Power: 110/220v, 1,200a, 3p
- Reception
- 4 Offices
- Conference Room
- Break Room, 2 Restrooms
- (4) 34° Coolers
- Expandable Cooler Areas

# 1601 E Madison St

Phoenix, AZ 85034