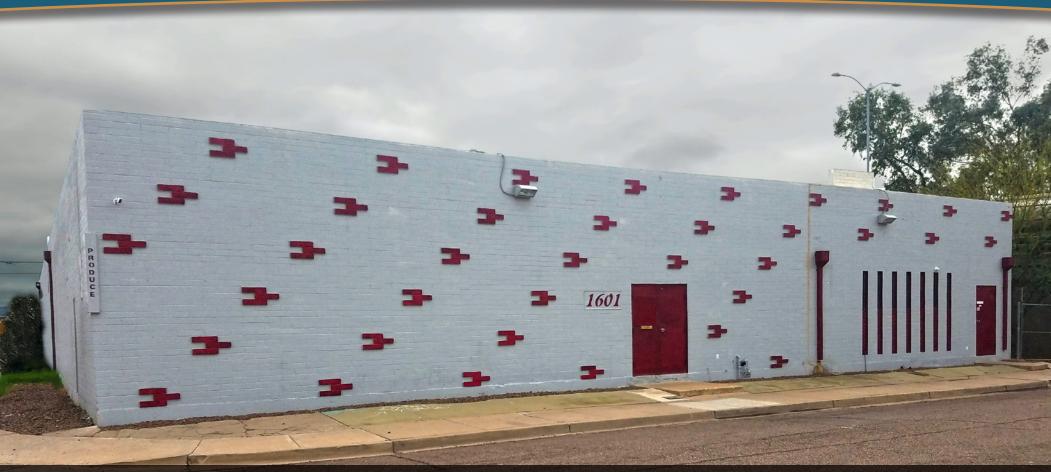

## 1601 E Madison St

Phoenix, AZ 85034

**FOR LEASE** \$0.55 PSF/NNN/Mo

### **Produce Building for Lease**

- \$0.55 PSF/NNN
- .068 Acres
- ±12,181 RSF
- Zoned C-3

- 15,000 SF Paved/Fenced Yard
- 14' Clear Height
- 4 GL Doors (10'x12')
- Power: 110/220v, 1,200a, 3p
- Reception
- 4 Offices
- Conference Room
- Break Room, 2 Restrooms
- (4) 34° Coolers
- Expandable Cooler Areas