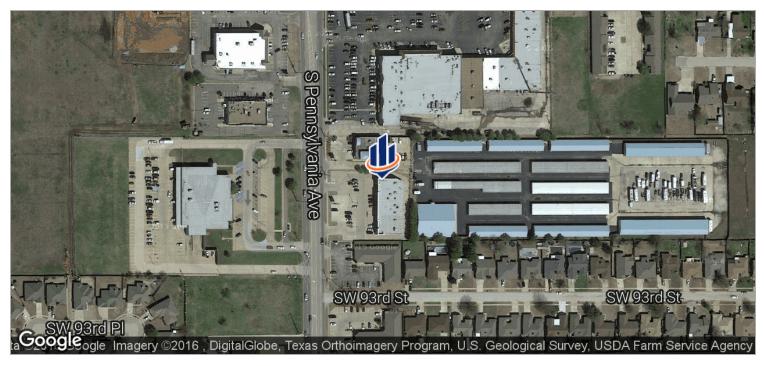

9200 S. Pennsylvania Ave, Oklahoma City, OK 73159

#### PROPERTY DESCRIPTION

9200 South Penn Center is conveniently located within minutes from I-240 and serves the SOKC retail market.

| POPULATION          | 1 MILE    | 3 MILES   | 5 MILES   |  |
|---------------------|-----------|-----------|-----------|--|
| TOTAL POPULATION    | 13,868    | 94,881    | 202,035   |  |
| MEDIAN AGE          | 37.0      | 34.7      | 32.7      |  |
| MEDIAN AGE (MALE)   | 35.8      | 33.6      | 31.8      |  |
| MEDIAN AGE (FEMALE) | 37.7      | 36.1      | 34.0      |  |
| HOUSEHOLDS & INCOME | 1 MILE    | 3 MILES   | 5 MILES   |  |
| TOTAL HOUSEHOLDS    | 5,412     | 36,965    | 74,972    |  |
| # OF PERSONS PER HH | 2.6       | 2.6       | 2.7       |  |
| AVERAGE HH INCOME   | \$60,537  | \$56,143  | \$51,639  |  |
| AVERAGE HOUSE VALUE | \$106,451 | \$132,567 | \$120,894 |  |