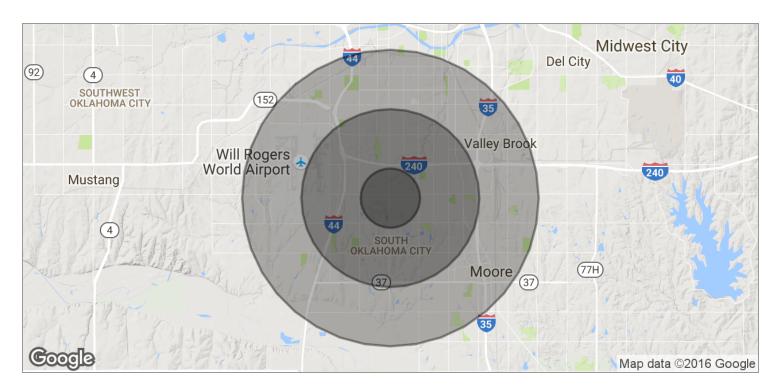

#### PROPERTY DESCRIPTION

9200 South Penn Center is conveniently located within minutes from I-240 and serves the SOKC retail market.

| POPULATION          | 1 MILE    | 3 MILES   | 5 MILES   |  |
|---------------------|-----------|-----------|-----------|--|
| TOTAL POPULATION    | 13,868    | 94,881    | 202,035   |  |
| MEDIAN AGE          | 37.0      | 34.7      | 32.7      |  |
| MEDIAN AGE (MALE)   | 35.8      | 33.6      | 31.8      |  |
| MEDIAN AGE (FEMALE) | 37.7      | 36.1      | 34.0      |  |
| HOUSEHOLDS & INCOME | 1 MILE    | 3 MILES   | 5 MILES   |  |
| TOTAL HOUSEHOLDS    | 5,412     | 36,965    | 74,972    |  |
| # OF PERSONS PER HH | 2.6       | 2.6       | 2.7       |  |
| AVERAGE HH INCOME   | \$60,537  | \$56,143  | \$51,639  |  |
| AVERAGE HOUSE VALUE | \$106,451 | \$132,567 | \$120,894 |  |