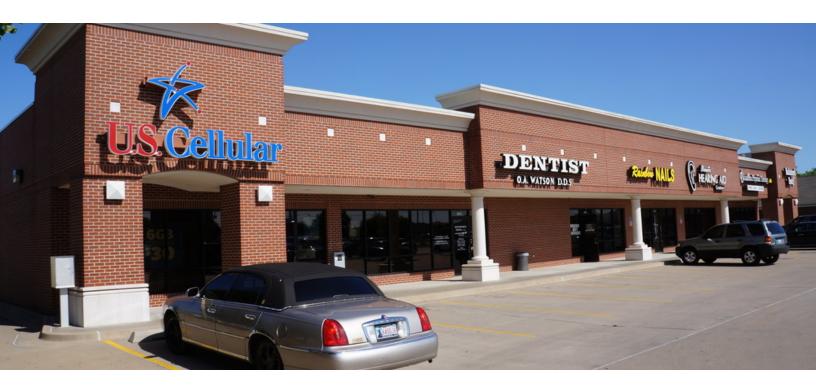

9200 S. Pennsylvania Ave, Oklahoma City, OK 73159

#### PROPERTY DESCRIPTION

9200 South Penn Center is conveniently located within minutes from I-240 and serves the SOKC retail market.

| POPULATION          | 1 MILE    | 3 MILES   | 5 MILES   |  |
|---------------------|-----------|-----------|-----------|--|
| TOTAL POPULATION    | 13,868    | 94,881    | 202,035   |  |
| MEDIAN AGE          | 37.0      | 34.7      | 32.7      |  |
| MEDIAN AGE (MALE)   | 35.8      | 33.6      | 31.8      |  |
| MEDIAN AGE (FEMALE) | 37.7      | 36.1      | 34.0      |  |
| HOUSEHOLDS & INCOME | 1 MILE    | 3 MILES   | 5 MILES   |  |
| TOTAL HOUSEHOLDS    | 5,412     | 36,965    | 74,972    |  |
| # OF PERSONS PER HH | 2.6       | 2.6       | 2.7       |  |
| AVERAGE HH INCOME   | \$60,537  | \$56,143  | \$51,639  |  |
| AVERAGE HOUSE VALUE | \$106,451 | \$132,567 | \$120,894 |  |