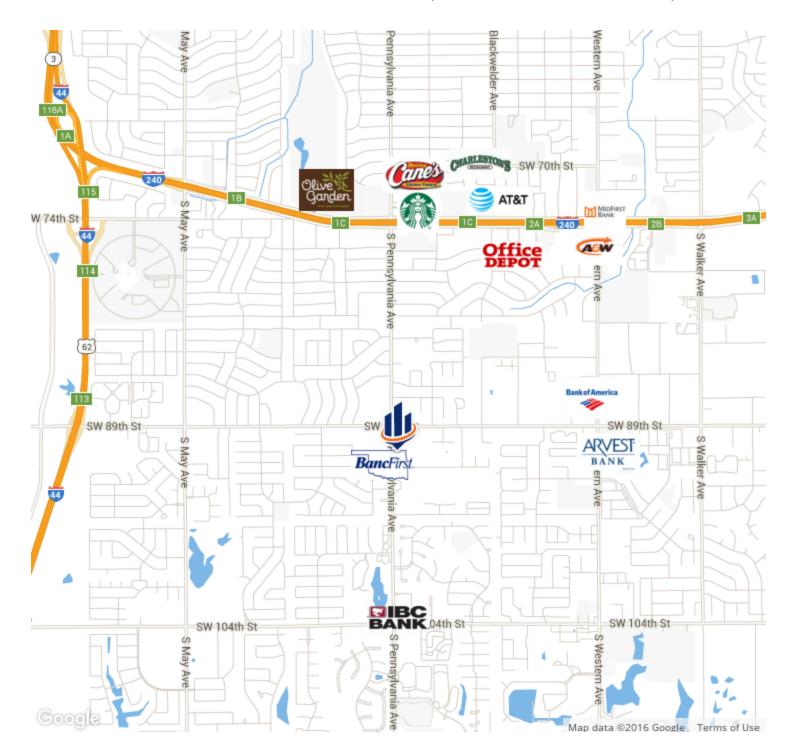

#### PROPERTY DESCRIPTION

9200 South Penn Center is conveniently located within minutes from I-240 and serves the SOKC retail market.

| POPULATION          | 1 MILE    | 3 MILES   | 5 MILES   |  |
|---------------------|-----------|-----------|-----------|--|
| TOTAL POPULATION    | 13,868    | 94,881    | 202,035   |  |
| MEDIAN AGE          | 37.0      | 34.7      | 32.7      |  |
| MEDIAN AGE (MALE)   | 35.8      | 33.6      | 31.8      |  |
| MEDIAN AGE (FEMALE) | 37.7      | 36.1      | 34.0      |  |
| HOUSEHOLDS & INCOME | 1 MILE    | 3 MILES   | 5 MILES   |  |
| TOTAL HOUSEHOLDS    | 5,412     | 36,965    | 74,972    |  |
| # OF PERSONS PER HH | 2.6       | 2.6       | 2.7       |  |
| AVERAGE HH INCOME   | \$60,537  | \$56,143  | \$51,639  |  |
| AVERAGE HOUSE VALUE | \$106,451 | \$132,567 | \$120,894 |  |