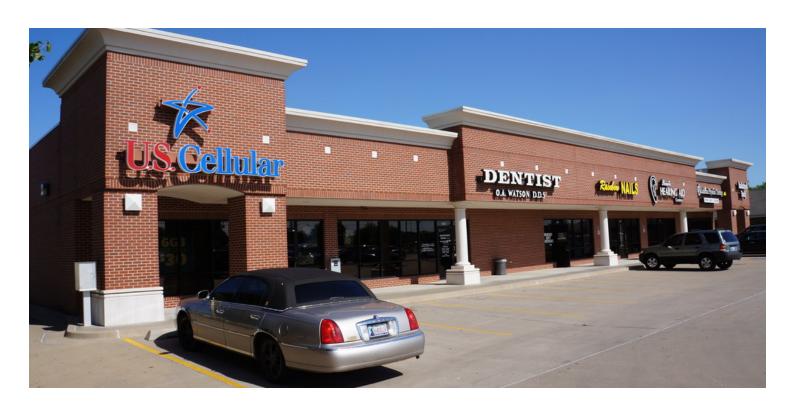

9200 S. Pennsylvania Ave, Oklahoma City, OK 73159

#### PROPERTY DESCRIPTION

9200 South Penn Center is conveniently located within minutes from I-240 and serves the SOKC retail market.

| POPULATION          | 1 MILE    | 3 MILES   | 5 MILES   |  |
|---------------------|-----------|-----------|-----------|--|
| TOTAL POPULATION    | 13,868    | 94,881    | 202,035   |  |
| MEDIAN AGE          | 37.0      | 34.7      | 32.7      |  |
| MEDIAN AGE (MALE)   | 35.8      | 33.6      | 31.8      |  |
| MEDIAN AGE (FEMALE) | 37.7      | 36.1      | 34.0      |  |
| HOUSEHOLDS & INCOME | 1 MILE    | 3 MILES   | 5 MILES   |  |
| TOTAL HOUSEHOLDS    | 5,412     | 36,965    | 74,972    |  |
| # OF PERSONS PER HH | 2.6       | 2.6       | 2.7       |  |
| AVERAGE HH INCOME   | \$60,537  | \$56,143  | \$51,639  |  |
| AVERAGE HOUSE VALUE | \$106,451 | \$132,567 | \$120,894 |  |