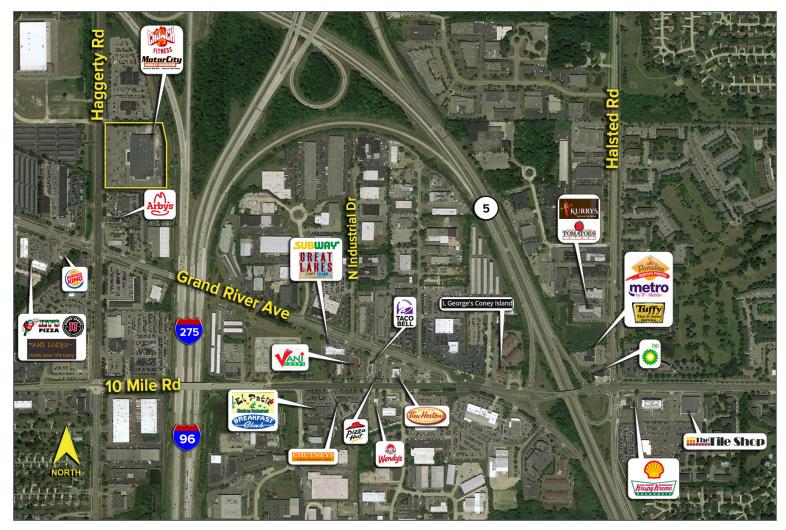

### **FARMINGTON HILLS, MICHIGAN**

- 5,000 square feet available
- Space available is adjacent to MotorCity Harley-Davidson
- Indoor/outdoor entertainment space
- Parking for 600 vehicles
- Tenant improvement dollars available
- Signage available with I-275 visibility
- Outlot available for one tenant or multiple units
- Lease Rate: \$12.00/sq.ft. NNN