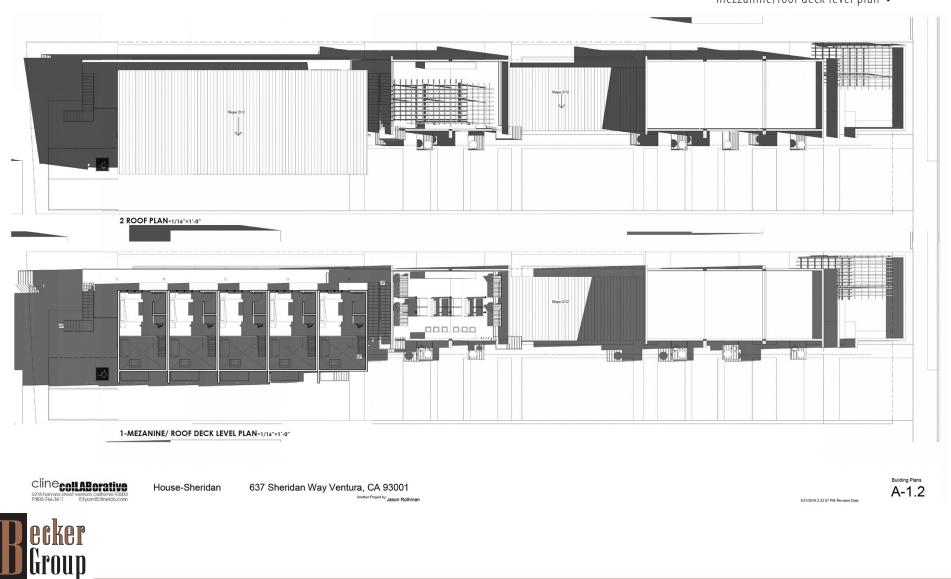

#### \$1,000,000

- Unique Ventura WestSide Acquisition Opportunity
- Existing 3 Bedroom/1 Bath House on 12,500 sf lot with Approved 5,580 sf 10 Unit/Rooftop Deck Development

Located in Heart of the WestSide Community, close to Westside + Downtown Shops, Entertainment, Restaurants, Markets, Parks, Schools and WestSides Artists Community and More. Close to 101 Frwy and Hwy 33 + ideally located between Santa Barbara and Los Angeles Counties