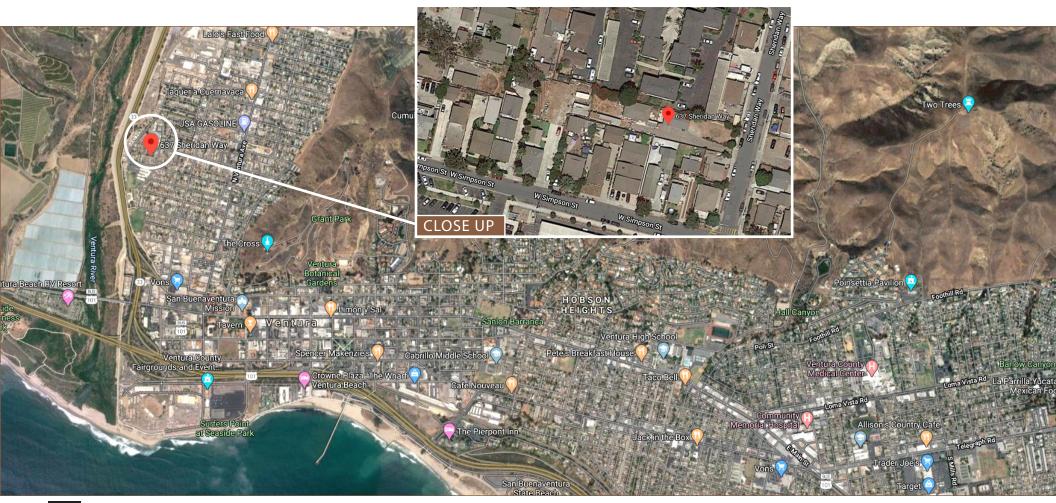

#### \$1,000,000

- Unique Ventura WestSide Acquisition Opportunity
- Existing 3 Bedroom/1 Bath House on 12,500 sf lot with Approved 5,580 sf 10 Unit/Rooftop Deck Development

Located in Heart of the WestSide Community, close to Westside + Downtown Shops, Entertainment, Restaurants, Markets, Parks, Schools and WestSides Artists Community and More. Close to 101 Frwy and Hwy 33 + ideally located between Santa Barbara and Los Angeles Counties