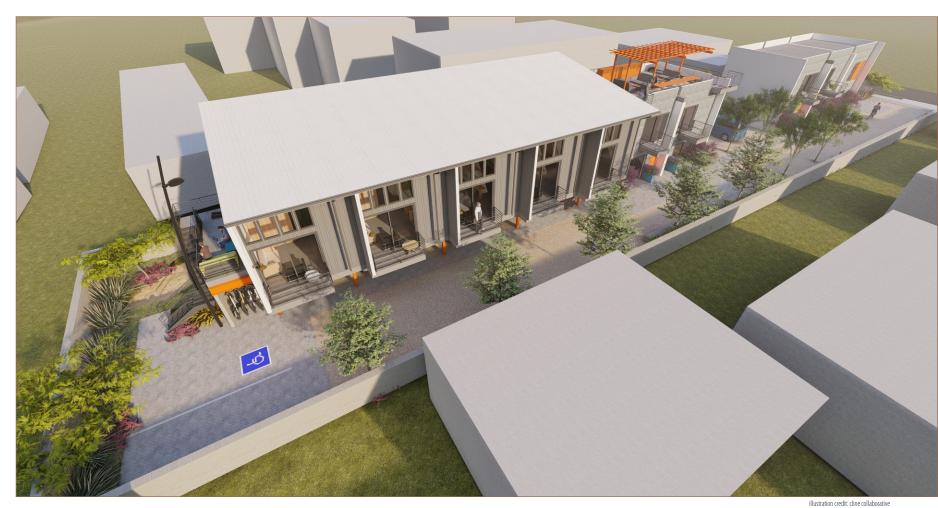

#### \$1,000,000

- Unique Ventura WestSide Acquisition Opportunity
- Existing 3 Bedroom/1 Bath House on 12,500 sf lot with Approved 5,580 sf 10 Unit/Rooftop Deck Development

Located in Heart of the WestSide Community, close to Westside + Downtown Shops, Entertainment, Restaurants, Markets, Parks, Schools and WestSides Artists Community and More. Close to 101 Frwy and Hwy 33 + ideally located between Santa Barbara and Los Angeles Counties