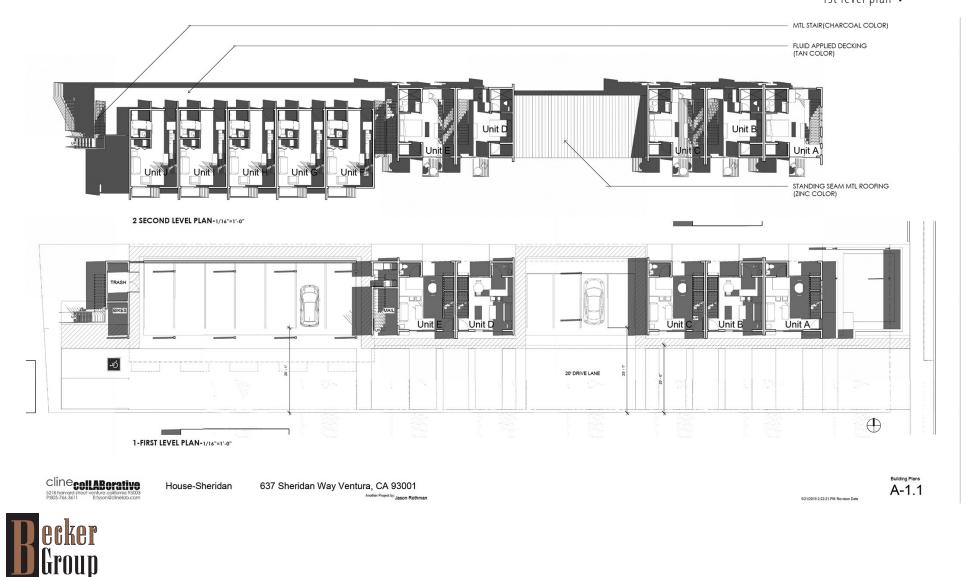

#### \$1,000,000

- Unique Ventura WestSide Acquisition Opportunity
- Existing 3 Bedroom/1 Bath House on 12,500 sf lot with Approved 5,580 sf 10 Unit/Rooftop Deck Development

Located in Heart of the WestSide Community, close to Westside + Downtown Shops, Entertainment, Restaurants, Markets, Parks, Schools and WestSides Artists Community and More. Close to 101 Frwy and Hwy 33 + ideally located between Santa Barbara and Los Angeles Counties