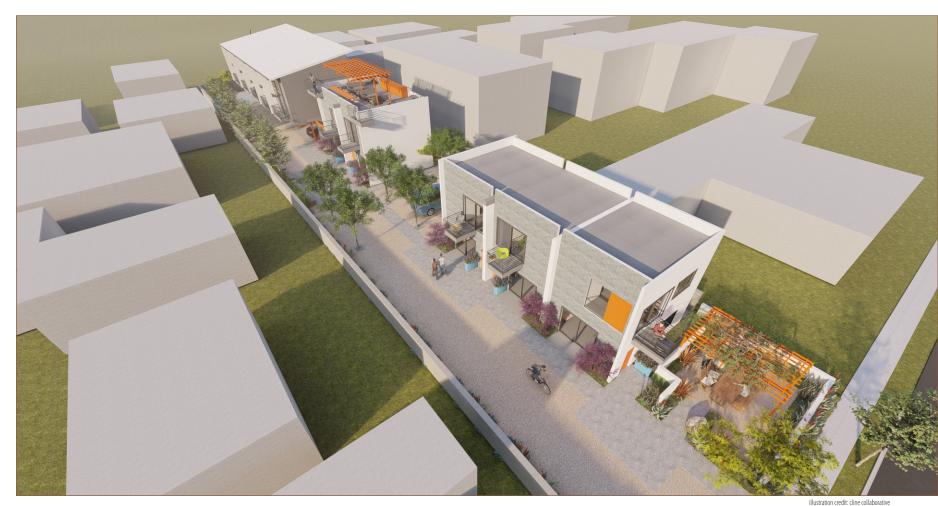

#### \$1,000,000

- Unique Ventura WestSide Acquisition Opportunity
- Existing 3 Bedroom/1 Bath House on 12,500 sf lot with Approved 5,580 sf 10 Unit/Rooftop Deck Development

Located in Heart of the WestSide Community, close to Westside + Downtown Shops, Entertainment, Restaurants, Markets, Parks, Schools and WestSides Artists Community and More. Close to 101 Frwy and Hwy 33 + ideally located between Santa Barbara and Los Angeles Counties