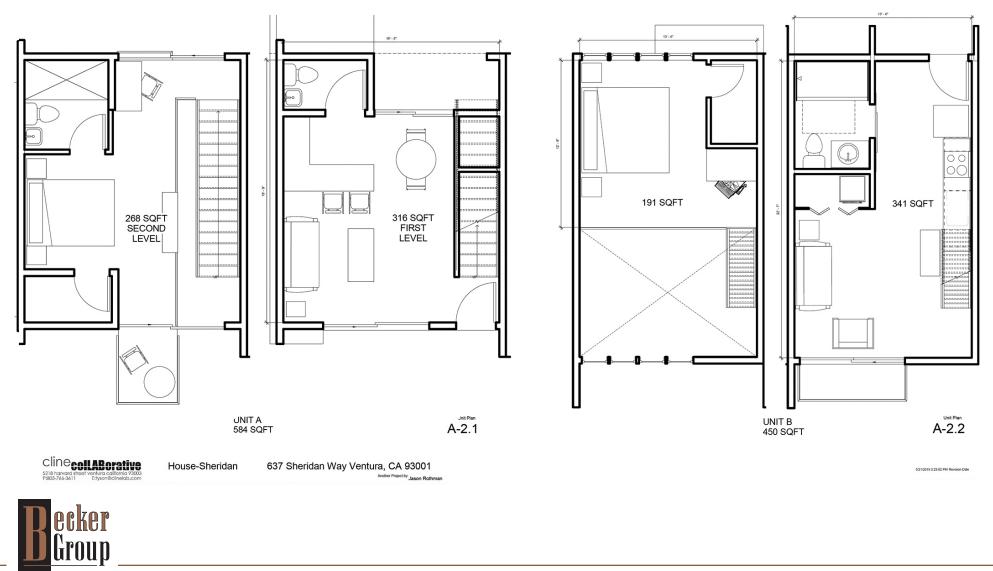

#### \$1,000,000

- Unique Ventura WestSide Acquisition Opportunity
- Existing 3 Bedroom/1 Bath House on 12,500 sf lot with Approved 5,580 sf 10 Unit/Rooftop Deck Development

Located in Heart of the WestSide Community, close to Westside + Downtown Shops, Entertainment, Restaurants, Markets, Parks, Schools and WestSides Artists Community and More. Close to 101 Frwy and Hwy 33 + ideally located between Santa Barbara and Los Angeles Counties