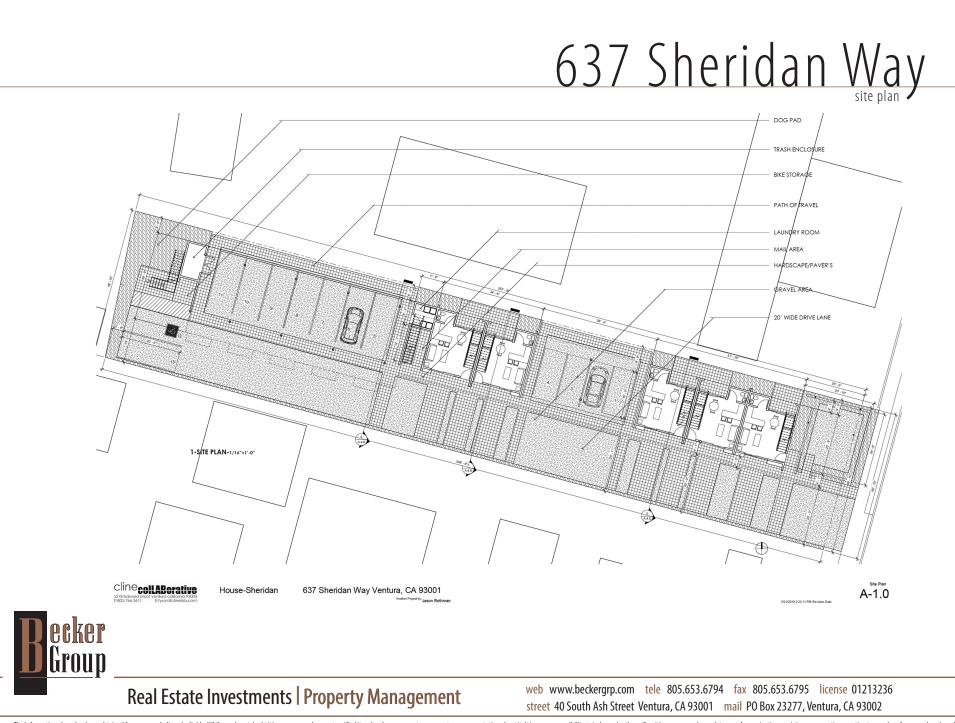

#### \$1,000,000

- Unique Ventura WestSide Acquisition Opportunity
- Existing 3 Bedroom/1 Bath House on 12,500 sf lot with Approved 5,580 sf 10 Unit/Rooftop Deck Development

Located in Heart of the WestSide Community, close to Westside + Downtown Shops, Entertainment, Restaurants, Markets, Parks, Schools and WestSides Artists Community and More. Close to 101 Frwy and Hwy 33 + ideally located between Santa Barbara and Los Angeles Counties