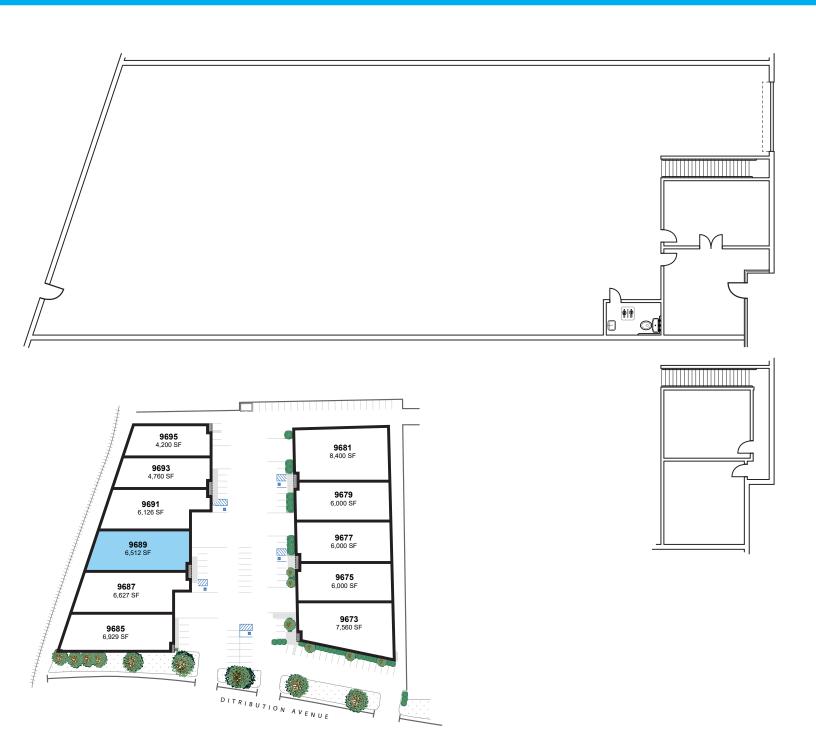

## ±6,512 SF INDUSTRIAL BUILDING AVAILABLE FOR LEASE IN MIRAMAR WITH MEZZANINE

- » Approximately 6,512 SF for lease
- » 20'-22' clear height
- » Sprinklered
- » Good freeway access
- » Located just off Miramar Road
- » 10% HVAC offices
- » Skylights
- » 1 dock high door
- » Lease Rate: \$0.99 NNN