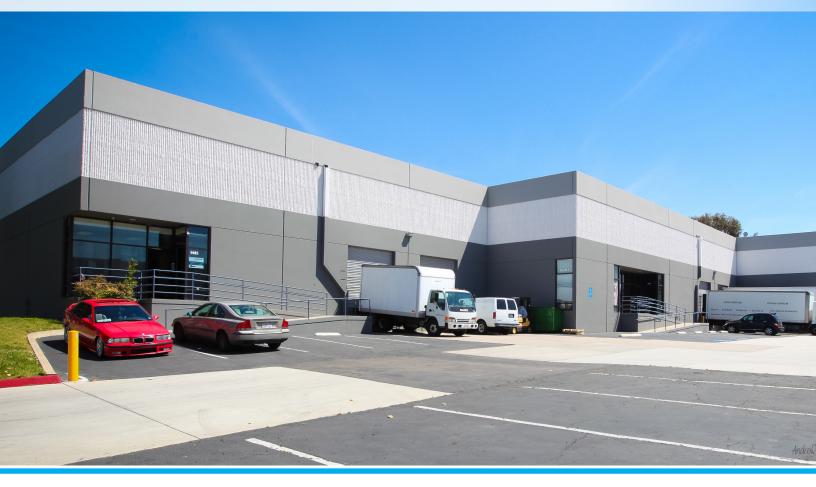

## ±6,512 SF INDUSTRIAL BUILDING AVAILABLE FOR LEASE IN MIRAMAR WITH MEZZANINE

- » Approximately 6,512 SF for lease
- » 20'-22' clear height
- » Sprinklered
- » Good freeway access
- » Located just off Miramar Road
- » 10% HVAC offices
- » Skylights
- » 1 dock high door
- » Lease Rate: \$0.99 NNN