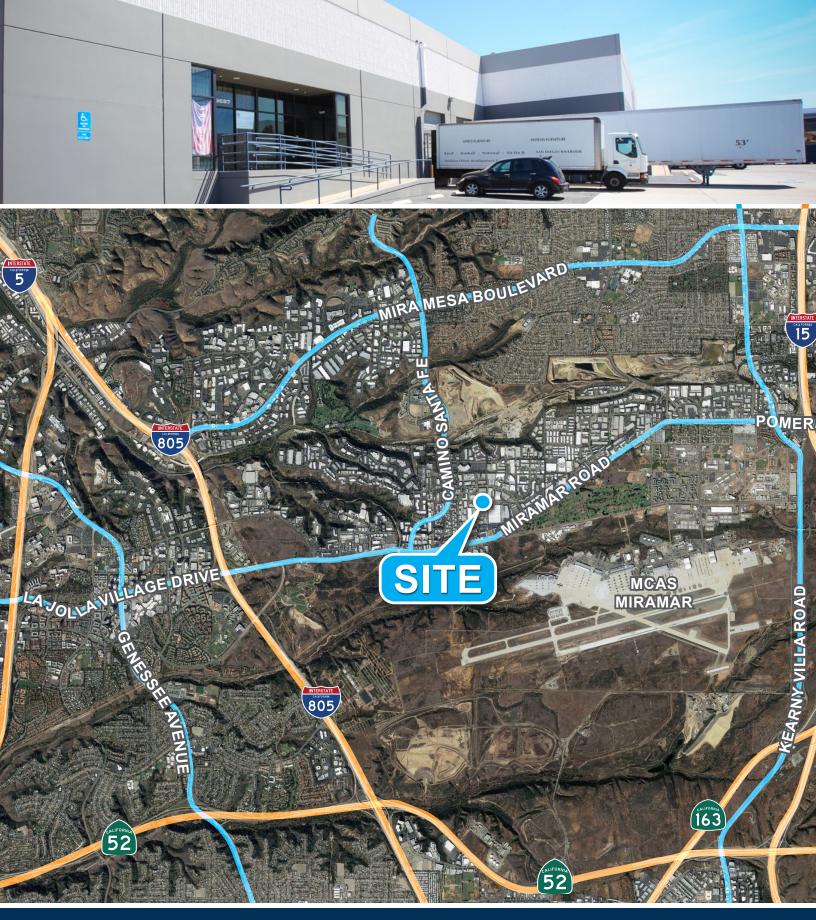

## ±6,512 SF INDUSTRIAL BUILDING AVAILABLE FOR LEASE IN MIRAMAR WITH MEZZANINE

- » Approximately 6,512 SF for lease
- » 20'-22' clear height
- » Sprinklered
- » Good freeway access
- » Located just off Miramar Road
- » 10% HVAC offices
- » Skylights
- » 1 dock high door
- » Lease Rate: \$0.99 NNN