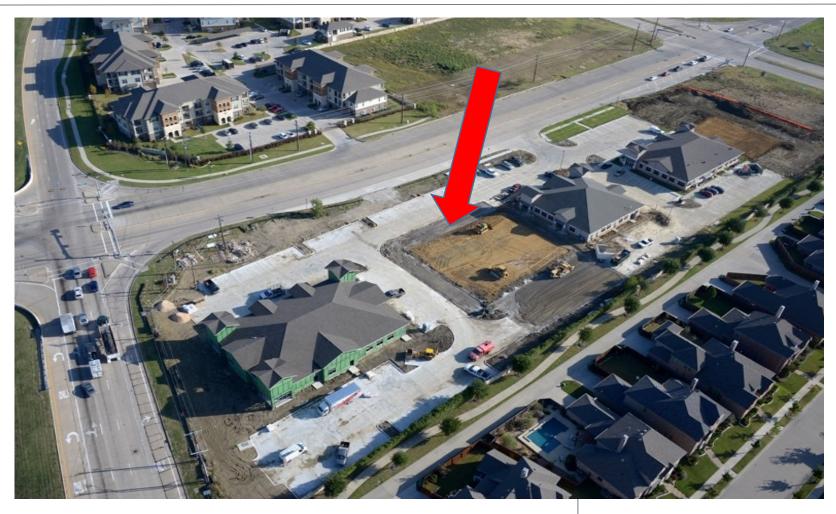

1620 FM 544 / SW of Parker Road and Old Denton Road - Building 2

FOR MORE INFORMATION:

T 817-416-3981 F 817-416-8372 WWW.OFFICEEQUITYSOLUTIONS.COM Property Overview
-8,370 SF Total Square Foot
-Rate: Negotiable
-Property Type: General Office
-Property Sub-Type: Medical
-Building Class: A

1620 FM 544 / SW of Parker Road and Old Denton Road - Building 2

FOR MORE INFORMATION:

1620 FM 544 / SW of Parker Road and Old Denton Road - Building 2