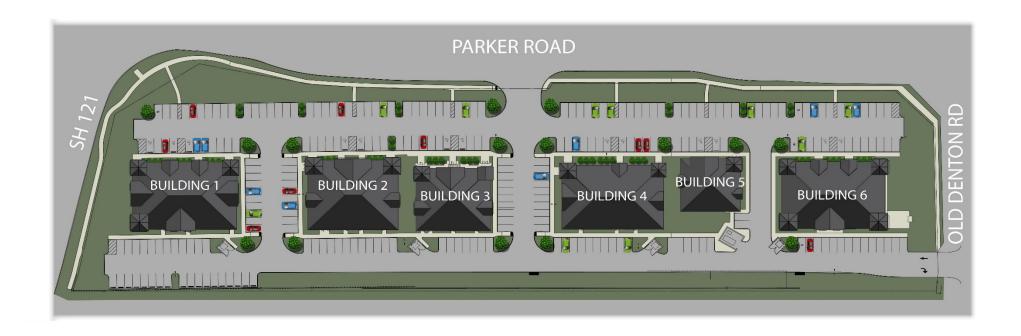

#### **Parker Road Overall Site**

Parker Road at SH 121 & FM 2281, Lewisville, Texas

FOR MORE INFORMATION:

Site Plan

FOR MORE INFORMATION: