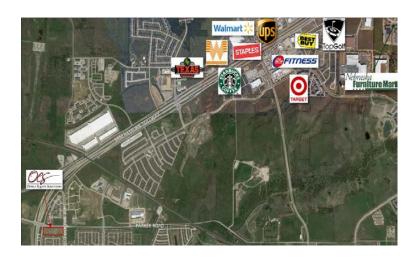

#### **Property Highlights**

- -First class medical office space is available as well as specialty and retail space
- -Above market finish out allowance
- -Growing community and location are great medical traffic generators