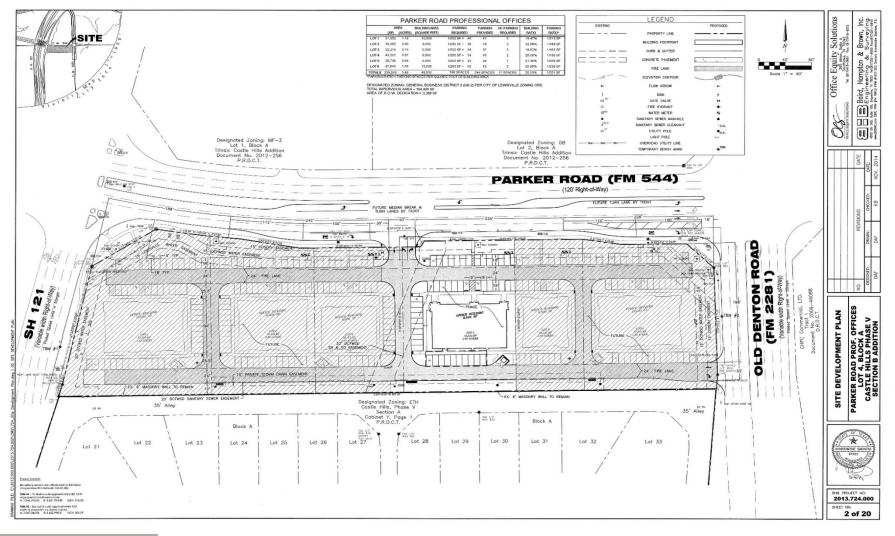

#### **Parker Road Overall Site**

Parker Road at SH 121 & FM 2281, Lewisville, Texas

FOR MORE INFORMATION:

Site Plan

FOR MORE INFORMATION: