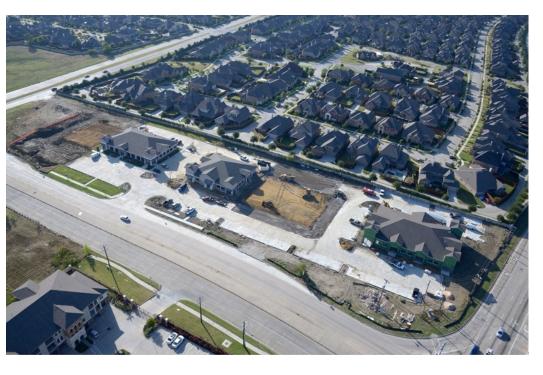

1620 FM 544 / SW of Parker Road and Old Denton Road - Building 2

FOR MORE INFORMATION:

T 817-416-3981 F 817-416-8372 WWW.OFFICEEQUITYSOLUTIONS.COM Property Overview
-8,370 SF Total Square Foot
-Rate: Negotiable
-Property Type: General Office
-Property Sub-Type: Medical
-Building Class: A

1620 FM 544 / SW of Parker Road and Old Denton Road - Building 2

FOR MORE INFORMATION:

1620 FM 544 / SW of Parker Road and Old Denton Road - Building 2