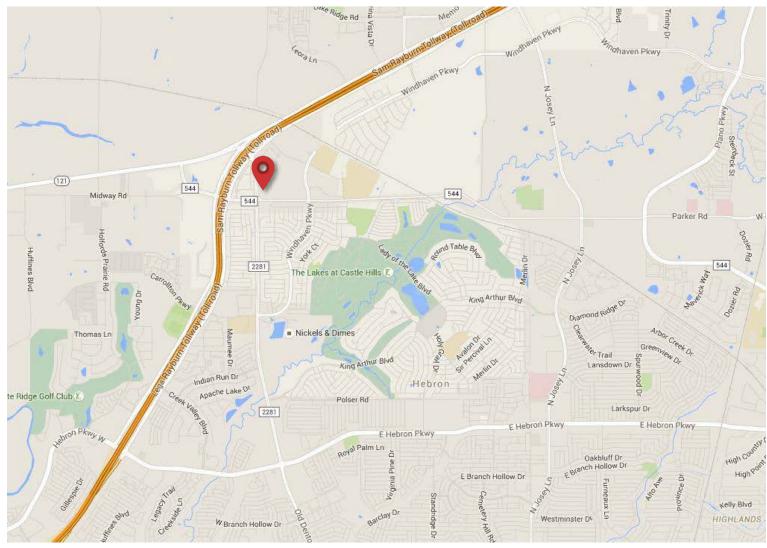

#### **Parker Road Overall Site**

Parker Road at SH 121 & FM 2281, Lewisville, Texas

FOR MORE INFORMATION:

Site Plan

FOR MORE INFORMATION: