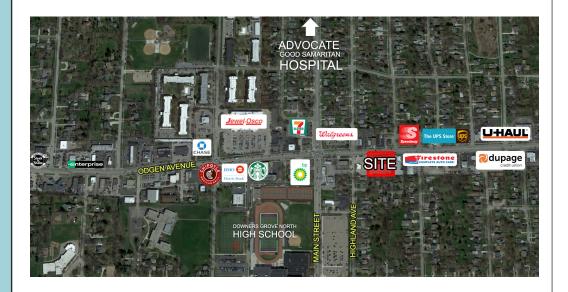

## FOR LEASE High Profile Retail Showroom Building 925 Ogden Ave. Downers Grove, IL (NEAR OGDEN & MAIN)

100 E. Ogden Avenue, #200 Westmont, IL 60559 Phone: 630-789-5000 Fax: 630-789-5001

Please note: Information is subject to change or withdrawal without further notice. Information is from a source we deem reliable, however no liability is assumed for its accuracy.