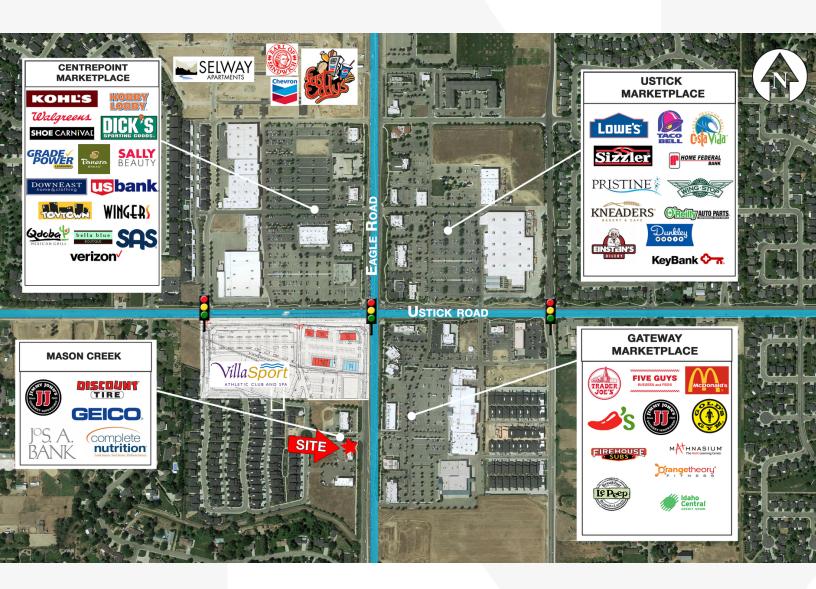

### SITE INFORMATION

- Prime location with excellent Eagle Road frontage
- Ample on-site parking
- Ingress/Egress from N. Eagle and E. Ustick Roads
- Shadow anchored by Lowe's, Hobby Lobby, Dick's Sporting Goods, Kohls, Trader Joe's
- Co-tenancy include Jimmy John's, Envy Nails, Geico Insurance, Millie Grace Boutique & JoS. A. Bank Clothiers