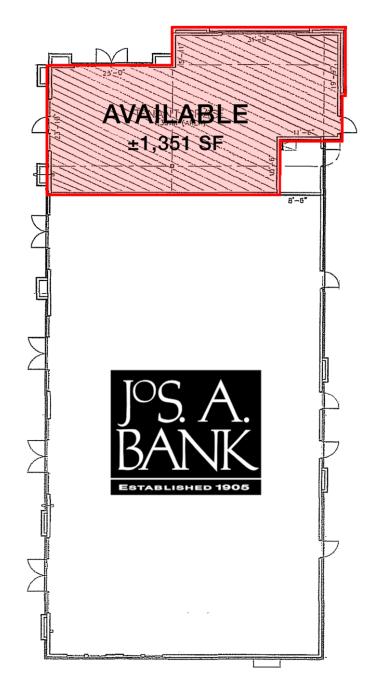

### **AVAILABLE PROPERTY**

**Location** Eagle Road South of Ustick

Road

**Building Size** 5,904 SF

Suite Size 1,351 SF

**Lease Rate** \$24.50 SF/yr (NNN)

**Lot Size** ±48,000 ADT

NNN Est \$5.70

### SITE INFORMATION

- Prime location with excellent Eagle Road frontage
- Ample on-site parking
- Ingress/Egress from N. Eagle and E. Ustick Roads
- Shadow anchored by Lowe's, Hobby Lobby, Dick's Sporting Goods, Kohls, Trader Joe's
- Co-tenancy include Jimmy John's, Envy Nails, Geico Insurance, Millie Grace Boutique & JoS. A. Bank Clothiers