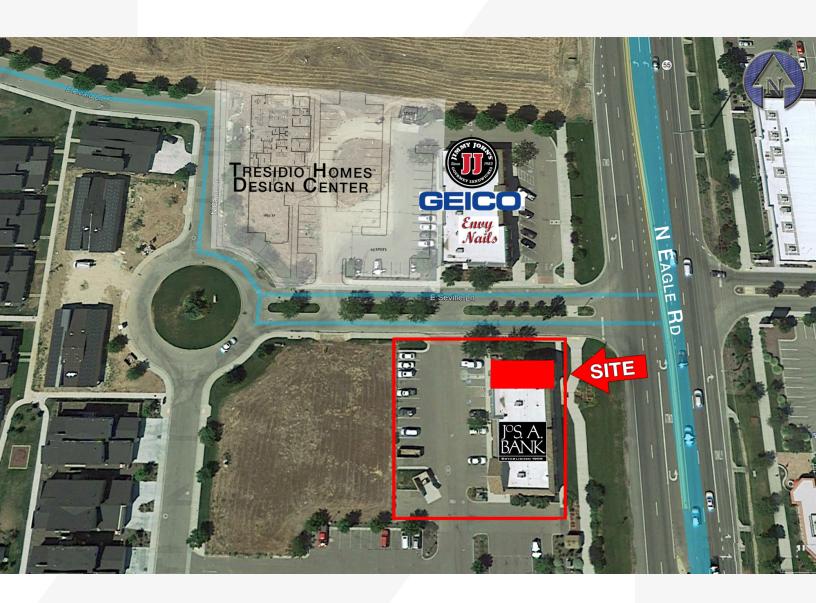

### SITE INFORMATION

- Prime location with excellent Eagle Road frontage
- Ample on-site parking
- Ingress/Egress from N. Eagle and E. Ustick Roads
- Shadow anchored by Lowe's, Hobby Lobby, Dick's Sporting Goods, Kohls, Trader Joe's
- Co-tenancy include Jimmy John's, Envy Nails, Geico Insurance, Millie Grace Boutique & JoS. A. Bank Clothiers