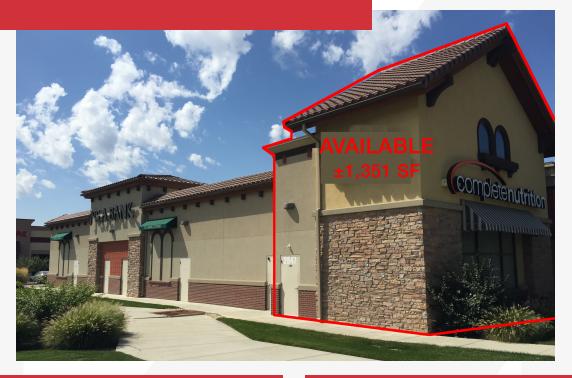

### **AVAILABLE PROPERTY**

**Location** Eagle Road South of Ustick

Road

**Building Size** 5,904 SF

Suite Size 1,351 SF

**Lease Rate** \$24.50 SF/yr (NNN)

**Lot Size** ±48,000 ADT

NNN Est \$5.70

### SITE INFORMATION

- Prime location with excellent Eagle Road frontage
- Ample on-site parking
- Ingress/Egress from N. Eagle and E. Ustick Roads
- Shadow anchored by Lowe's, Hobby Lobby, Dick's Sporting Goods, Kohls, Trader Joe's
- Co-tenancy include Jimmy John's, Envy Nails, Geico Insurance, Millie Grace Boutique & JoS. A. Bank Clothiers