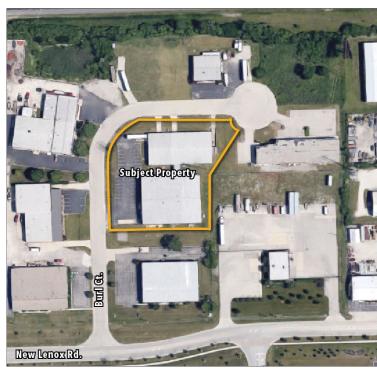

answestern makes no guarantees, warranties or representations as to the completeness of accuracy thereof. The presentation of this property is submitted subject to errors, omissions, change of price or conditions, prior to sale or lease, or withdrawl without notice. Copyright © 2020 Transwestern.



# **20607 BURL COURT**

**JOLIET, IL 60433** 

#### **SPECIFICATIONS**

Building Size: ±33,615 SF (Two Buildings)
Building A: ±13,576 SF
Building B: ±20,039 SF

Land Area: ±1.93 ACOffice Size: ±5,000 SF

(Additional ±3,000 SF Mezzanine)

• Ceiling Height: ±13′ - 22′

• Loading: 2Docks / 3 Drive-in Doors

Construction: SteelPower: 2000A @ 480V

• Parking: ±40 Cars and truck/trailer parking

• Heating: Gas Forced Air

■ Sale Price: \$1,375,000 (\$40.90 PSF)

### **Highway Access**



### Aerial



### **Contact Information:**

TERRI ALEXANDER, SIOR

847.588.5641

terri.alexander@transwestern.com

ALEX GENOVA, CPA

Vice President 847.588.5648 alex.genova@transwestern.cor The information provided herein was obtained from sources believed reliable; however, Transwestern makes no guarantees, warranties or representations as to the completeness of accuracy thereof. The presentation of this property is submitted subject to errors, omissions, change of price or conditions, prior to sale or lease, or withdrawl without notice. Copyright © 2020 Transwestern.