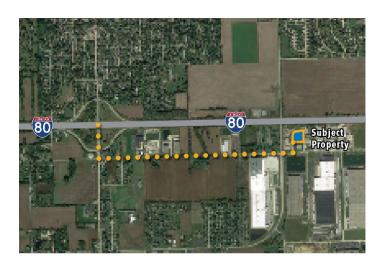

e; however, Transwestern makes no guarantees, warranties or representations as to the completeness of accuracy thereof. The presentation of this property is submitted subject to errors, omissions, change of price or conditions, prior to sale or lease, or withdrawl without notice. Copyright © 2020 Transwestern.



# **20607 BURL COURT**

**JOLIET, IL 60433** 

#### **SPECIFICATIONS**

Building Size: ±33,615 SF (Two Buildings)
Building A: ±13,576 SF
Building B: ±20,039 SF

Land Area: ±1.93 ACOffice Size: ±5,000 SF

(Additional ±3,000 SF Mezzanine)

• Ceiling Height: ±13′ - 22′

• Loading: 2Docks / 3 Drive-in Doors

Construction: SteelPower: 2000A @ 480V

• Parking: ±40 Cars and truck/trailer parking

• Heating: Gas Forced Air

■ Sale Price: \$1,375,000 (\$40.90 PSF)

### **Highway Access**



### Aerial



### **Contact Information:**

TERRI ALEXANDER, SIOR

847.588.5641

terri.alexander@transwestern.com

ALEX GENOVA, CPA

Vice President 847.588.5648 alex.genova@transwestern.cor The information provided herein was obtained from sources believed reliable; however, Transwestern makes no guarantees, warranties or representations as to the completeness of accuracy thereof. The presentation of this property is submitted subject to errors, omissions, change of price or conditions, prior to sale or lease, or withdrawl without notice. Copyright © 2020 Transwestern.