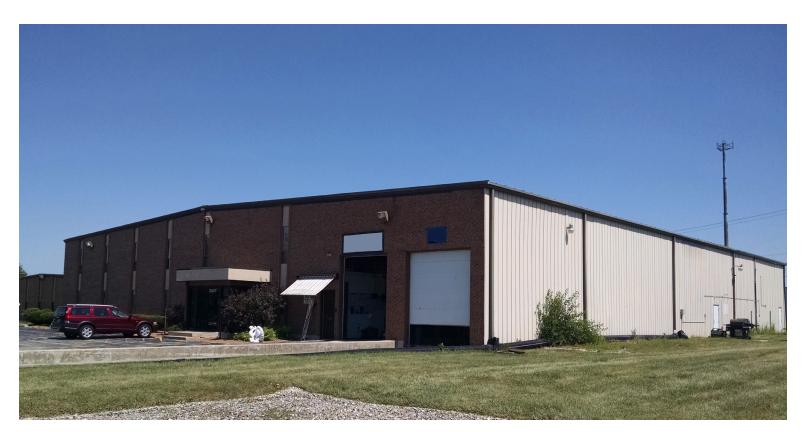

# **20607 BURL COURT**

JOLIET, IL 60433

### **HIGHLIGHTS**

- Very well maintained facility
- New/upgraded fluorescent lighting throughout
- Owner occupant or investment opportunity
- Expoxy coated floors and floor drains
- Minutes from Chicagoland Speedway & UP Global Intermodal
- 1-mile to I-80 interchange at Briggs Road
- Borders Cherry Hill Industrial Park

#### **SPECIFICATIONS**

Building Size: ±33,615 SF (Two Buildings)
Building A: ±13,576 SF
Building B: ±20,039 SF

Land Area: ±1.93 ACOffice Size: ±5,000 SF

(Additional ±3,000 SF Mezzanine)

• Ceiling Height: ±13′ - 22′

• Loading: 2Docks / 3 Drive-in Doors

Construction: SteelPower: 2000A @ 480V

• Parking: ±40 Cars and truck/trailer parking

• Heating: Gas Forced Air

■ Sale Price: \$1,375,000 (\$40.90 PSF)