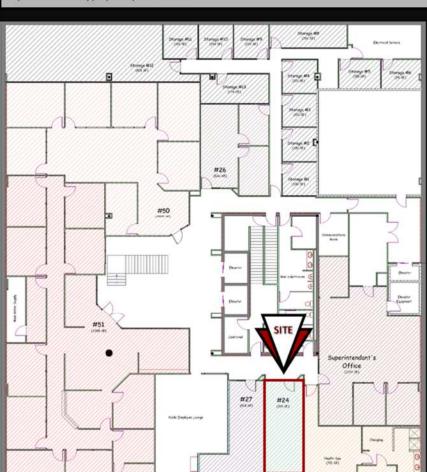

Approximate SF: 2,025 sf

Address:

**Property Name:** 

Lease Term:

Lease Rate:

**Parking:** Street and ramp parking

**Tenant Responsibilities:** Parking, Internet, and Phone

| Address:                 | 400 E Broadway Ave Suite 24 - Bismarck, ND |
|--------------------------|--------------------------------------------|
| Property Name:           | Grand Pacific Center - Lower Level         |
| Lease Term:              | Minimum 3 Years                            |
| Lease Rate:              | \$13.00 psf / \$372.00 mo.                 |
| Approximate SF:          | 343 sf                                     |
| Parking:                 | Street and ramp parking                    |
| Tenant Responsibilities: | Parking, Internet, and Phone               |