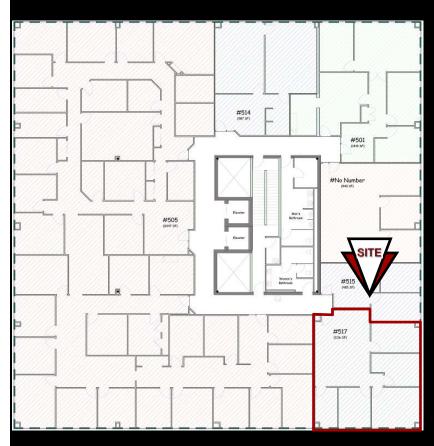

| Address:                 | 400 E Broadway Ave Suite 517 - Bismarck, ND |  |
|--------------------------|---------------------------------------------|--|
| Property Name:           | Grand Pacific Center                        |  |
| Lease Term:              | Minimum 3 Years                             |  |
| Lease Rate:              | \$15.50 psf / \$1,406 mo.                   |  |
| Approximate SF:          | 1,088                                       |  |
| Parking:                 | Street and ramp parking                     |  |
| Tenant Responsibilities: | Parking, Internet, and Phone                |  |