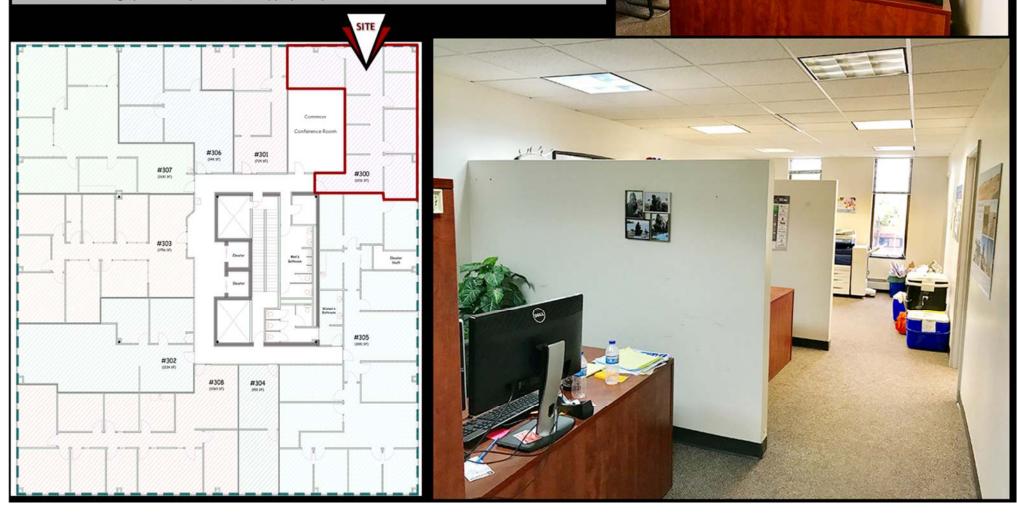

| Executive Summary for Lease                 |  |
|---------------------------------------------|--|
| 400 E Broadway Ave Suite 300 - Bismarck, ND |  |
| Grand Pacific Center                        |  |
| Minimum 3 Years                             |  |
| \$15.50 psf / \$1,571 mo.                   |  |
| 1,216 sf                                    |  |
| Parking: Street and ramp parking            |  |
| Parking, Internet, and Phone                |  |
|                                             |  |