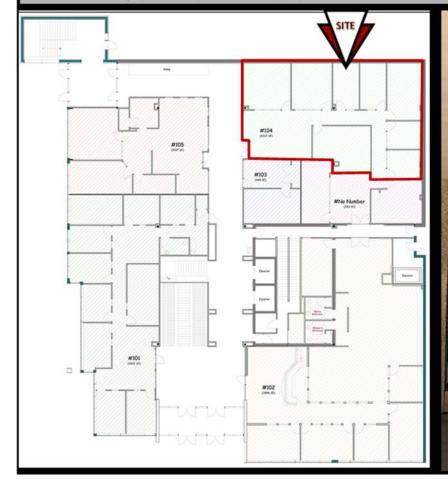

| Executive Summary for Lease |                                             |  |
|-----------------------------|---------------------------------------------|--|
| Address:                    | 400 E Broadway Ave Suite 104 - Bismarck, ND |  |
| Property Name:              | Grand Pacific Center                        |  |
| Date Available:             | January 1st, 2021                           |  |
| Lease Term:                 | Minimum 3 Years                             |  |
| Lease Rate:                 | \$15.50 psf / \$2,870 mo.                   |  |
| Approximate SF:             | 2,222 sf                                    |  |
| Parking:                    | Street and ramp parking                     |  |
| Tenant Responsibilities:    | Parking, Internet, and Phone                |  |