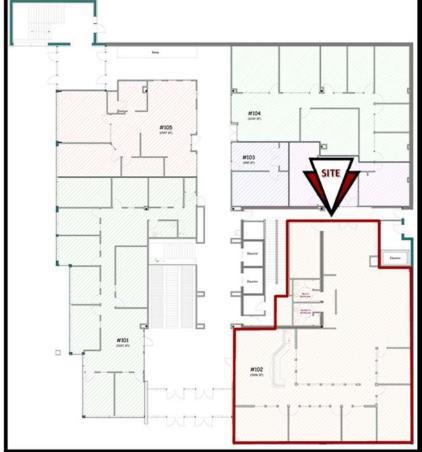

### HOUSEHOLD INCOME

|          |          | T        |
|----------|----------|----------|
| \$46,613 | \$63,097 | \$80,473 |
|          |          |          |

| Address:                 | 400 E Broadway Ave Suite 102 - Bismarck, ND |
|--------------------------|---------------------------------------------|
| Property Name:           | Grand Pacific Center                        |
| Date Available:          | August1st, 2021                             |
| Lease Term:              | Minimum 3 Years                             |
| Lease Rate:              | \$18.00 psf / \$5,844 mo.                   |
| Approximate SF:          | 3,896 sf                                    |
| Parking:                 | Street and ramp parking                     |
| Tenant Responsibilities: | Parking, Internet, and Phone                |