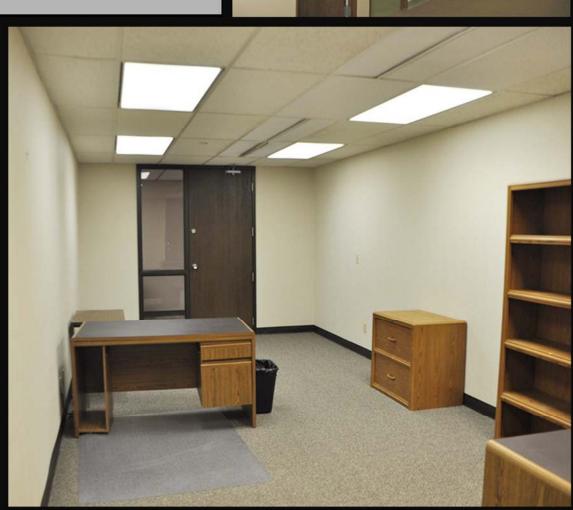

### \$14.00 psf - Full Service

- 2,025 sf / \$2,362.50 mo.
- 6 Offices
- Conference Room
- Kitchen / Break Room
- Lobby