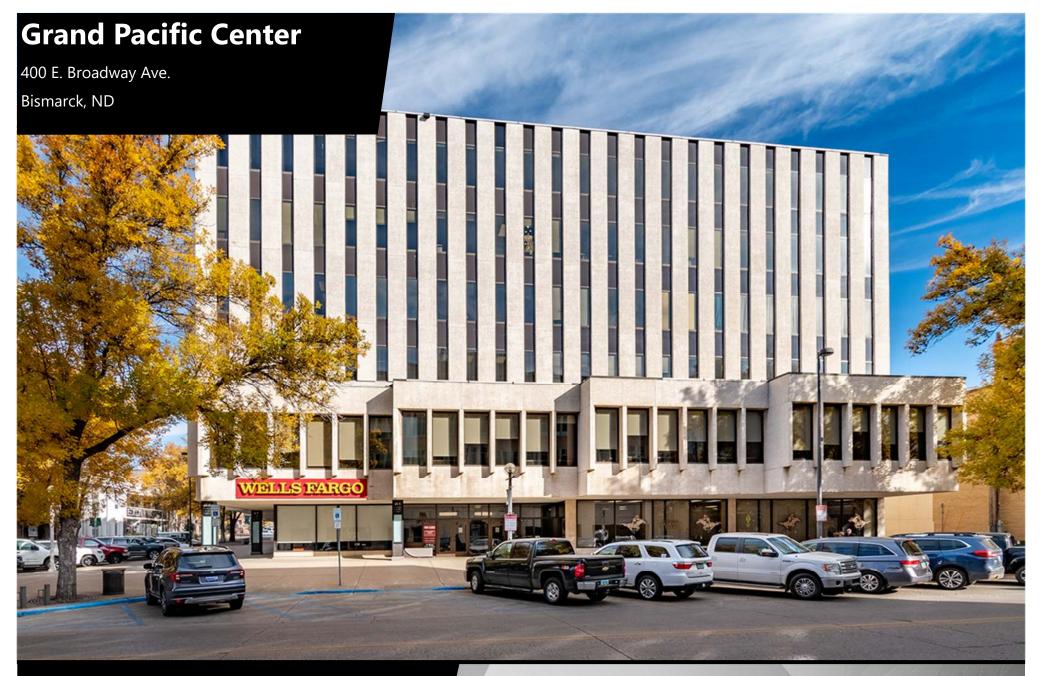

### **Property Highlights**

- 3% Annual Increase
- Two Elevators
- Building Conference Room and Break Room
- Great Location and view corner of N 4th St and Broadway Ave
- Downtown Landmark Building Newly Renovated Exterior & Interior Lobby
- Walkable to Downtown, restaurants, shops, gyms, banks, and Courthouse

**400 E Broadway Ave.** has a Walk Score of 89 out of 100. Very Walkable - Most errands can be accomplished on foot.

| .5 MILES | 1 MILES | 3 MILES |
|----------|---------|---------|
|          |         |         |