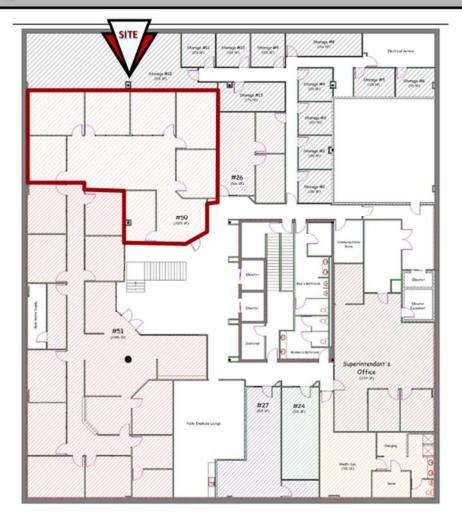

| Execut                             | Executive Summary for Lease                  |  |
|------------------------------------|----------------------------------------------|--|
|                                    | 400 E Broadway Ave Suite 51-A - Bismarck, ND |  |
| Grand Pacific Center - Lower Level |                                              |  |
| Minimum 3 Years                    |                                              |  |
|                                    | \$14.00 psf / \$2,362.50 mo.                 |  |

Approximate SF: 2,025 sf

Address:

**Property Name:** 

Lease Term:

Lease Rate:

**Parking:** Street and ramp parking

**Tenant Responsibilities:** Parking, Internet, and Phone

| Address:                 | 400 E Broadway Ave Suite 24 - Bismarck, ND |
|--------------------------|--------------------------------------------|
| Property Name:           | Grand Pacific Center - Lower Level         |
| Lease Term:              | Minimum 3 Years                            |
| Lease Rate:              | \$13.00 psf / \$372.00 mo.                 |
| Approximate SF:          | 343 sf                                     |
| Parking:                 | Street and ramp parking                    |
| Tenant Responsibilities: | Parking, Internet, and Phone               |