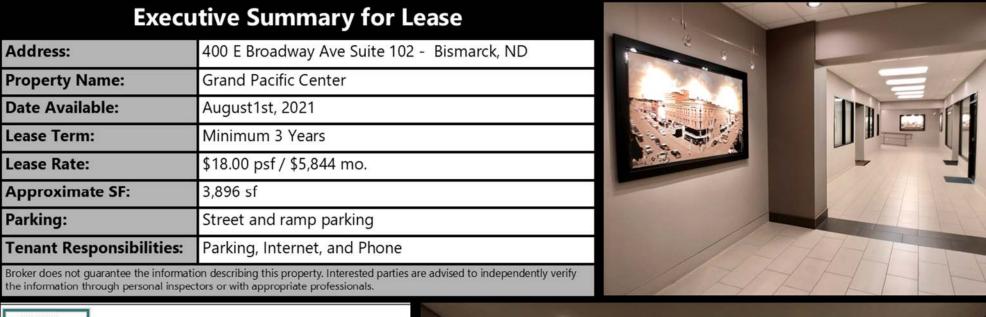

### HOUSEHOLD INCOME

|          |          | T        |
|----------|----------|----------|
| \$46,613 | \$63,097 | \$80,473 |
|          |          |          |

| Address:                 | 400 E Broadway Ave Suite 102 - Bismarck, ND |
|--------------------------|---------------------------------------------|
| Property Name:           | Grand Pacific Center                        |
| Date Available:          | August1st, 2021                             |
| Lease Term:              | Minimum 3 Years                             |
| Lease Rate:              | \$18.00 psf / \$5,844 mo.                   |
| Approximate SF:          | 3,896 sf                                    |
| Parking:                 | Street and ramp parking                     |
| Tenant Responsibilities: | Parking, Internet, and Phone                |