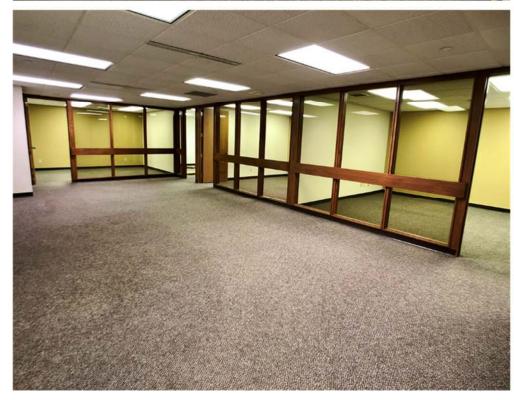

### \$14.00 psf - Full Service

- 2,025 sf / \$2,362.50 mo.
- 6 Offices
- Conference Room
- Kitchen / Break Room
- Lobby

### **Property Highlights**

- 3% Annual Increase
- Two Elevators
- Building Conference Room and Break Room
- Great Location and view corner of N 4th St and Broadway Ave
- Downtown Landmark Building Newly Renovated Exterior & Interior Lobby
- Walkable to Downtown, restaurants, shops, gyms, banks, and Courthouse