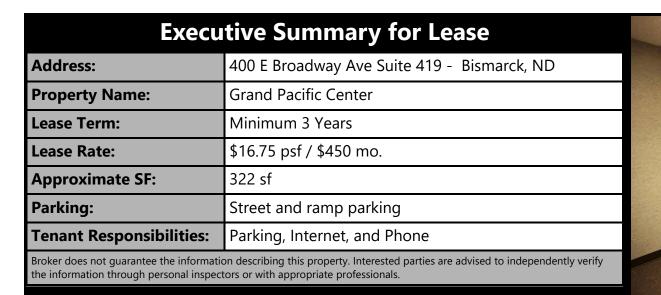

| Execut                             | Executive Summary for Lease                  |  |
|------------------------------------|----------------------------------------------|--|
|                                    | 400 E Broadway Ave Suite 51-A - Bismarck, ND |  |
| Grand Pacific Center - Lower Level |                                              |  |
| Minimum 3 Years                    |                                              |  |
|                                    | \$14.00 psf / \$2,362.50 mo.                 |  |

Approximate SF: 2,025 sf

Address:

**Property Name:** 

Lease Term:

Lease Rate:

**Parking:** Street and ramp parking

**Tenant Responsibilities:** Parking, Internet, and Phone

| Address:                 | 400 E Broadway Ave Suite 24 - Bismarck, ND |
|--------------------------|--------------------------------------------|
| Property Name:           | Grand Pacific Center - Lower Level         |
| Lease Term:              | Minimum 3 Years                            |
| Lease Rate:              | \$13.00 psf / \$372.00 mo.                 |
| Approximate SF:          | 343 sf                                     |
| Parking:                 | Street and ramp parking                    |
| Tenant Responsibilities: | Parking, Internet, and Phone               |

Broker does not guarantee the information describing this property. Interested parties are advised to independently verify the information through personal inspectors or with appropriate professionals.