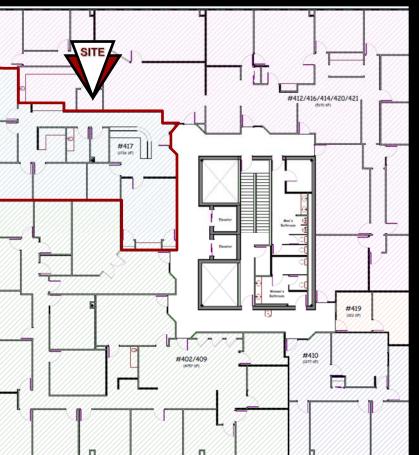

| Execu | tive Su | mmary | for | Lease |
|-------|---------|-------|-----|-------|
|       |         |       |     |       |

| Address:                 | 400 E Broadway Ave Suite 417 - Bismarck, ND |  |
|--------------------------|---------------------------------------------|--|
| Property Name:           | Grand Pacific Center                        |  |
| Lease Term:              | Minimum 3 Years                             |  |
| Lease Rate:              | \$15.50 psf / \$2,209 mo.                   |  |
| Approximate SF:          | 1,710 sf                                    |  |
| Parking:                 | Street and ramp parking                     |  |
| Tenant Responsibilities: | Parking, Internet, and Phone                |  |