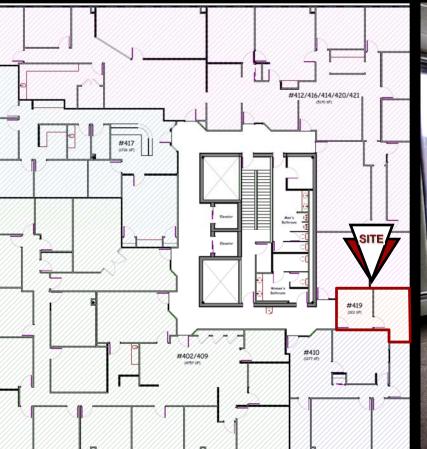

| Execut                             | Executive Summary for Lease                  |  |
|------------------------------------|----------------------------------------------|--|
|                                    | 400 E Broadway Ave Suite 51-A - Bismarck, ND |  |
| Grand Pacific Center - Lower Level |                                              |  |
| Minimum 3 Years                    |                                              |  |
|                                    | \$14.00 psf / \$2,362.50 mo.                 |  |

Approximate SF: 2,025 sf

Address:

**Property Name:** 

Lease Term:

Lease Rate:

**Parking:** Street and ramp parking

**Tenant Responsibilities:** Parking, Internet, and Phone

| Address:                 | 400 E Broadway Ave Suite 24 - Bismarck, ND |
|--------------------------|--------------------------------------------|
| Property Name:           | Grand Pacific Center - Lower Level         |
| Lease Term:              | Minimum 3 Years                            |
| Lease Rate:              | \$13.00 psf / \$372.00 mo.                 |
| Approximate SF:          | 343 sf                                     |
| Parking:                 | Street and ramp parking                    |
| Tenant Responsibilities: | Parking, Internet, and Phone               |

Broker does not guarantee the information describing this property. Interested parties are advised to independently verify the information through personal inspectors or with appropriate professionals.