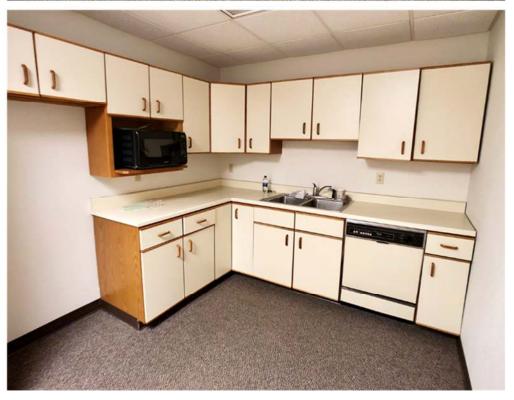

### \$14.00 psf - Full Service

- 2,025 sf / \$2,362.50 mo.
- 6 Offices
- Conference Room
- Kitchen / Break Room
- Lobby