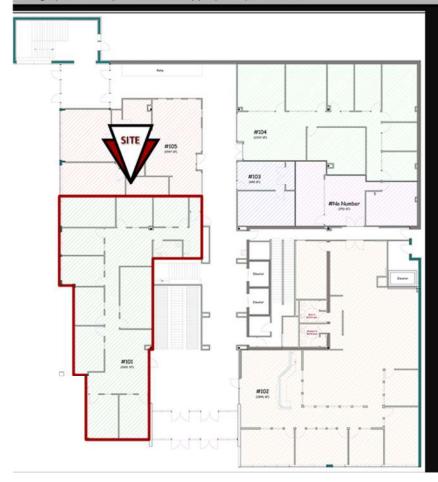

| Address:                 | 400 E Broadway Ave Suite 101 - Bismarck, ND |
|--------------------------|---------------------------------------------|
| Property Name:           | Grand Pacific Center                        |
| Date Available:          | January 1st, 2021                           |
| Lease Term:              | Minimum 3 Years                             |
| Lease Rate:              | \$18.00 psf / \$3,903 mo.                   |
| Approximate SF:          | 2,602 sf                                    |
| Parking:                 | Street and ramp parking                     |
| Tenant Responsibilities: | Parking, Internet, and Phone                |