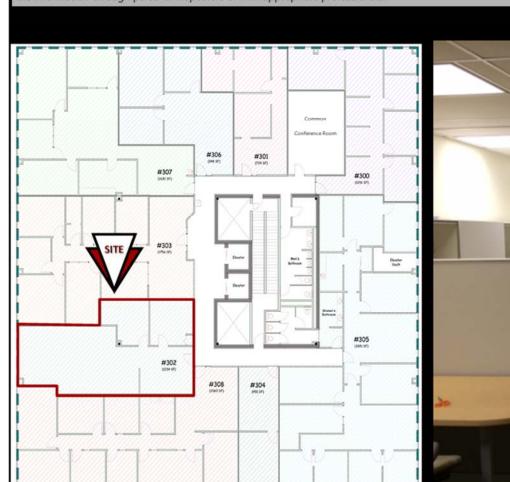

| Address:                 | 400 E Broadway Ave Suite 302 - Bismarck, ND |  |
|--------------------------|---------------------------------------------|--|
| Property Name:           | Grand Pacific Center                        |  |
| Lease Term:              | Minimum 3 Years                             |  |
| Lease Rate:              | \$15.50 psf / \$1,573 mo.                   |  |
| Approximate SF:          | 1,218 sf                                    |  |
| Parking:                 | Street and ramp parking                     |  |
| Tenant Responsibilities: | Parking, Internet, and Phone                |  |