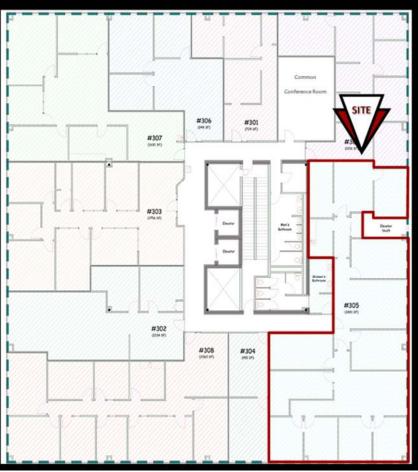

| Address:                 | 400 E Broadway Ave Suite 305 - Bismarck, ND |  |
|--------------------------|---------------------------------------------|--|
| Property Name:           | Grand Pacific Center                        |  |
| Lease Term:              | Minimum 3 Years                             |  |
| Lease Rate:              | \$15.50 psf / \$3,721 mo.                   |  |
| Approximate SF:          | 2,881 sf                                    |  |
| Parking:                 | Street and ramp parking                     |  |
| Tenant Responsibilities: | Parking, Internet, and Phone                |  |