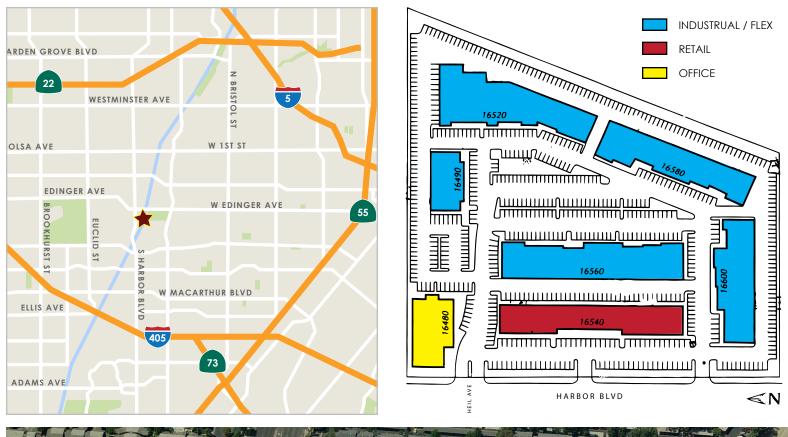

# **PROPERTY FEATURES:**

- Mixed Use: Industrial, Office, and Retail Business Park
- High Visibility Location
- Prominent Fountain Valley
  Address
- Professionally Managed

- Close Proximity to 405
  and 22 Freeways
- Ample Parking
- Competitive Lease Rates
- CAM: \$0.15 / PSF (Fixed)