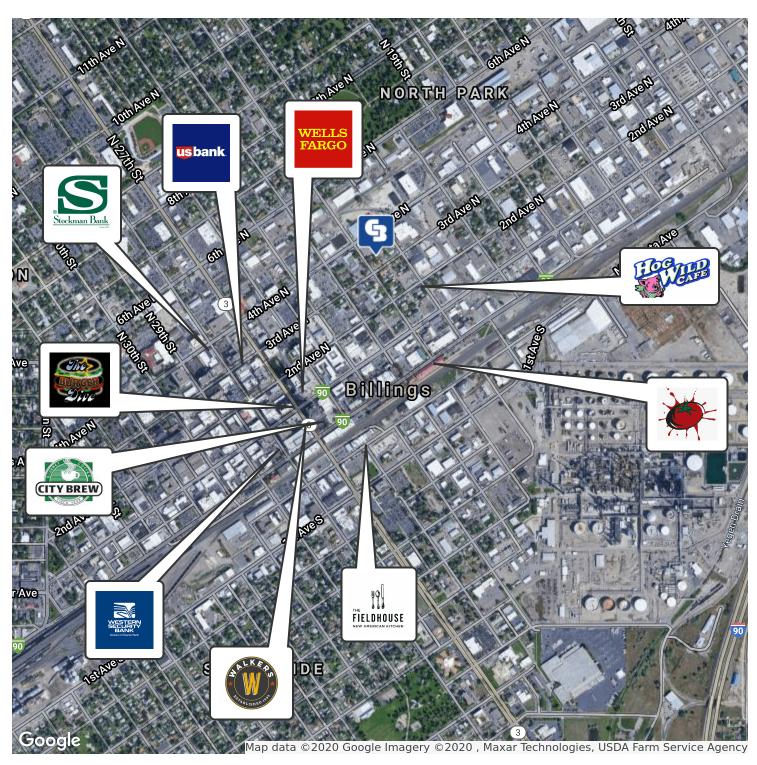

dwell Banker® System is comprised of company owned offices which are owned by a subsidiary of Realogy Brokerage Group LLC and franchised offices which are independently owned and operated. The Coldwell Banker System fully supports the principles of the Equal

#### **OFFICE**

George Warmer 406 855 8946 george@cbcmontana.com

COLDWELL BANKER COMMERCIAL 1215 24th Street, Suite 240, Billings, MT 59102 406.656.2001



# SALE

# 307 N 23RD ST

Billings, MT 59101





#### **OFFERING SUMMARY**

PROPERTY OVERVIEW \$199,900 (\$11.43 PSF)

City Services Available

Prime Downtown CBD Lot For Sale

Sale Price:

\$199,900

Price / SF:

\$11.42

Lot Size:

17,500 SF

Zoning

CBD

CBCWORLDWIDE.COM





# 307 N 23RD ST

Billings, MT 59101







CBCWORLDWIDE.COM





# 307 N 23RD ST

Billings, MT 59101



CBCWORLDWIDE.COM





# SALE

# 307 N 23RD ST

Billings, MT 59101



| POPULATION            | 1 MILE    | 3 MILES   | 5 MILES   |
|-----------------------|-----------|-----------|-----------|
| Total Population      | 7,368     | 56,773    | 98,989    |
| Average age           | 35.8      | 34.6      | 35.8      |
| Average age (Male)    | 35.5      | 33.5      | 34.3      |
| Average age (Female)  | 35.4      | 36.4      | 37.9      |
| HOUSEHOLDS & INCOME   | 1 MILE    | 3 MILES   | 5 MILES   |
| TIOUSETIOEDS & INCOME | I WILL    | 3 WILLS   | 3 WILLS   |
| Total households      | 3,341     | 24,139    | 41,930    |
| # of persons per HH   | 2.2       | 2.4       | 2.4       |
| Average HH income     | \$36,744  | \$50,363  | \$53,374  |
| Average house value   | \$177,968 | \$150,315