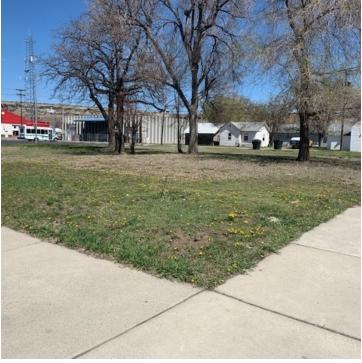

# 307 N 23RD ST

Billings, MT 59101

#### **OFFERING SUMMARY**

PROPERTY OVERVIEW \$199,900 (\$11.43 PSF)

City Services Available

Prime Downtown CBD Lot For Sale

Sale Price:

\$199,900

Price / SF:

\$11.42

Lot Size:

17,500 SF

Zoning

CBD

CBCWORLDWIDE.COM