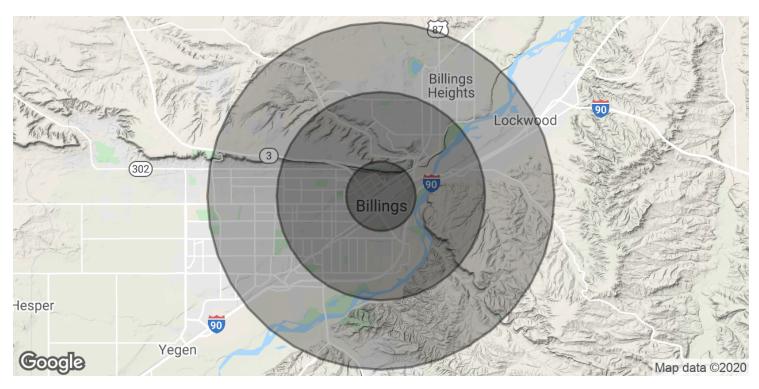

# 307 N 23RD ST

Billings, MT 59101

| POPULATION            | 1 MILE    | 3 MILES   | 5 MILES   |
|-----------------------|-----------|-----------|-----------|
| Total Population      | 7,368     | 56,773    | 98,989    |
| Average age           | 35.8      | 34.6      | 35.8      |
| Average age (Male)    | 35.5      | 33.5      | 34.3      |
| Average age (Female)  | 35.4      | 36.4      | 37.9      |
| HOUSEHOLDS & INCOME   | 1 MILE    | 3 MILES   | 5 MILES   |
| TIOUSETIOEDS & INCOME | I WILL    | 3 WILLS   | 3 WILLS   |
| Total households      | 3,341     | 24,139    | 41,930    |
| # of persons per HH   | 2.2       | 2.4       | 2.4       |
| Average HH income     | \$36,744  | \$50,363  | \$53,374  |
| Average house value   | \$177,968 | \$150,315 | \$159,578 |
|                       |           |           |           |

<sup>\*</sup> Demographic data derived from 2010 US Census

CBCWORLDWIDE.COM