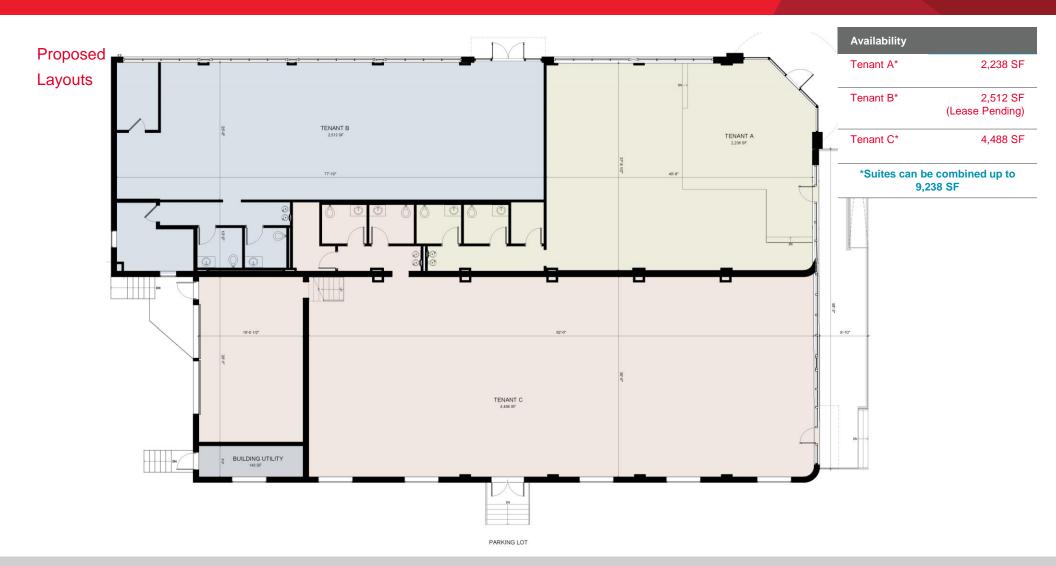

### **Property Features**

- 2,498 9,492 SF for creative office / retail / restaurant
- Outdoor patio opportunity
- Historic building with excellent visibility & signage opportunity along
  W. Broad Street
- Prime location across from Scott's Addition; walking distance to great restaurants & breweries
- 3,000+ apartment units existing or under development within 1 mile radius
- · Easy access to new GRTC Pulse Bus
- Limited on-site parking available