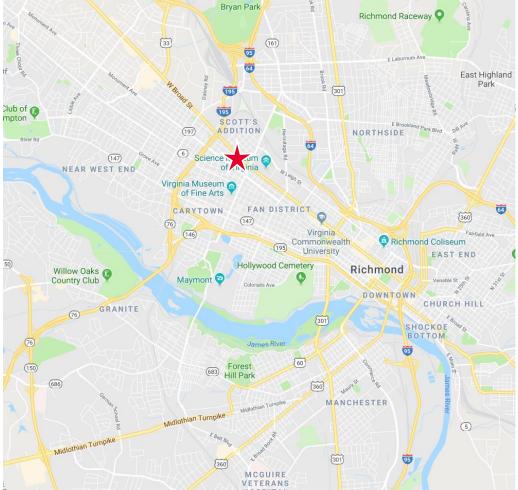

### Prime Location Across From Scott's Addition

For more information, contact:

NICKI JASSY

### **Property Features**

- 2,498 9,492 SF for creative office / retail / restaurant
- Outdoor patio opportunity
- Historic building with excellent visibility & signage opportunity along
  W. Broad Street
- Prime location across from Scott's Addition; walking distance to great restaurants & breweries
- 3,000+ apartment units existing or under development within 1 mile radius
- · Easy access to new GRTC Pulse Bus
- Limited on-site parking available