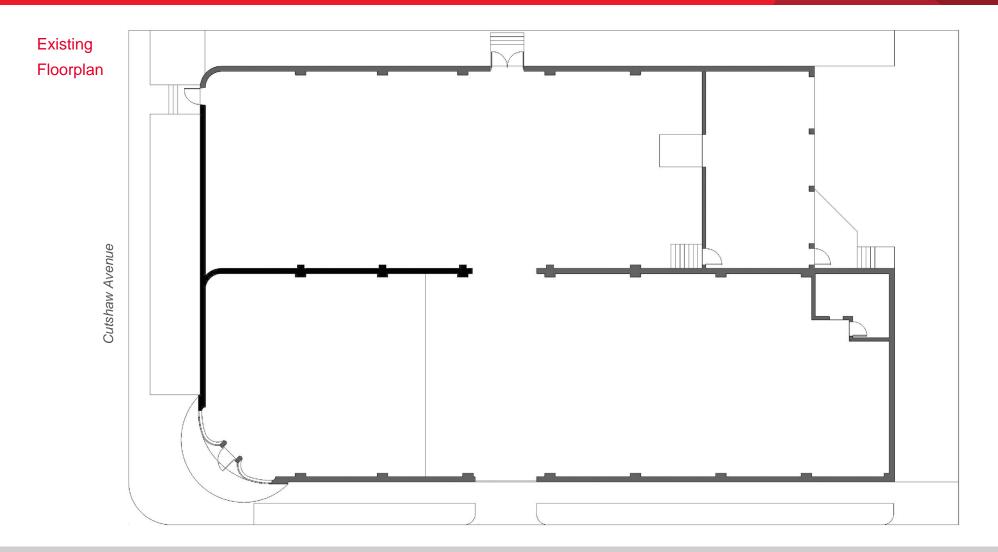

### **Property Features**

- 2,498 9,492 SF for creative office / retail / restaurant
- Outdoor patio opportunity
- Historic building with excellent visibility & signage opportunity along
  W. Broad Street
- Prime location across from Scott's Addition; walking distance to great restaurants & breweries
- 3,000+ apartment units existing or under development within 1 mile radius
- · Easy access to new GRTC Pulse Bus
- Limited on-site parking available