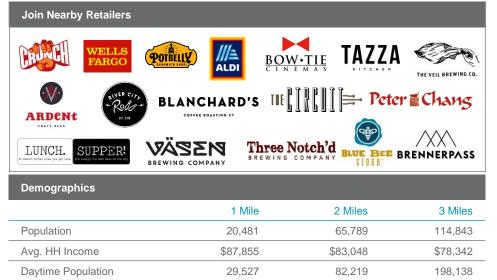

### **Property Features**

- 2,498 9,492 SF for creative office / retail / restaurant
- Outdoor patio opportunity
- Historic building with excellent visibility & signage opportunity along
  W. Broad Street
- Prime location across from Scott's Addition; walking distance to great restaurants & breweries
- 3,000+ apartment units existing or under development within 1 mile radius
- · Easy access to new GRTC Pulse Bus
- Limited on-site parking available