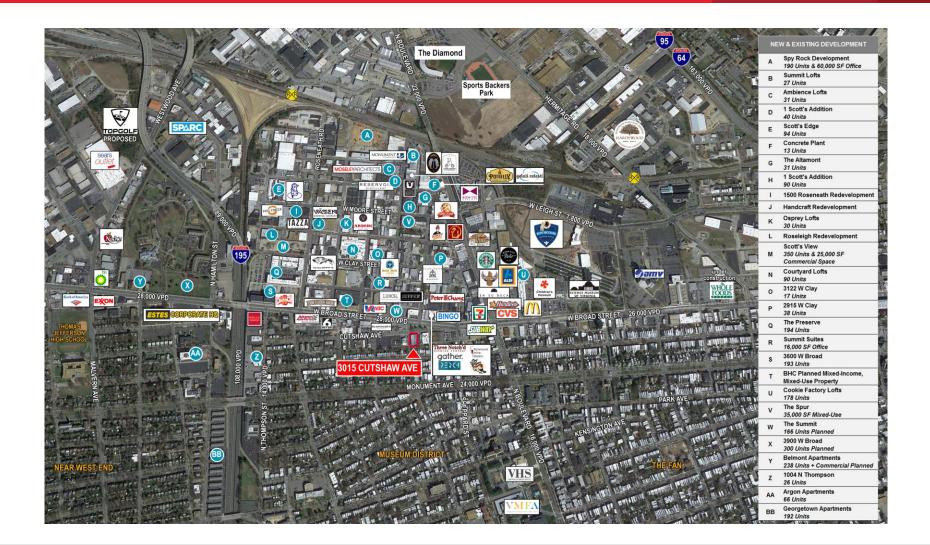

### **Property Features**

- 2,498 9,492 SF for creative office / retail / restaurant
- Outdoor patio opportunity
- Historic building with excellent visibility & signage opportunity along
  W. Broad Street
- Prime location across from Scott's Addition; walking distance to great restaurants & breweries
- 3,000+ apartment units existing or under development within 1 mile radius
- · Easy access to new GRTC Pulse Bus
- Limited on-site parking available