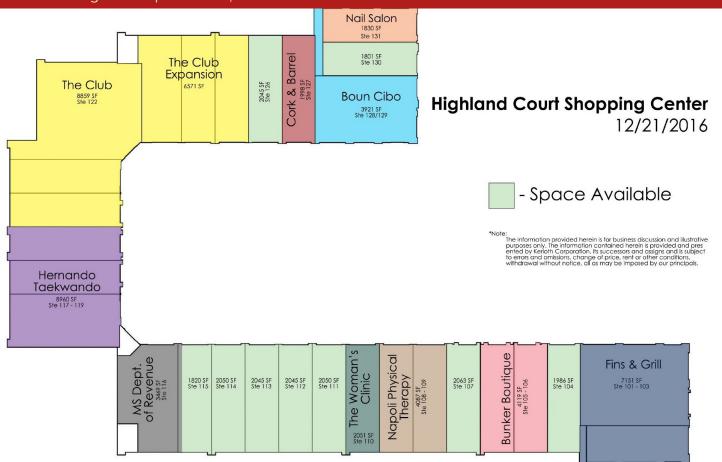

#### AVAILABLE SPACES

#### **Available Spaces**

| Space | Size  | Term      | Rate        | Space Use             | Condition  | Available |
|-------|-------|-----------|-------------|-----------------------|------------|-----------|
| 107   | 2,063 | 3-5 Years | \$3,610 /mo | Retail/Commer<br>cial | Grey Shell | 1/2022    |