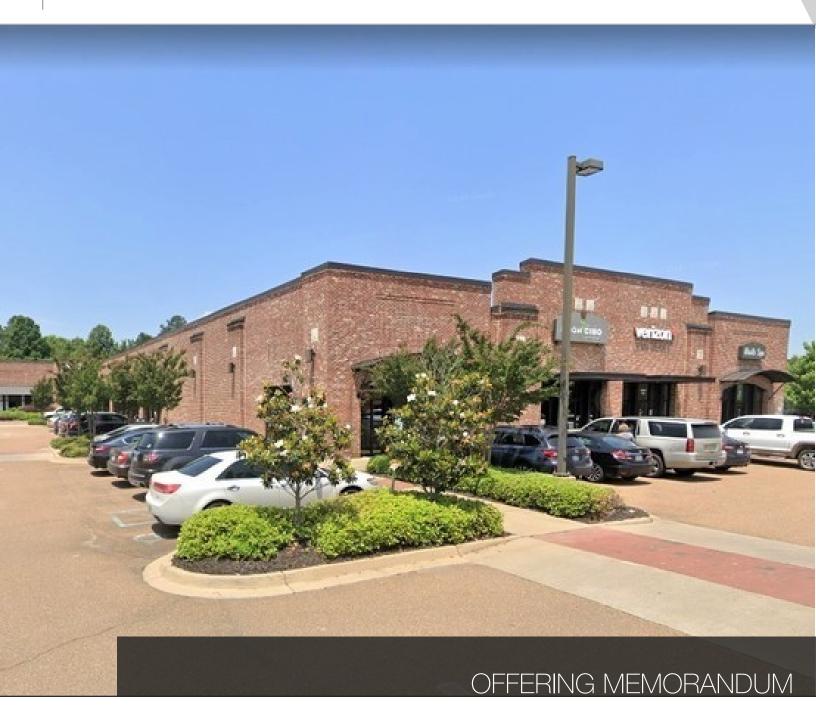

# Highland Court Shopping Center

KW COMMERCIAL

HERNANDO, MS 38632

# **Property Description**

Highland Court is a 70,600 sf Shopping Center with numerous businesses all the way from medical offices to restaurants! With years of successful commercial business in this area, we only have a few spaces left! Hernando is a up and coming city and it is growing every day! Are you looking for a empty space to make your own? Give us a call today!

#### **PROPERTY PHOTOS**

Highland Court Shopping Center 2631 McIngvale Rd. | Hernando, MS 38632