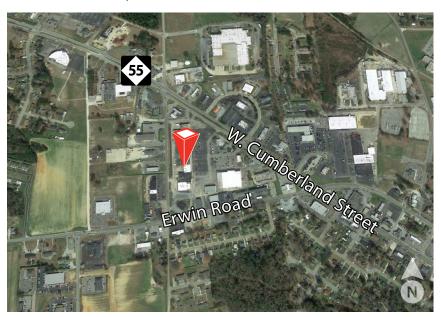

34

Partnership. Performance.

### Opportunity

Two suites available for lease for a combined total of 5,250 sf in Harnett County's Dunn Plaza. 1907 W. Cumberland is a 1,500 sf space positioned for retail or office use featuring two hard wall offices, two restrooms, one shower and a storage area. 1911 W. Cumberland features 3,750 sf for retail or office use. Tenant is responsible for utilities, janitorial, trash and recycling. Dunn Plaza boasts a variety of tenants including Roses, Yamato Japanese House of Steak and Lee Eurniture of Dunn.

Jon Bradley Senior Associate

919.420.1567 jon.bradley@avisonyoung.com Justin Booth Senior Vice President

919.866.4262 Justin.booth@avisonyoung.com





Platinum member

## 1907 **W. Cumberland**Dunn, NC 28334

## W. Cumberland Street

## Location Map



### Flood Map



#### Available for Lease

| Available    | 1907 W. Cumberland (1,500 sf)<br>1911 W. Cumberland (3,750 sf)<br>*can be combined for 5,250 sf |
|--------------|-------------------------------------------------------------------------------------------------|
| Year Built   | 1969; remodeled 1986                                                                            |
| Construction | Concrete block                                                                                  |
| Restrooms    | Two                                                                                             |
| Parking      | 4/1,000 sf                                                                                      |
| Pricing      | 1907 - \$1500/month<br>1911 - \$2500/month