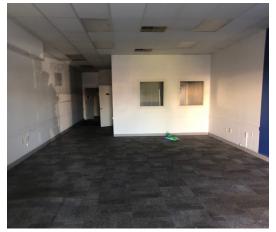

### Opportunity

Two suites available for lease for a combined total of 5,250 sf in Harnett County's Dunn Plaza. 1907 W. Cumberland is a 1,500 sf space positioned for retail or office use featuring two hard wall offices, two restrooms, one shower and a storage area. 1911 W. Cumberland features 3,750 sf for retail or office use. Tenant is responsible for utilities, janitorial, trash and recycling. Dunn Plaza boasts a variety of tenants including Roses, Yamato Japanese House of Steak and Lee Eurniture of Dunn.

#### Available for Lease

| Available    | 1907 W. Cumberland (1,500 sf)<br>1911 W. Cumberland (3,750 sf)<br>*can be combined for 5,250 sf |
|--------------|-------------------------------------------------------------------------------------------------|
| Year Built   | 1969; remodeled 1986                                                                            |
| Construction | Concrete block                                                                                  |
| Restrooms    | Two                                                                                             |
| Parking      | 4/1,000 sf                                                                                      |
| Pricing      | 1907 - \$1500/month<br>1911 - \$2500/month                                                      |