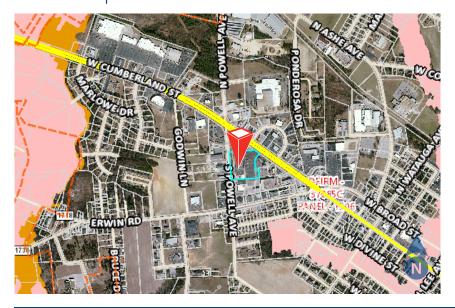

Performance.

### Opportunity

Two suites available for lease for a combined total of 5,250 sf in Harnett County's Dunn Plaza. 1907 W. Cumberland is a 1,500 sf space positioned for retail or office use featuring two hard wall offices, two restrooms, one shower and a storage area. 1911 W. Cumberland features 3,750 sf for retail or office use. Tenant is responsible for utilities, janitorial, trash and recycling. Dunn Plaza boasts a variety of tenants including Roses, Yamato Japanese House of Steak and Lee Eurniture of Dunn.

Jon Bradley Senior Associate

919.420.1567 jon.bradley@avisonyoung.com Justin Booth Senior Vice President

919.866.4262 Justin.booth@avisonyoung.com





Platinum member

## 1907 **W. Cumberland**Dunn, NC 28334

## W. Cumberland Street

## Location Map



### Flood Map



#### Available for Lease

| Available    | 1907 W. Cumberland (1,500 sf)<br>1911 W. Cumberland (3,750 sf)<br>*can be combined for 5,250 sf |
|--------------|-------------------------------------------------------------------------------------------------|
| Year Built   | 1969; remodeled 1986                                                                            |
| Construction | Concrete block                                                                                  |
| Restrooms    | Two                                                                                             |
| Parking      | 4/1,000 sf                                                                                      |
| Pricing      | 1907 - \$1500/month<br>1911 - \$2500/month