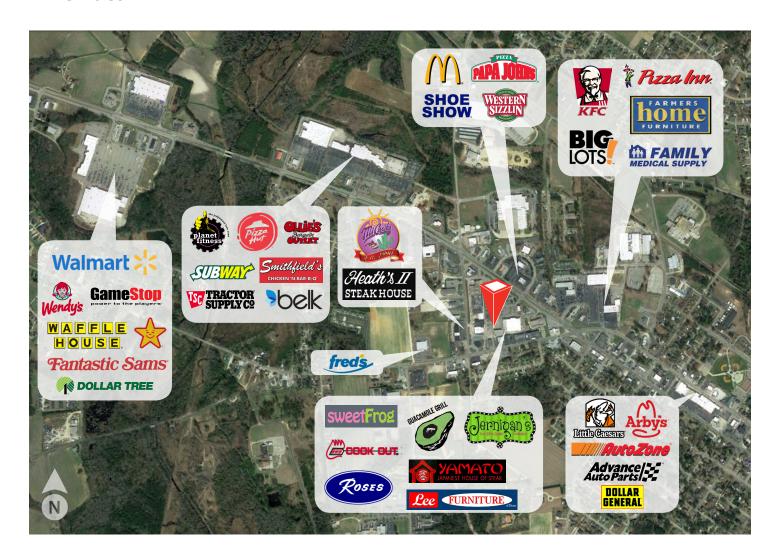

lt   | 1969; remodeled 1986                                                                            |
| Construction | Concrete block                                                                                  |
| Restrooms    | Two                                                                                             |
| Parking      | 4/1,000 sf                                                                                      |
| Pricing      | 1907 - \$1500/month<br>1911 - \$2500/month                                                      |







**Jon Bradley Senior Associate** 

919.420.1567

jon.bradley@avisonyoung.com

**Justin Booth Senior Vice President** 

919.866.4262

Justin.booth@avisonyoung.com

## 1907 W. Cumberland Street Dunn, NC 28334

#### **Amenities**





Jon Bradley Senior Associate

919.420.1567

jon.bradley@avisonyoung.com

Justin Booth
Senior Vice President

919.866.4262

Justin.booth@avisonyoung.com

# 1907 W. Cumberland Street Dunn, NC 28334

### Floor Plan - 1907 W. Cumberland









Jon Bradley
Senior Associate
919.420.1567
jon.bradley@avisonyoung.com

Justin Booth
Senior Vice President

919.866.4262 Justin.booth@avisonyoung.com