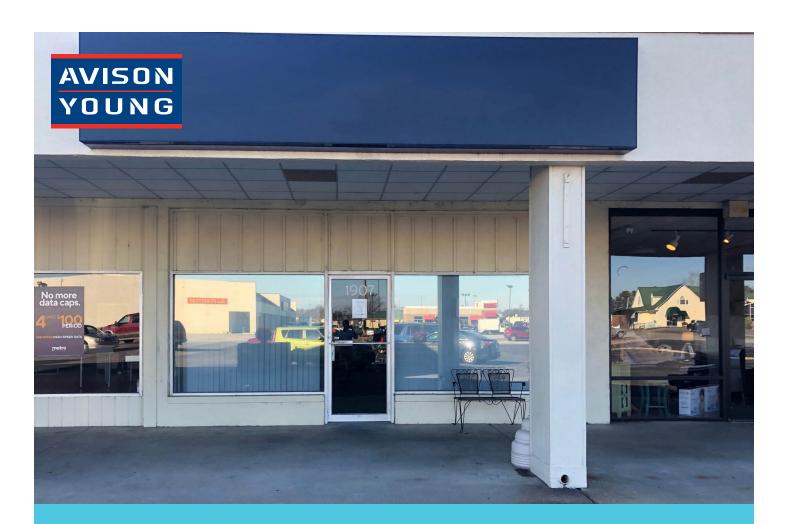

1907-1911

**W. Cumberland Street** Dunn, NC 28334

Partnership. Performance.

### Opportunity

Two suites available for lease for a combined total of 5,250 sf in Harnett County's Dunn Plaza. 1907 W. Cumberland is a 1,500 sf space positioned for retail or office use featuring two hard wall offices, two restrooms, one shower and a storage area. 1911 W. Cumberland features 3,750 sf for retail or office use. Tenant is responsible for utilities, janitorial, trash and recycling. Dunn Plaza boasts a variety of tenants including Roses, Yamato Japanese House of Steak and Lee Eurniture of Dunn.

## 1907 **W. Cumberland**Dunn, NC 28334