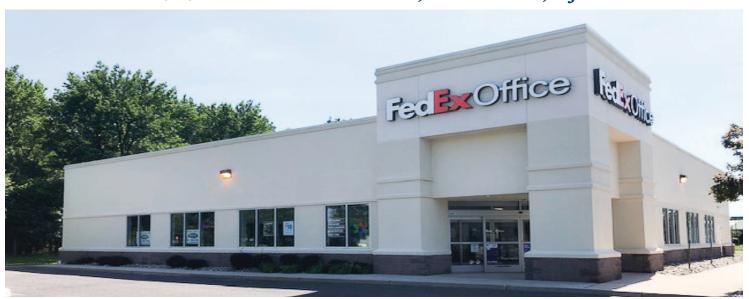

#### 903 WHITE HORSE ROAD, VOORHEES, NJ

Property Description:
Building Size:
Available:
Sale Price:
Taxes:
Lease Rate:
Parking Ratio:
Comments:

One story retail building for sale or lease 6,500 +/- SF 3,100 +/- SF Call For Price \$43,915.76 \$19.75/SF NNN 9 per 1,000 (62 Spaces)

- Income producing investment which includes a long-term lease with Fed-Ex office
- Ideal for all retail, medical and professional use
- Possibilities include drive-thru and outdoor patio
- Rent roll available upon request
- Approvals in place for a 2,200 square foot expansion