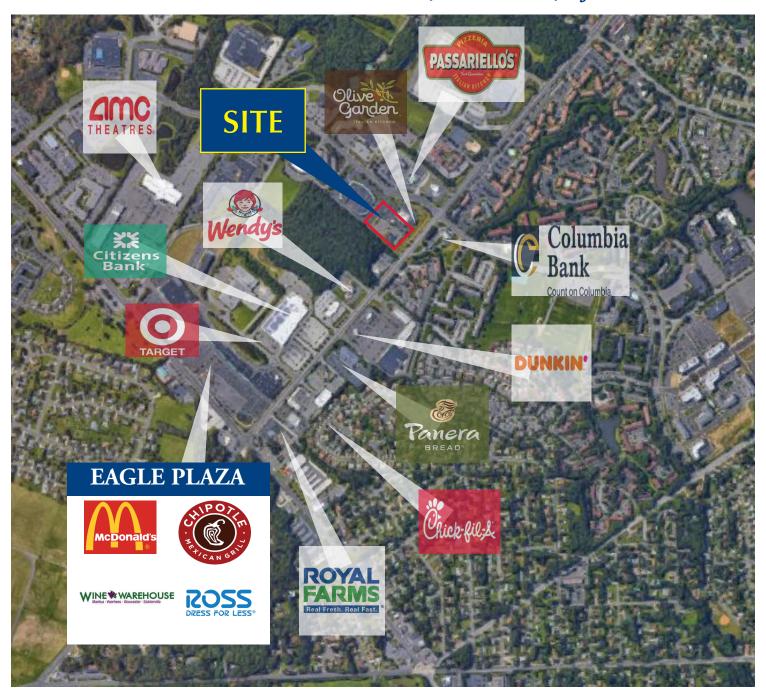

### 903 WHITE HORSE ROAD, VOORHEES, NJ

Rose Commercial Real Estate is a full service commercial real estate firm, specializing in all facets of the industry - representing buyers and sellers, landlords and tenants as well as investors both big and small. Key to our growth is experience combined with in depth understanding of the South Jersey real estate market. But that alone is only a part of the comprehensive service we provide clients. With our unique **CIRCLES FOR SUCCESS** and start-to-finish commitment, we make things happen.