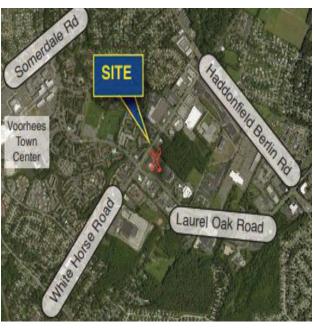

#### 903 WHITE HORSE ROAD, VOORHEES, NJ

Property Description:
Building Size:
Available:
Sale Price:
Taxes:
Lease Rate:
Parking Ratio:
Comments:

One story retail building for sale or lease 6,500 +/- SF 3,100 +/- SF Call For Price \$43,915.76 \$19.75/SF NNN 9 per 1,000 (62 Spaces)