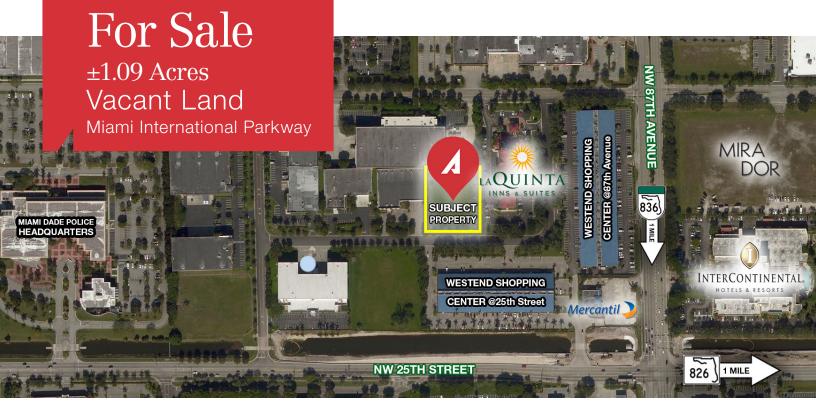

## NW 87th Court & NW 26th Street

Within Miami International Parkway

# **Property Features**

- One of the last vacant lots within the City of Doral.
- Adjacent to La Quinta; across the street from Westend Shopping Center.
- Rectangular in shape.
- Zoned 7700 Industrial-Restricted.
- Ideal for Hotel, Office Building, Industrial, Bank, Restaurant and much more.

### **Location Features**

- Easy Access to SR 826 (via NW 25th Street);
  SR 836 (via NW 87th Avenue); Florida Turnpike and all major thoroughfares.
- Miami International Airport is located at 3.9 Miles.
- Close proximity to Residential Communities; Hotels; Restaurantes; Banks; Retail Centers; Office and Industrial Parks; Malls; etc.
- Located in the #1 City in Miami-Dade County with over 3,000 logistic related companies supporting national and international trade; with sister cities throughout the world.
- Doral is the #1 Tile District in the United States