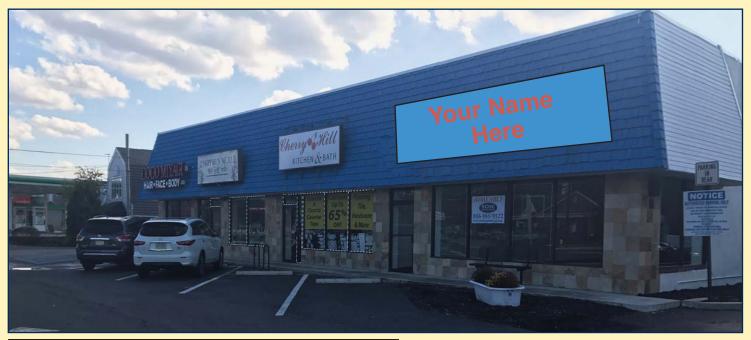

### **STRIP CENTER** FOR SALE OR LEASE

**JSS PLAZA 1845 MARLTON PIKE (ROUTE 70)** CHERRY HILL, NJ

### **EXCLUSIVE LISTING**

| DEMO  | CRAI  | PLICS |
|-------|-------|-------|
| DEMIC | JUNAI |       |

1 Mile 3 Mile Category 5 Mile Total Population 7,894 82,554 229,531 Average HH Income \$121,032 \$113,330 \$108.146 Traffic Count: 84,894 ADV Property Description: High Exposure Strip

Center

9,100 +/-SF **Building Size:** Available: 2,700 +/-SF 1 +/-Acre Acreage:

Taxes: \$42,000.00 (2017) Lease Rate: \$13.00 / SF NNN Sale Price: \$1,400,000.00

**Comments:** • Income Producing

• Prime Redevelopment Site

· Ideal for Owner Occupant

 Operating Expenses and Rent Roll Available Upon Request

• High Exposure on Heavily Traveled Route 70

· Adjacent to University of Pennsylvania 150,000 SF Medical Facility

For Further Information, Please Contact: