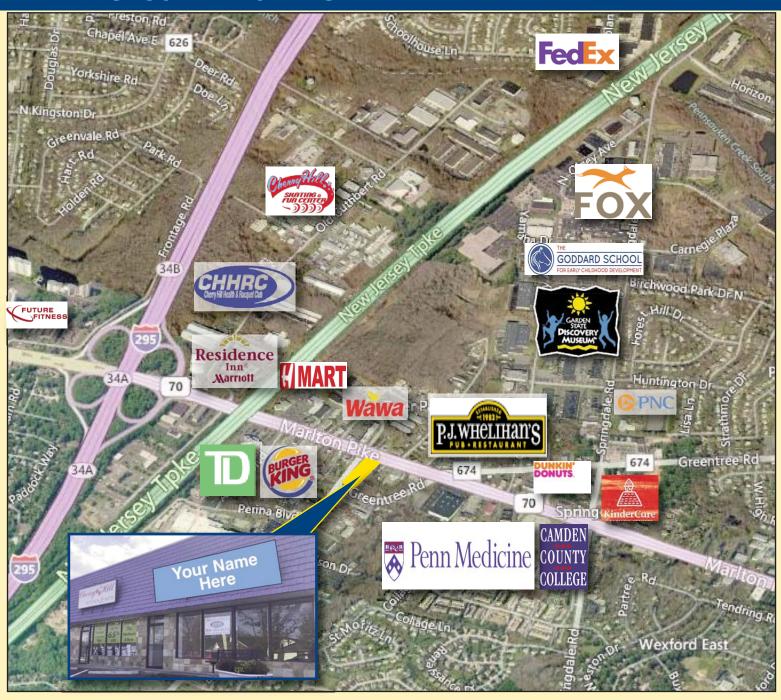

### **STRIP CENTER** FOR SALE OR LEASE

**JSS PLAZA 1845 MARLTON PIKE (ROUTE 70)** CHERRY HILL, NJ

### **EXCLUSIVE LISTING**

| DEMO  | CRAI  | PLICS |
|-------|-------|-------|
| DEMIC | JUNAI |       |

1 Mile 3 Mile Category 5 Mile Total Population 7,894 82,554 229,531 Average HH Income \$121,032 \$113,330 \$108.146 Traffic Count: 84,894 ADV Property Description: High Exposure Strip

Center

9,100 +/-SF **Building Size:** Available: 2,700 +/-SF 1 +/-Acre Acreage:

Taxes: \$42,000.00 (2017) Lease Rate: \$13.00 / SF NNN Sale Price: \$1,400,000.00

**Comments:** • Income Producing

• Prime Redevelopment Site

· Ideal for Owner Occupant

 Operating Expenses and Rent Roll Available Upon Request

• High Exposure on Heavily Traveled Route 70

· Adjacent to University of Pennsylvania 150,000 SF Medical Facility

For Further Information, Please Contact: