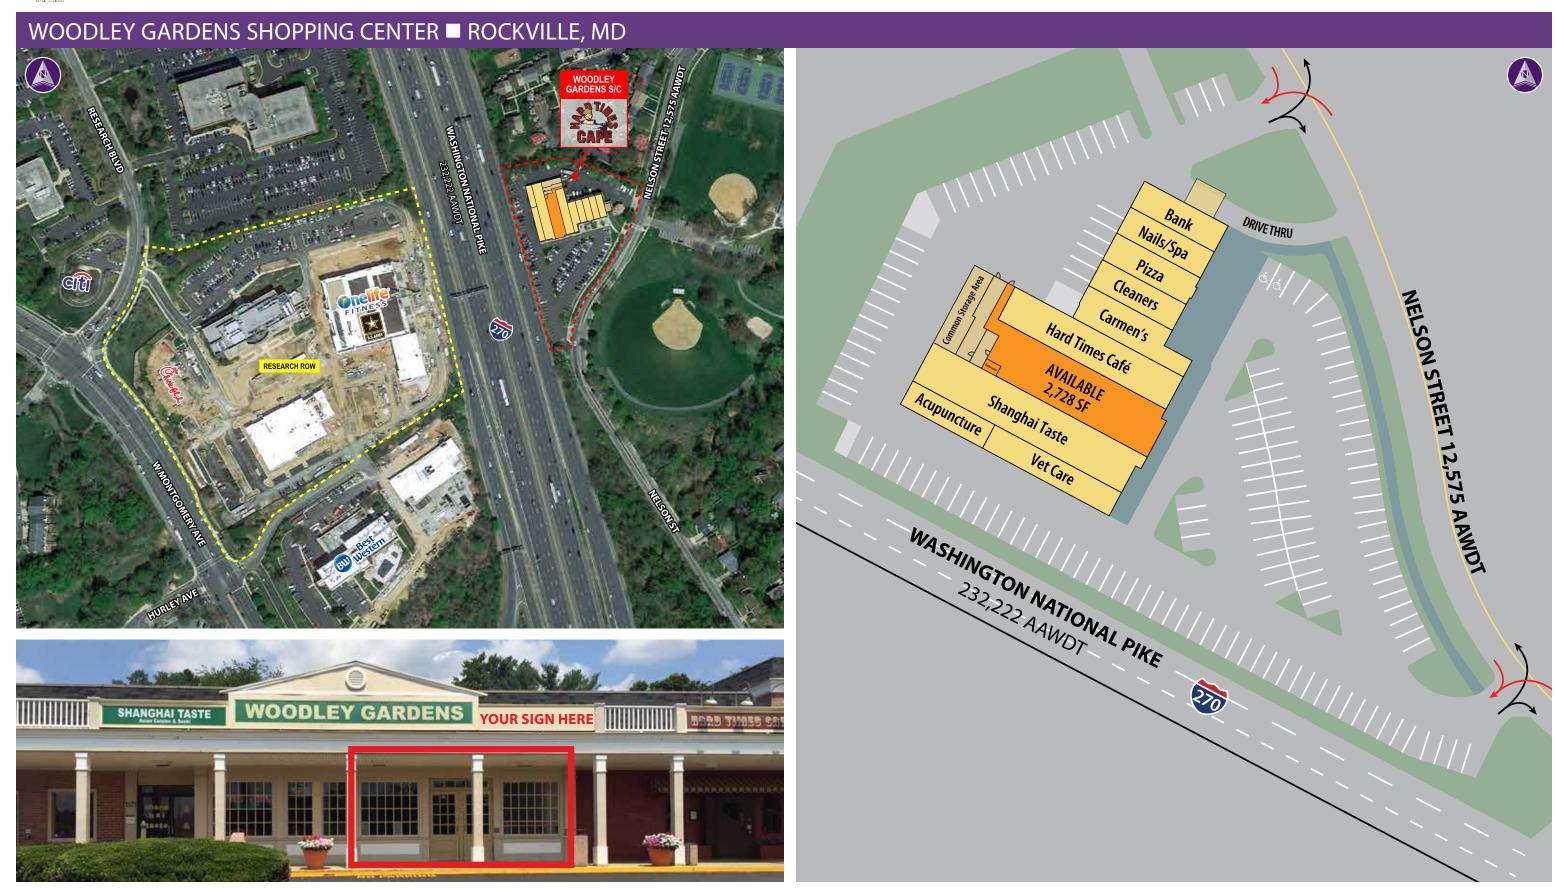

## Woodley Gardens Shopping Center

1101-1125 NELSON STREET | ROCKVILLE, MD 20850

2,728 SF SPACE AVAILABLE

## **Property Highlights**

- Incredible visibility to I-270 with over 232,222 vehicles per day
- Average HH income of \$167,697 within 1 mile of site
- Close proximity to dense daytime population of 98,495 employees within 3 miles