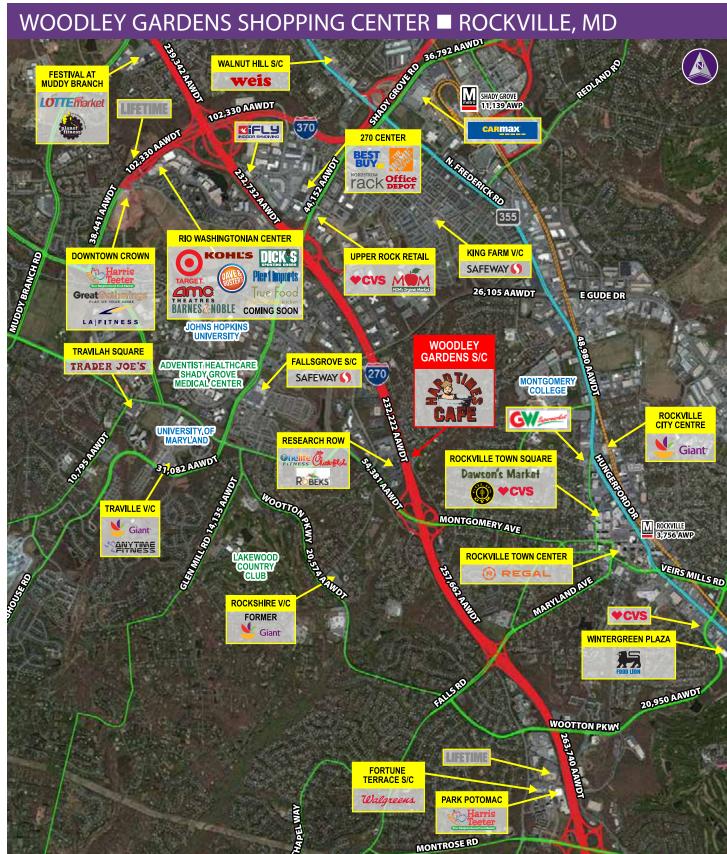

## Woodley Gardens Shopping Center

1101-1125 NELSON STREET | ROCKVILLE, MD 20850

2,728 SF SPACE AVAILABLE

## **Property Highlights**

- Incredible visibility to I-270 with over 232,222 vehicles per day
- Average HH income of \$167,697 within 1 mile of site
- Close proximity to dense daytime population of 98,495 employees within 3 miles