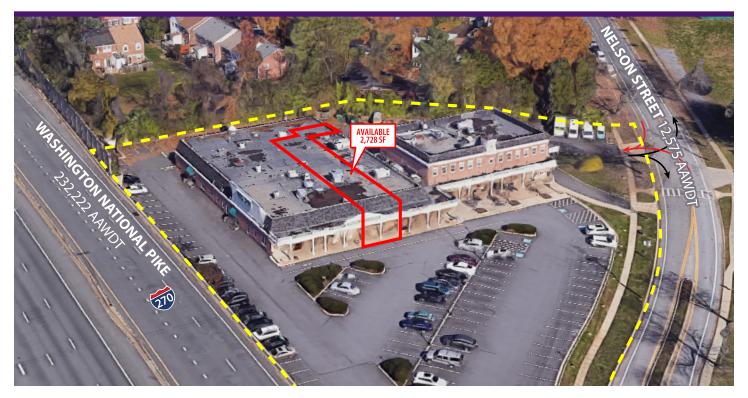

## Woodley Gardens Shopping Center

1101-1125 NELSON STREET | ROCKVILLE, MD 20850

2,728 SF SPACE AVAILABLE

## **Property Highlights**

- Incredible visibility to I-270 with over 232,222 vehicles per day
- Average HH income of \$167,697 within 1 mile of site
- Close proximity to dense daytime population of 98,495 employees within 3 miles