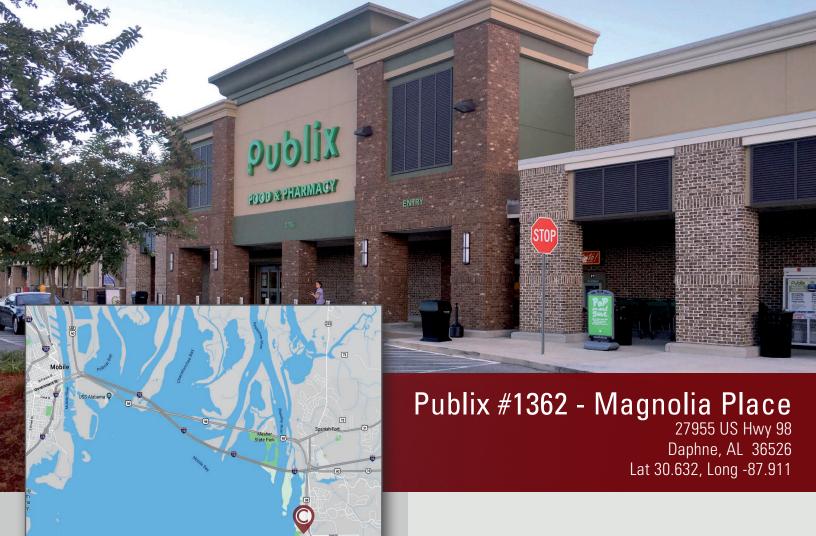

## Publix #1362 - Magnolia Place

27955 US Hwy 98 Daphne, AL 36526 Lat 30.632, Long -87.911