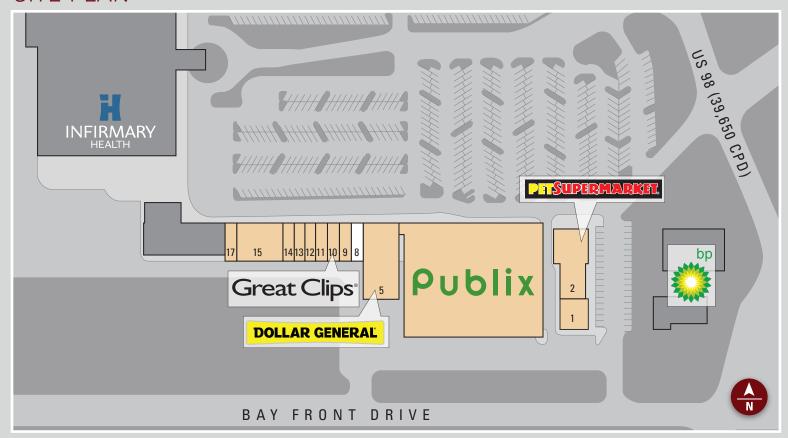

## SITE PLAN

| STE | TENANT             | SIZE   |
|-----|--------------------|--------|
| 1   | Port City Cleaners | 2,250  |
| 2   | Pet Supermarket    | 6,862  |
| 4   | Publix             | 45,600 |
| 5   | Dollar General     | 9,000  |
| 8   | AVAILABLE          | 1.235  |

| 9  | Nutrizone           | 1,295 |
|----|---------------------|-------|
| 10 | Great Clips         | 1,320 |
| 11 | Bead Harbor         | 1,400 |
| 12 | Lotus Spa & Nail    | 1,400 |
| 13 | Check into Cash     | 1,400 |
| 14 | Tranquility Massage | 1,200 |
|    |                     |       |

| 15    | Daruma     | 4,640  |
|-------|------------|--------|
| 17    | China Chef | 1,120  |
| TOTAL |            | 78,722 |

For a complete directory of our listings visit our website: **www.crossmanco.com** 