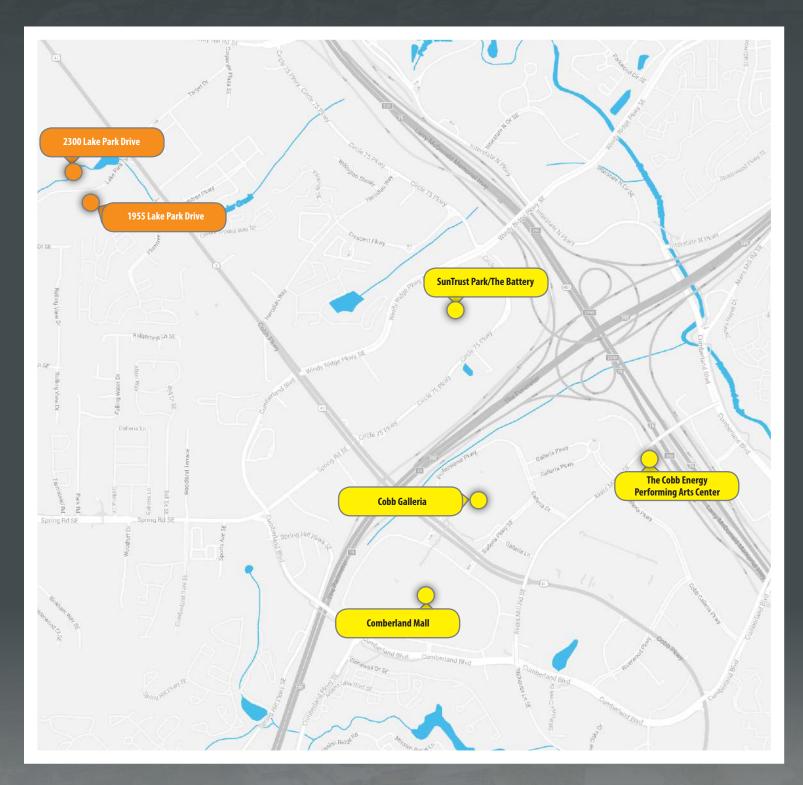

## **AREA AMENITIES**

### **BUILDING AMENITIES & FEATURES**

- Recent common area improvements
- Professional office space in a tree-lined campus
  environment
- Abundance of options for dining, hotel, retail and business services
- Close proximity to SunTrust Park and The Battery
- Conveniently located off
  of Cobb Parkway
- Access to I-75 and
  I-285
- Recently completed Northwest Corridor project featuring 30 miles of reversible toll lanes on I-75
- Recently completed Windy Hill Road Improvements and Diverging Diamond Interchange
- Nearby nature and jogging trails
- On-site management and engineering
- Surface parking with 4.0/1,000 RSF
- On-site storage available

### **AREA AMENITIES & FEATURES**

SCOTT REES 404.671.4746

ZACH WOOTEN 404.671.4715 scott.rees@madisonmarquette.com zach.wooten@madisonmarquette.com