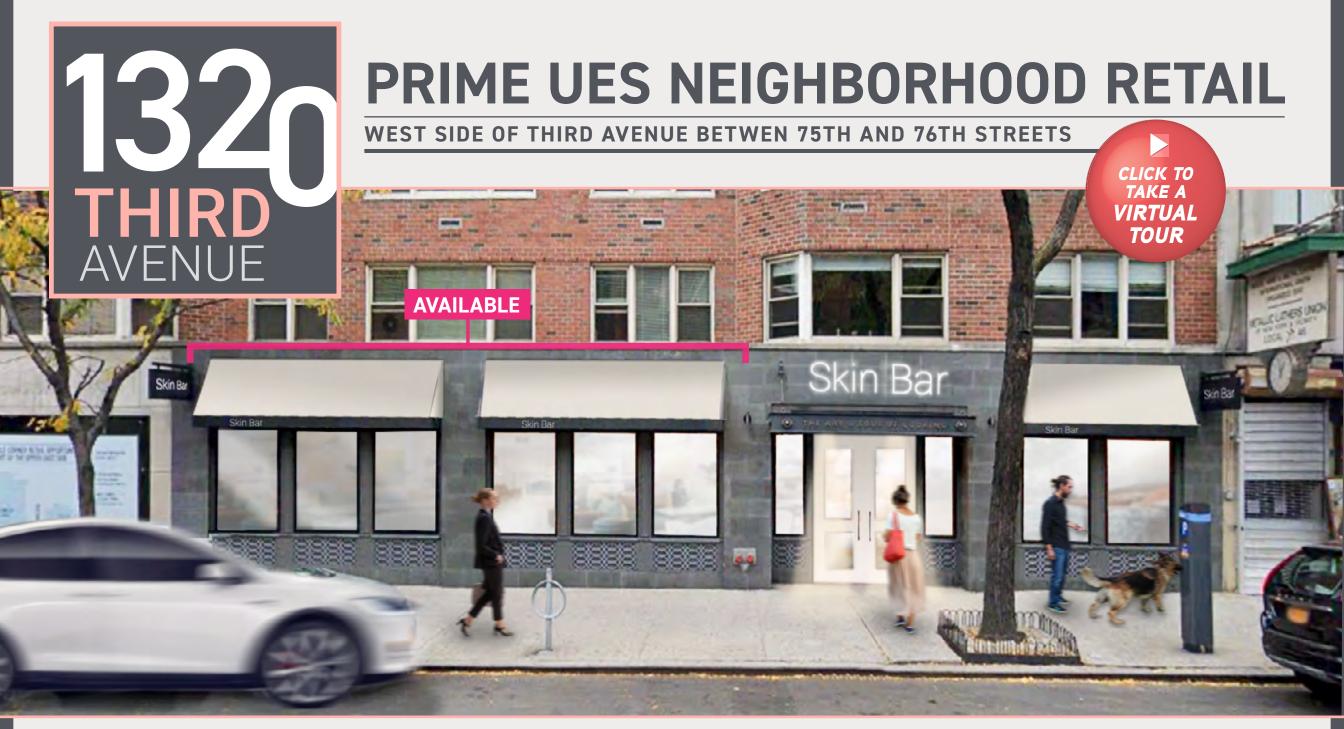

## SPACE DETAILS

COMMENTS

- Excellent signage opportunity in the heart of Third Avenue on the Upper East Side
- Join retailers like Joe & the Juice,
   Nordstrom Local, Sugared & Bronzed,
   Restore Cyrotherapy, Citarella, and
   Bluemercury on the revitalized
   Third Avenue
- Divisions considered
- · All dry uses considered

SPECS

FRONTAGE 38 FT

CEILING HT. 11 FT

POSSESSION Immediate

LEASE TERM
Direct

**ASKING RENT**Upon Request