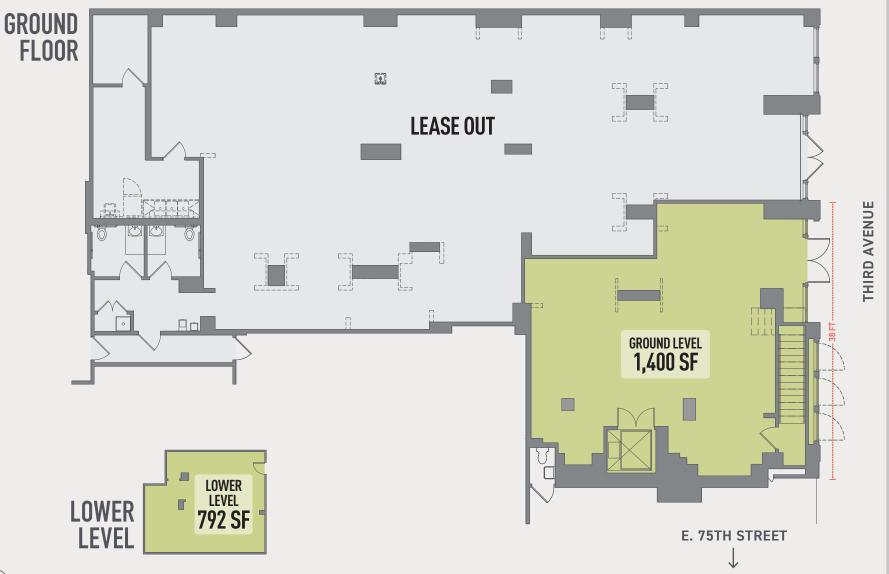

SPECS

FRONTAGE 38 FT

CEILING HT. 11 FT

POSSESSION Immediate

LEASE TERM
Direct

**ASKING RENT**Upon Request