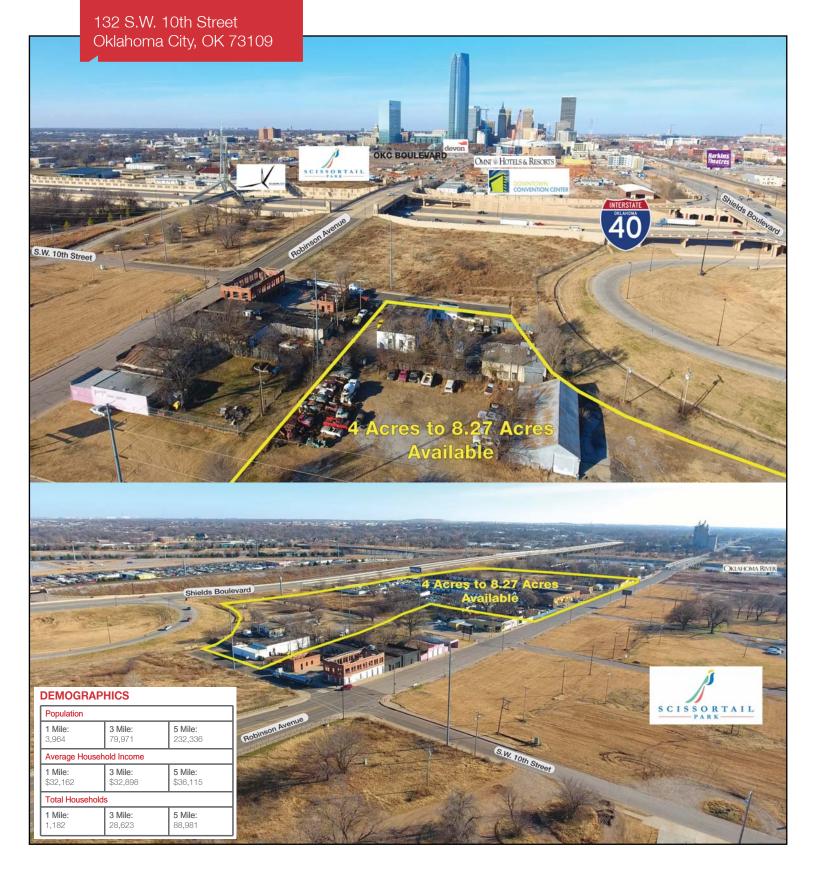

CLICK OR SCAN TO VIEW THE DRONE PREVIEW

4.87-8.27 Acres For Sale Near the Future Downtown Park & New Convention Center

North 4.87 Acres Sales Price: \$6,789,000 (\$32.00/SF)

#### **PROPERTY HIGHLIGHTS**

- Up to 8.27 Acres Visible from the Skydance Bridge
- Great Downtown OKC Skyline Views
- 1/3 Mile from the Planned New Convention Center
- Easy Access & Visibility from I-40 & Shields Boulevard
- Fronting the New Downtown Scissortail Park

LAND IN ACRES

ZONING