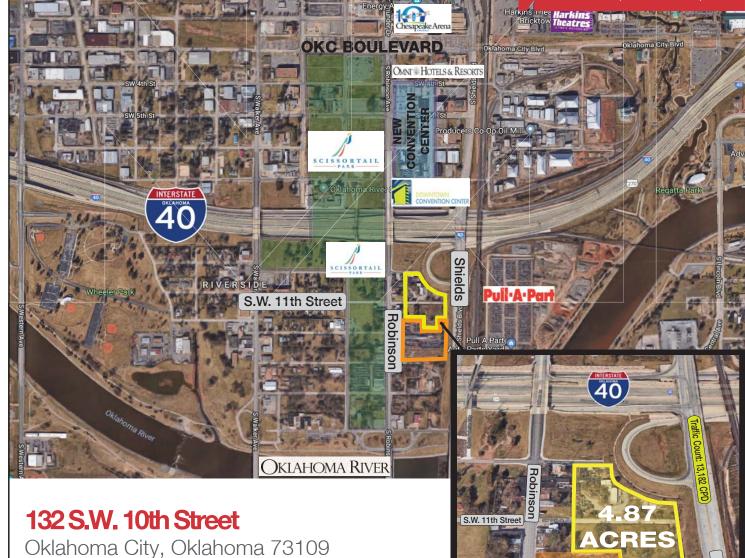

CLICK OR SCAN TO VIEW THE DRONE PREVIEW

4.87-8.27 Acres For Sale Near the Future Downtown Park & New Convention Center

North 4.87 Acres Sales Price: \$6,789,000 (\$32.00/SF)

#### **PROPERTY HIGHLIGHTS**

- Up to 8.27 Acres Visible from the Skydance Bridge
- Great Downtown OKC Skyline Views
- 1/3 Mile from the Planned New Convention Center
- Easy Access & Visibility from I-40 & Shields Boulevard
- Fronting the New Downtown Scissortail Park

LAND IN ACRES

ZONING