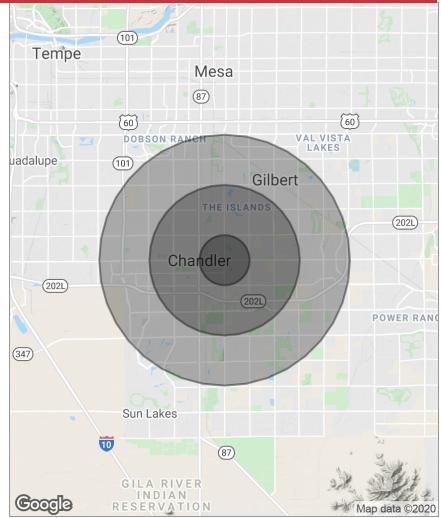

## Demographics Map

| Population          | 1 Mile | 3 Miles | 5 Miles |
|---------------------|--------|---------|---------|
| TOTAL POPULATION    | 19,704 | 124,487 | 305,826 |
| MEDIAN AGE          | 33.30  | 35.20   | 35.40   |
| MEDIAN AGE (MALE)   | 32.50  | 34.40   | 34.70   |
| MEDIAN AGE (FEMALE) | 34.10  | 36.00   | 36.10   |
|                     |        |         |         |

| Housholds & Income  | 1 Mile    | 3 Miles   | 5 Miles   |
|---------------------|-----------|-----------|-----------|
| TOTAL HOUSEHOLDS    | 6,232     | 44,671    | 110,331   |
| # OF PERSONS PER HH | 3.10      | 2.80      | 2.80      |
| AVERAGE HH INCOME   | \$72,567  | \$89,086  | \$99,122  |
| AVERAGE HOUSE VALUE | \$206,426 | \$248,371 | \$267,847 |