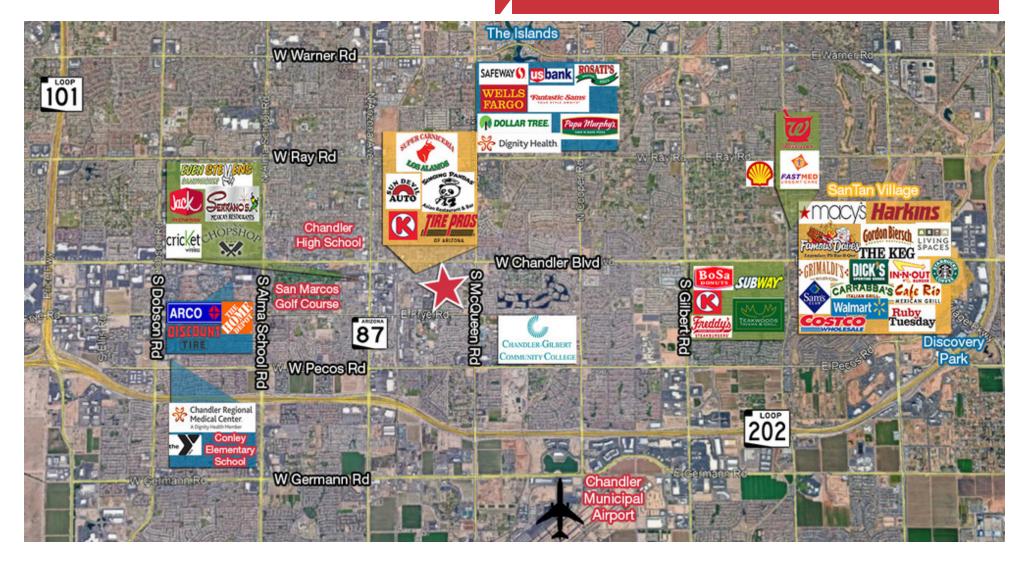

NAI Horizon 2944 N 44th St, 200 Phoenix, AZ 85018 +1 602 955 4000 naihorizon.com

NO WARRANTY OR REPRESENTATION, EXPRESS OR IMPLIED, IS MADE AS TO THE ACCURACY OF THE INFORMATION CONTAINED HEREIN, AND THE SAME IS SUBMITTED SUBJECT TO ERRORS, OMISSIONS, CHANGE OF PRICE, RENTAL OR OTHER CONDITIONS, PRIOR SALE, LEASE OR FINANCING, OR WITHDRAWAL WITHOUT NOTICE, AND OF ANY SPECIAL LISTING CONDITIONS IMPOSED BY OUR PRINCIPALS NO WARRANTIES OR REPRESENTATIONS ARE MADE AS TO THE CONDITION OF THE PROPERTY OR ANY HAZARDS CONTAINED THEREIN ARE ANY TO BE IMPLIED.

### Additional **Photos**

For Sale

#### C-3 Zoned Land ±.46 AC











Sharon Reeves +1 602 852 3422 sharon.reeves@naihorizon.com

# Aerial Map

For Sale

### C-3 Zoned Land ±.46 AC





Sharon Reeves +1 602 852 3422 sharon.reeves@naihorizon.com

## Demographics Map

| Population          | 1 Mile | 3 Miles | 5 Miles |
|---------------------|--------|---------|---------|
| TOTAL POPULATION    | 19,704 | 124,487 | 305,826 |
| MEDIAN AGE          | 33.30  | 35.20   | 35.40   |
| MEDIAN AGE (MALE)   | 32.50  | 34.40   | 34.70   |
| MEDIAN AGE (FEMALE) | 34.10  | 36.00   | 36.10   |
|                     |        |         |         |

| Housholds & Income  | 1 Mile    | 3 Miles   | 5 Miles   |
|---------------------|-----------|-----------|-----------|
| TOTAL HOUSEHOLDS    | 6,232     | 44,671    | 110,331   |
| # OF PERSONS PER HH | 3.10      | 2.80      | 2.80      |
| AVERAGE HH INCOME   | \$72,567  | \$89,086  | \$99,122  |
| AVERAGE HOUSE VALUE | \$206,426 | \$248,3