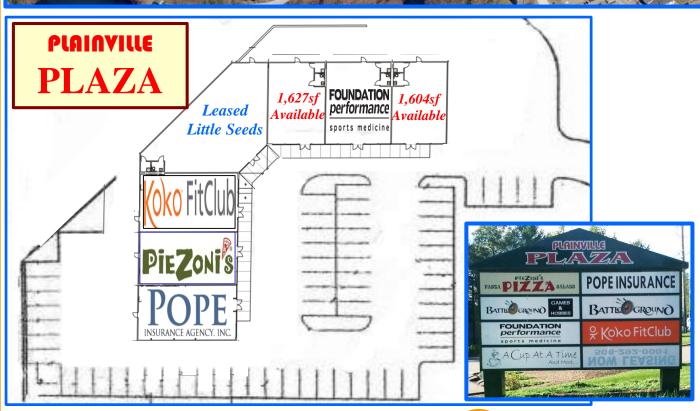

**AVAILABLE** 

**SPACE:** Unit 5 1,627sf

Unit 7 1,604sf End Cap

**TENANTS:** Piezoni's Pizza, Koko Fitness, Pope

Insurance, Foundation Performance Sports Medicine & Little Seeds indoor

play area.

**PARKING:** 62 on-site parking space.

 DEMOGRAPHICS:
 3 Mile
 5 Mile

 POPULATION:
 48,332
 168,008

 AVG. HH INCOME:
 \$69,580
 \$75,965

**ASKING RENT:** \$15.00/sf, NNN (\$5.30/sf)