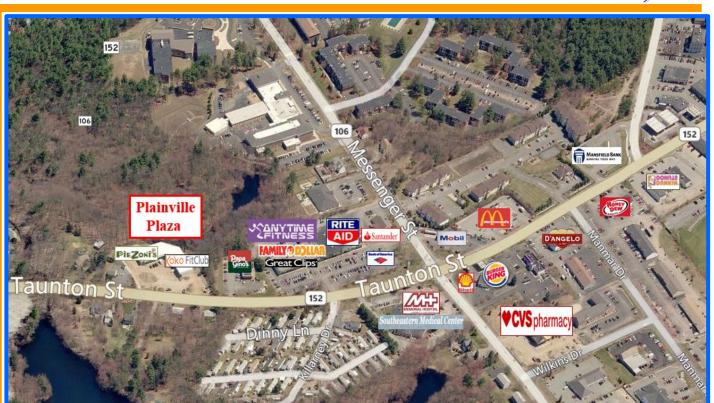

## FOT Lease - Plainville Plaza 25 Taunton Street Plainville, MA

**LOCATION:** 

Ideally located within the Plainville shopping corridor, Plainville Plaza is easily accessible from Mansfield, Foxboro & North Attleboro. It is located directly on Taunton St. (Rte. 152) near the intersection of Messenger St. (Rte. 106). Strong traffic counts in busy trade area.