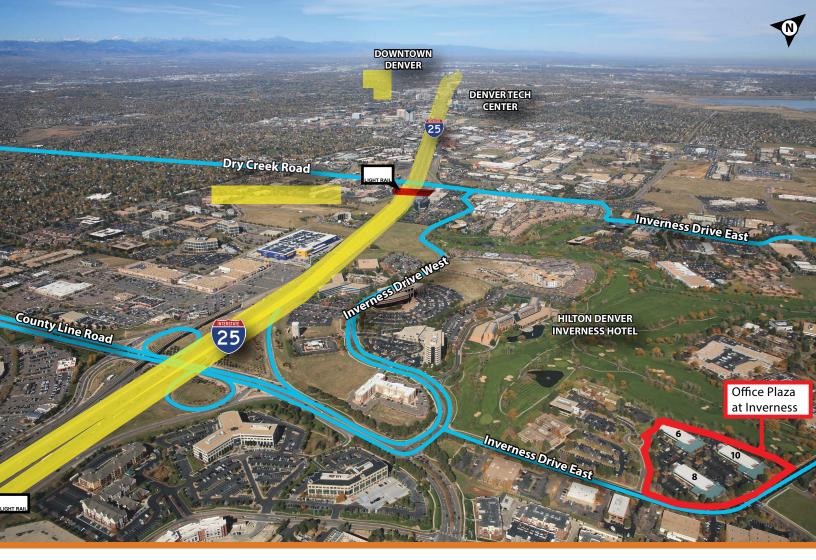

## LOCATION IS EVERYTHING

- Light Rail Access from Call-n-Ride Bus on Property
- Near Park Meadows Mall and Centennial Promenade
- Convenient Access to I-25, C-470 & E-470
- Close to Hilton Denver Inverness Hotel
- Adjacent to Inverness Golf Course

- Close to Colorado Athletic Club at Inverness
- 15-Acre Inverness Municipal Park
- Vallagio Residential & Retail Projects Nearby
- Softball & Volleyball Fields, Jogging Trail
- Many Nearby Restaurants, Banking & Shopping