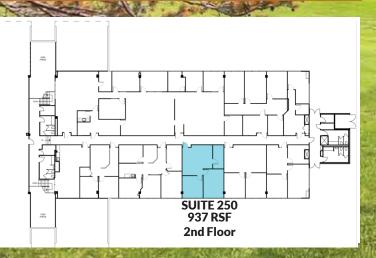

#### **10 INVERNESS DRIVE EAST**

188 INVERNESS DRIVE WEST, SUITE 150 | ENGLEWOOD, COLORADO 80112 | 303.799.9500 | WWW.RISECPS.COM