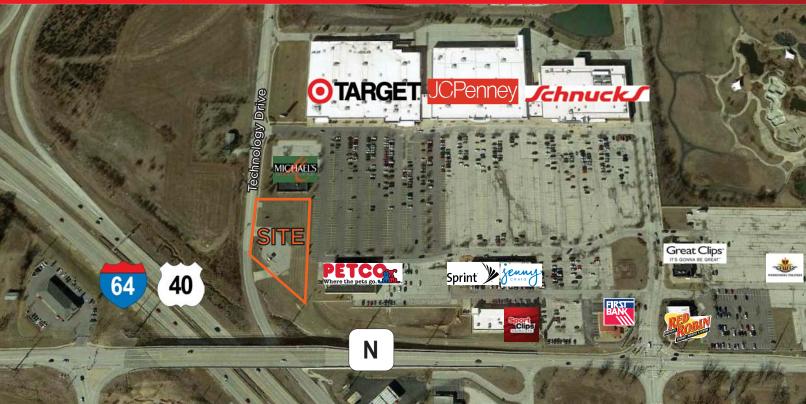

## **Property Highlights**

- 1.12 Acre Bank-Owned Commercial Outlot in Dardenne Towne Square
- Anchored by Target, JC Penney, & Schnucks Supermarket
- Visibility from I-64/40 (52,400 VPD) and Hwy N
- Extremely Strong Demographics
- Two Curb Cuts on Technology Drive
- · All Utilities Available to Site
- Zoned "C-3" Retail Commercial District City of Dardenne Prairie
- 2018 Real Estate Taxes: \$7,769
- Sale Price: \$388,000 (\$7.95/SF)