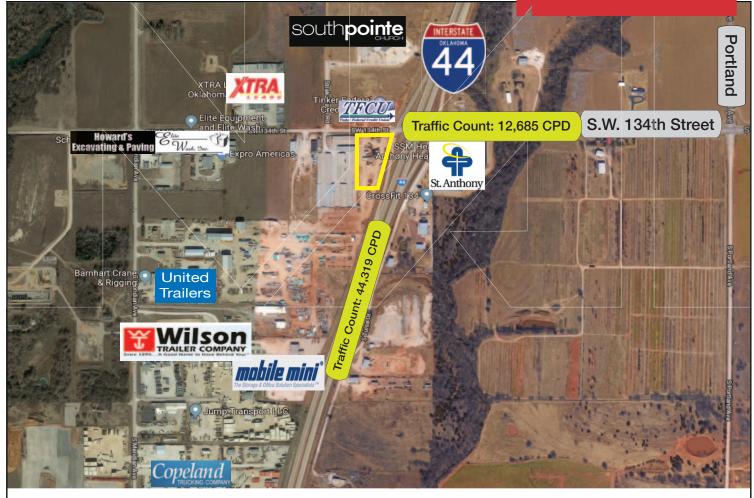

## 4136 S.W. 134th Street

Oklahoma City, Oklahoma 73170

#### PROPERTY HIGHLIGHTS

- Highway Frontage
- Hard Packed Gravel Lot
- Pipe/Oil Field Yard Storage
- Retail Sales Lot
- Served with City of OKC Water

| LAND IN ACRES | 3.05 MOL   |
|---------------|------------|
| TOTAL SF      | 1,300 SF   |
| ZONING        | I-2        |
| GENERAL USE   | Industrial |