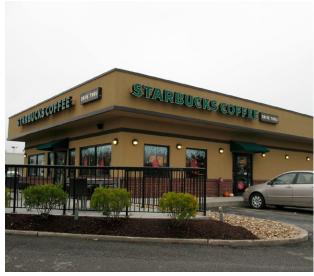

## 8815-8829 Metcalf Avenue

Overland Park, Kansas

- 2,600 SF available for lease
- Great visibility and access from Metcalf Avenue at lighted intersection
- Increased visibility from monument sign
- Competitive lease rates and expenses
- Anchored by one of the top Starbucks in the city