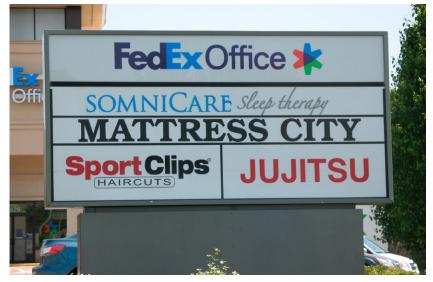

## 8815-8829 Metcalf Avenue

Overland Park, Kansas

- 2,600 SF available for lease
- Great visibility and access from Metcalf Avenue at lighted intersection
- Increased visibility from monument sign
- Competitive lease rates and expenses
- Anchored by one of the top Starbucks in the city