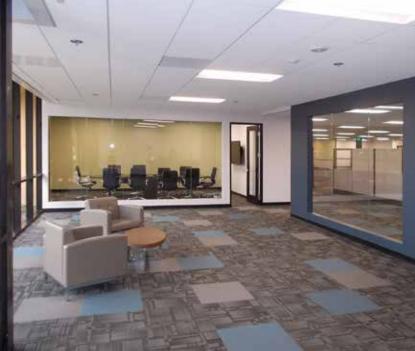

## **PROPERTY FEATURES**

- Recently completed exterior upgrades
- Major interior renovations include brand new
- excellent freeway access to I-805, I-15 and highways 163 and 52
- systems bus stops located directly in front of the building
- Abundant window line adds significant natural light to open office environment
- · Surrounded by Kearny Mesa's abundant retail

## **PROPERTY OVERVIEW**

- Approximately 37,800 s.f. available
- 100% HVAC office/flex space
- Located in San Diego Regional Enterprise Zone and Foreign Trade Zone
- Outstanding power service: 11,000 Amps, 3-phase expandable
- Parking ratio of 3.4/1,000 (potential for
- Shipping/receiving area with two (2) dock-high loading doors
- Dramatic second floor views of the adjacent