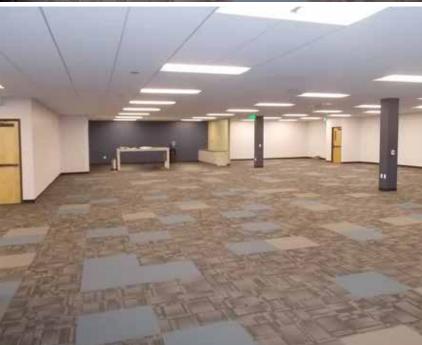

## **PROPERTY OVERVIEW**

- Approximately 37,800 s.f. available
- 100% HVAC office/flex space
- Located in San Diego Regional Enterprise Zone and Foreign Trade Zone
- Outstanding power service: 11,000 Amps, 3-phase expandable
- Parking ratio of 3.4/1,000 (potential for
- Shipping/receiving area with two (2) dock-high loading doors
- Dramatic second floor views of the adjacent