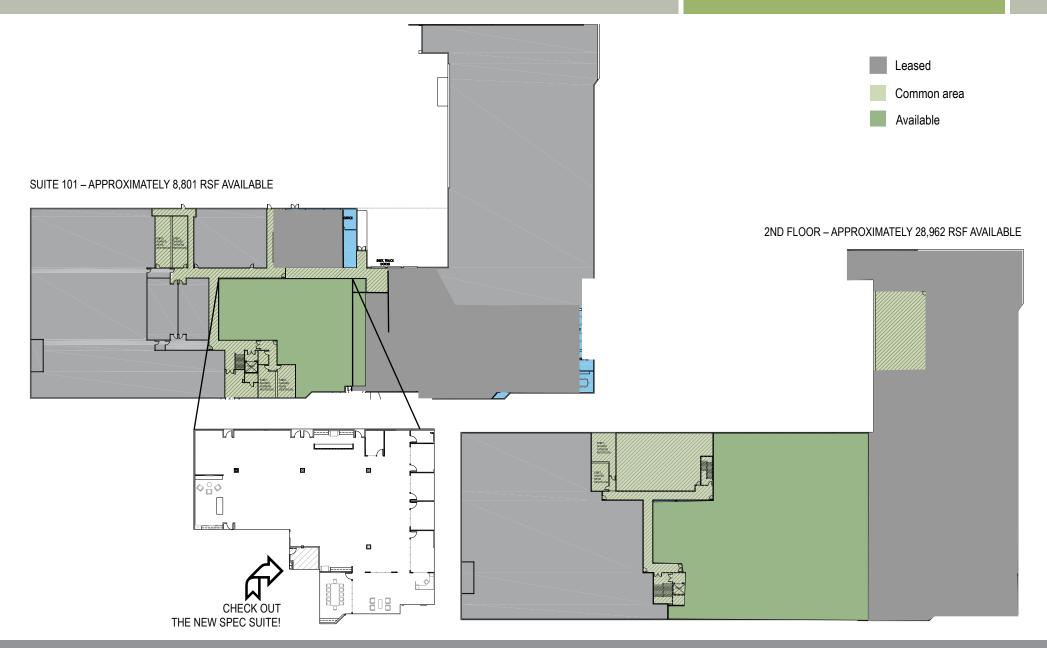

## **EXISTING LAYOUT**

For more information, please contact: Chad Urie +1 858 410 1187 License no. 01261962

Joe Anderson +1 858 410 6360 j.anderson@am.jll.com License no. 01509782

OFFICE/FLEX SPACE FOR LEASE Approximately 37,800 s.f.

## **PROPERTY OVERVIEW**

- Approximately 37,800 s.f. available
- 100% HVAC office/flex space
- Located in San Diego Regional Enterprise Zone and Foreign Trade Zone
- Outstanding power service: 11,000 Amps, 3-phase expandable
- Parking ratio of 3.4/1,000 (potential for
- Shipping/receiving area with two (2) dock-high loading doors
- Dramatic second floor views of the adjacent