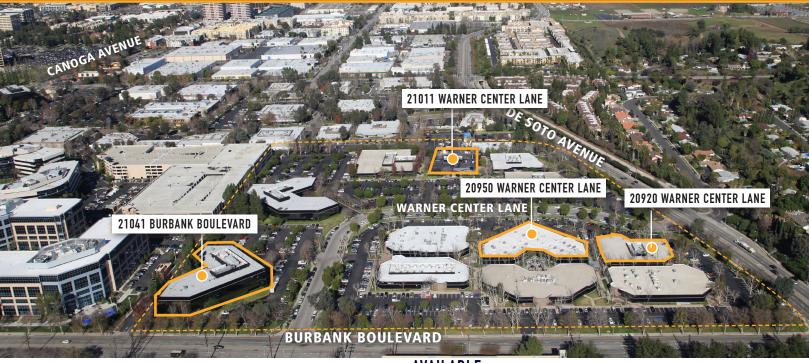

# AVAILABLE:

| Space                    | RSF       | Asking Rate                   |
|--------------------------|-----------|-------------------------------|
| 20920 Warner Center Lane |           |                               |
| Suite A                  | 4,306 RSF | \$2.40 / RSF                  |
| 21011 Warner Center Lane |           |                               |
| Suite C                  | 3,228 RSF | \$2.00 / RSF<br>18 month term |
| 21041 Burbank Boulevard  |           |                               |
| Suite 210                | 1,615 RSF | \$2.40 / RSF                  |
| Suite 220                | 2,396 RSF | \$2.40 / RSF                  |
| 20950 Warner Center Lane |           |                               |
| Suite E                  | 1,122     | \$2.40 / RSF                  |