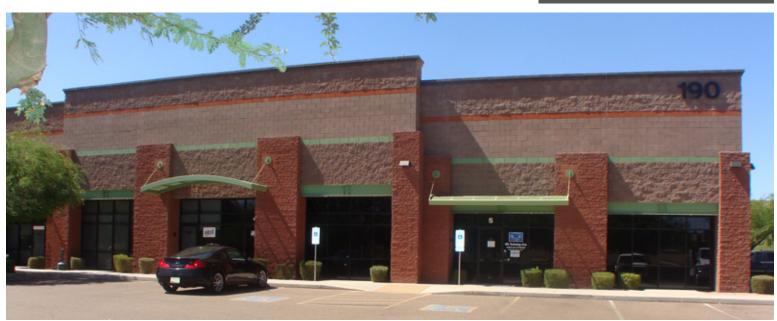

## 190 EAST CORPORATE PLACE Chandler, AZ 85225

## **PROJECT FEATURES:**

- ±18,963 SF
- Built in 2005
- Fully Sprinklered
- ±16′-18′ Clear Height
- Zoning: I-1, Clty of Chandler
- Located within Westech Corporate Center
- 5 Grade Level Doors (12'x14')
- Owner/User or Multi-Tenant Capable