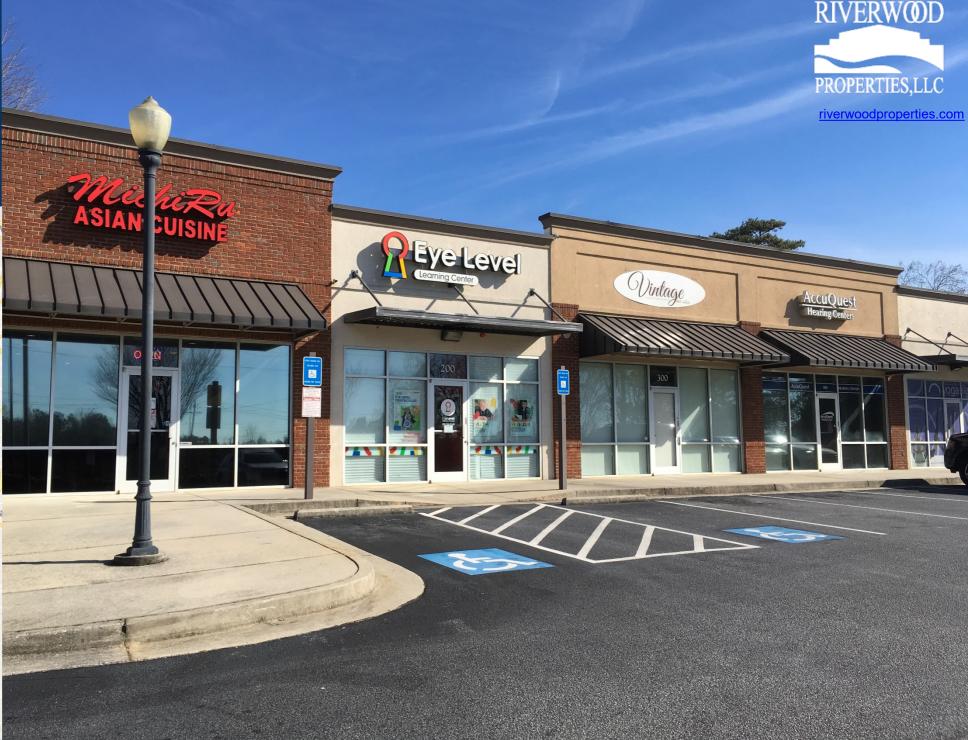

# Shops of South Cobb

| 100 | Michi Ru Asian<br>Cuisine        | 1,387 |
|-----|----------------------------------|-------|
| 200 | Eye Level Learning<br>Center     | 1,400 |
| 300 | Vinings Pharmacy                 | 1,750 |
| 400 | AccuQuest Hearing<br>Centers     | 1,265 |
| 500 | Retail Space Available           | 1,152 |
| 600 | Retail Space Available           | 1,090 |
|     | GLA: 8,044 SF                    |       |
|     | Availability: 1,090-<br>2,242 SF |       |