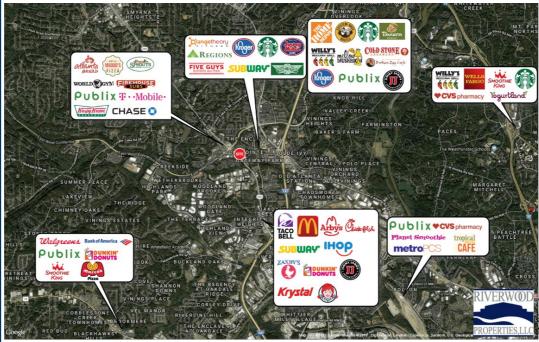

osure to more than 30,000 vehicles per day, this is an ideal location for any retailer.

**Intersection:** S Cobb Dr. & East-West Connector

Daily Traffic Counts: 30,610 Vehicles Per Day

Site Access: Site is accessible via curb cut on S Cobb

Dr.

# Shops of South Cobb

| 100 | Michi Ru Asian<br>Cuisine        | 1,387 |
|-----|----------------------------------|-------|
| 200 | Eye Level Learning<br>Center     | 1,400 |
| 300 | Vinings Pharmacy                 | 1,750 |
| 400 | AccuQuest Hearing<br>Centers     | 1,265 |
| 500 | Retail Space Available           | 1,152 |
| 600 | Retail Space Available           | 1,090 |
|     | GLA: 8,044 SF                    |       |
|     | Availability: 1,090-<br>2,242 SF |       |

#### AREA DEMOGRAPHICS







**1 MILE** 6,843 **3 MILE** 34,319







## SHOPS OF SOUTH COBB

Trade Area Overview