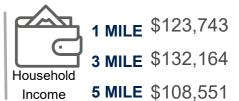

xposure to more than 30,000 vehicles per day, this is an ideal location for any retailer.

**Intersection:** S Cobb Dr. & East-West Connector

Daily Traffic Counts: 30,610 Vehicles Per Day

Site Access: Site is accessible via curb cut on S Cobb

Dr.

# Shops of South Cobb

| 100 | Michi Ru Asian<br>Cuisine        | 1,387 |
|-----|----------------------------------|-------|
| 200 | Eye Level Learning<br>Center     | 1,400 |
| 300 | Vinings Pharmacy                 | 1,750 |
| 400 | AccuQuest Hearing<br>Centers     | 1,265 |
| 500 | Retail Space Available           | 1,152 |
| 600 | Retail Space Available           | 1,090 |
|     | GLA: 8,044 SF                    |       |
|     | Availability: 1,090-<br>2,242 SF |       |

#### AREA DEMOGRAPHICS







**1 MILE** 6,843 **3 MILE** 34,319







## SHOPS OF SOUTH COBB

Trade Area Overview