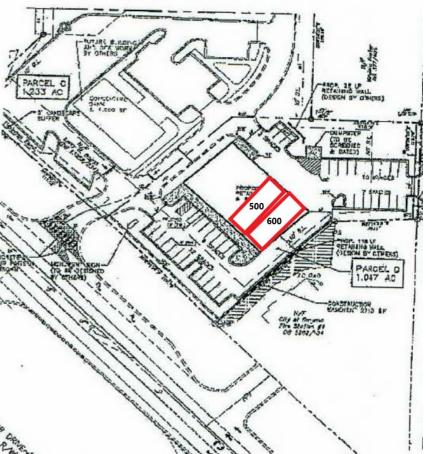

# Shops of South Cobb

| 100 | Michi Ru Asian<br>Cuisine        | 1,387 |
|-----|----------------------------------|-------|
| 200 | Eye Level Learning<br>Center     | 1,400 |
| 300 | Vinings Pharmacy                 | 1,750 |
| 400 | AccuQuest Hearing<br>Centers     | 1,265 |
| 500 | Retail Space Available           | 1,152 |
| 600 | Retail Space Available           | 1,090 |
|     | GLA: 8,044 SF                    |       |
|     | Availability: 1,090-<br>2,242 SF |       |