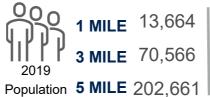

antial frontage on S Cobb Dr. With great exposure to more than 30,000 vehicles per day, this is an ideal location for any retailer.

**Intersection:** S Cobb Dr. & East-West Connector

Daily Traffic Counts: 30,610 Vehicles Per Day

Site Access: Site is accessible via curb cut on S Cobb

Dr.

# Shops of South Cobb

| 100 | Michi Ru Asian<br>Cuisine        | 1,387 |
|-----|----------------------------------|-------|
| 200 | Eye Level Learning<br>Center     | 1,400 |
| 300 | Vinings Pharmacy                 | 1,750 |
| 400 | AccuQuest Hearing<br>Centers     | 1,265 |
| 500 | Retail Space Available           | 1,152 |
| 600 | Retail Space Available           | 1,090 |
|     | GLA: 8,044 SF                    |       |
|     | Availability: 1,090-<br>2,242 SF |       |

#### AREA DEMOGRAPHICS







**1 MILE** 6,843 **3 MILE** 34,319







## SHOPS OF SOUTH COBB

Trade Area Overview