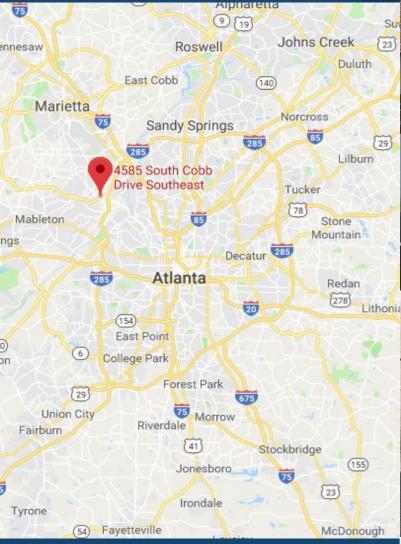

## Shops of South Cobb

4585 S Cobb Dr. Smyrna, GA 30080

### **Leasing Contacts**

Allie Hodge (678) 501-5342

Marrissa Chanin: (678) 501-5341

Email: info@riverwoodproperties.com

The Shops of South Cobb is an 8,044 SF shopping center located just south of the S Cobb Dr./East West Connector intersection. The site sits across from Sprouts Farmers Market and is just a quarter mile off of the busy I-285. The property has excellent ingress and egress, great visibility, high traffic counts, and substantial frontage on S Cobb Dr. With great exposure to more than 30,000 vehicles per day, this is an ideal location for any retailer.