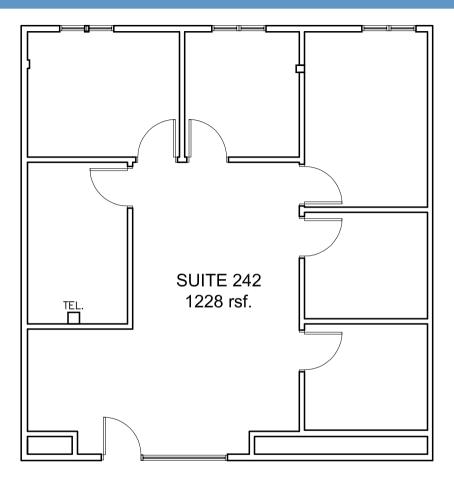

## **Available Spaces**

Suite 242 –1,228 RSF for \$2.60 F.S.Suite 121 & 129 –1,155 RSF for \$2.60 F.S.

FOR INFORMATION CONTACT PREMIUM PROPERTIES Don Huntley BRELicense #00481687 Phone (408) 379-9480 C: (408) 234-7374 premiumproperties@msn.com

## SAN JOSE WEST VALLEY OFFICE FOR LEASE BASCOM COMMERCE CENTER

**1190 S. BASCOM AVENUE** 

LEASE AREA PLAN

1190 South Bascom, Suite 242 San Jose, California SCALE: ½" = 1'-0" DRAWN BY: RJH JOB #:9018-70-649 DATE: 05 December 2018