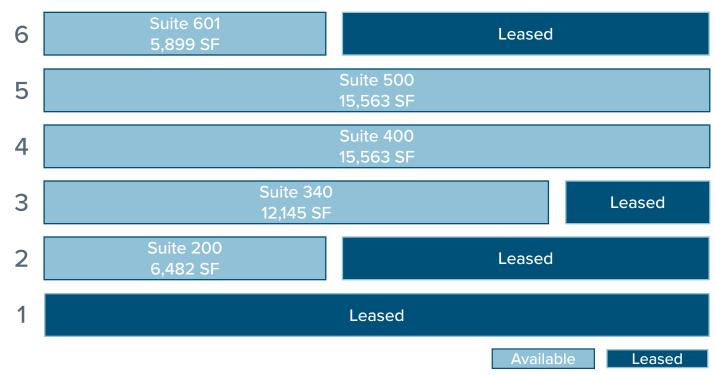

ccess



### Easy access to



# Your Neighborhood

Nearby amenities include:





**Onelife** FITNESS





















# BUILDING UPGRADES





 Restrooms





# BUILDING FEATURES

| 3  | Premium medical space                        |
|----|----------------------------------------------|
| Ð  | Recently renovated for medical users         |
|    | Top of building and monument signage availa  |
| V4 | Medical focused tenant base                  |
| Ð  | 1.4 Miles from Inova Alexandria Hospital     |
|    | Open park-like setting for patients          |
| 2  | Abundant 3 per 1,000 SF parking ratio        |
| ₿  | Full allowance provided for custom buildouts |
|    | Space available from 1,500 to 50,000 sq. ft. |
|    |                                              |

### Stacking Plan



vailable

## Available Space

### Typical Floor 15,563 SF



Suite 200 6,482 SF

- Shell condition
- Lobby exposure



7

### Leasing Information:

Carter Byrnes +1 703 905 0204 carter.byrnes@cbre.com Malcolm Schweiker +1 703 734 4716 malcolm.schweiker@cbre.com

GRUBBPROPERTIES People who care. Places that matter. CBRE

© 2021 CBRE, Inc. All rights reserved. This information has been obtained from sources believed reliable, but has not been verified for accuracy or completeness. Any projections, opinions, or estimates are subject to uncertainty. The information may not represent the current or future performance of the property. You and your advisors should conduct a careful, independent investigation of the property and verify all information. Any reliance on this information is solely