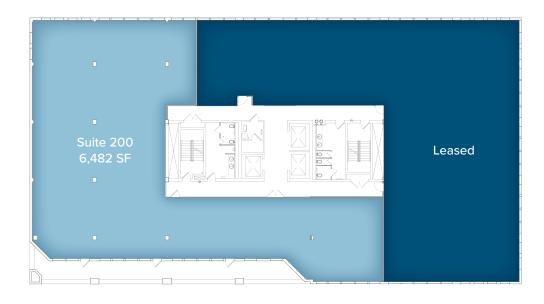

## Available Space

### Typical Floor 15,563 SF

Suite 200 6,482 SF

- Shell condition
- Lobby exposure

7