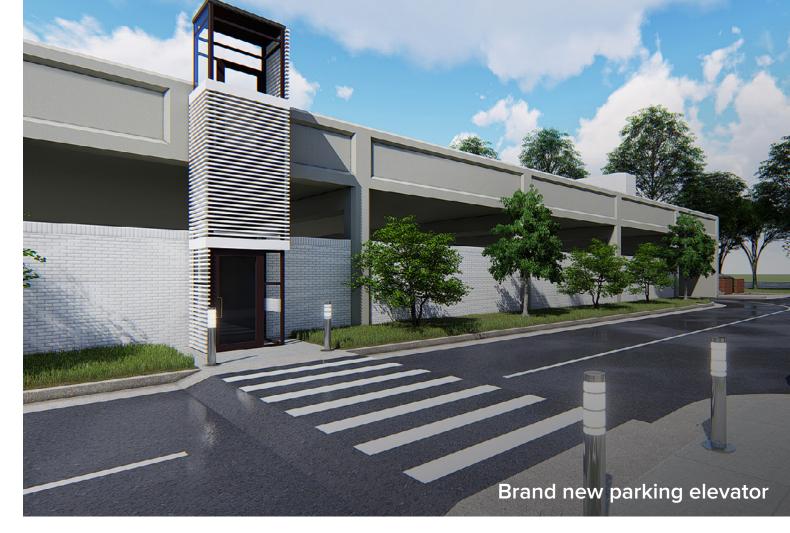

### PREMIUM MEDICAL SPACE AVAILABLE

FULL FLOOR OPPORTUNITIES

REDESIGNED PARKING ACCESS

> GRUBBPROPERTIES People who care. Places that matter.



# Location & Access



### Easy access to



# Your Neighborhood

Nearby amenities include:





**Onelife** FITNESS





















# BUILDING UPGRADES





 Restrooms





# BUILDING FEATURES

| 3  | Premium medical space                        |
|----|----------------------------------------------|
| Ð  | Recently renovated for medical users         |
|    | Top of building and monument signage availa  |
| V4 | Medical focused tenant base                  |
| Ð  | 1.4 Miles from Inova Alexandria Hospital     |
|    | Open park-like setting for patients          |
| 2  | Abundant 3 per 1,000 SF parking ratio        |
| ₿  | Full allowance provided for custom buildouts |
|    | Space available from 1,500 to 50,000 sq. ft. |
|    |                                              |

### Stacking Plan



vailable

## Available Space

### Typical Floor 15,563 SF



Suite 200 6,482 SF

- Shell condition
- Lobby exposure



7

### Leasing Information:

Carter Byrn