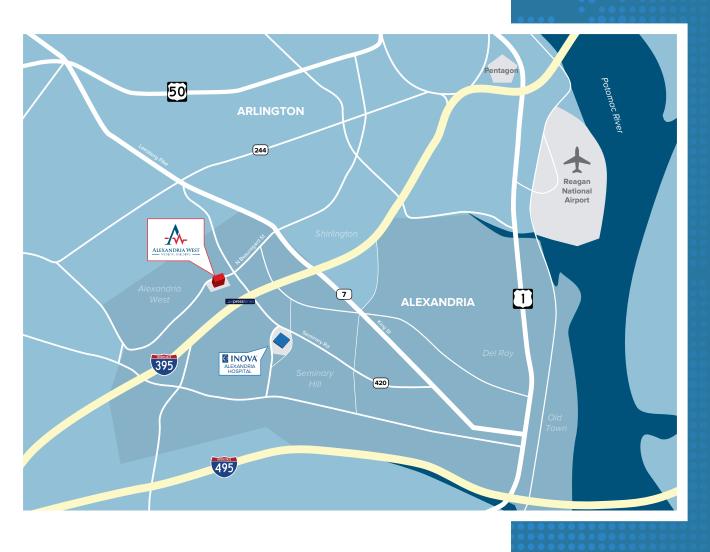

### PREMIUM MEDICAL SPACE AVAILABLE

FULL FLOOR OPPORTUNITIES

REDESIGNED PARKING ACCESS

> GRUBBPROPERTIES People who care. Places that matter.



# Location & Access



### Easy access to



# Your Neighborhood

Nearby amenities include:





**Onelife** FITNESS





















# BUILDING UPGRADES





 Restrooms





# BUILDING FEATURES

| 3  | Premium medical space                        |
|----|----------------------------------------------|
| Ð  | Recently renovated for medical users         |
|    | Top of building and monument signage availa  |
| V4 | Medical focused tenant base                  |
| Ð  | 1.4 Miles from Inova Alexandria Hospital     |
|    | Open park-like setting for patients          |
| 2  | Abundant 3 per 1,000 SF parking ratio        |
| ₿  | Full allowance provided for custom buildouts |
|    | Space available from 1,500 to 50,000 sq. ft. |
|    |                                              |

### Stacking Plan



vaila