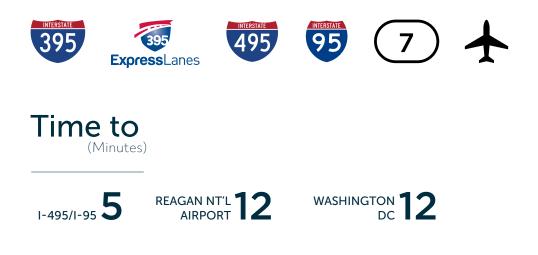

### PREMIUM MEDICAL SPACE AVAILABLE

FULL FLOOR OPPORTUNITIES

REDESIGNED PARKING ACCESS

> GRUBBPROPERTIES People who care. Places that matter.



# Location & Access



### Easy access to



# Your Neighborhood

Nearby amenities include:





**Onelife** FITNESS





















# BUILDING UPGRADES





 Restrooms





# BUILDING FEATURES

| 3  | Premium medical space                        |
|----|----------------------------------------------|
| Ð  | Recently renovated for medical users         |
|    | Top of building and monument signage availa  |
| V4 | Medical focused tenant base                  |
| Ð  | 1.4 Miles from Inova Alexandria Hospital     |
|    | Open park-like setting for patients          |
| 2  | Abundant 3 per 1,000 SF parking ratio        |
| ₿  | Full allowance provided for custom buildouts |
|    | Space available from 1,500 to 50,000 sq. ft. |
|    |                                              |

### Stacking Plan



vailable

## Available Spac