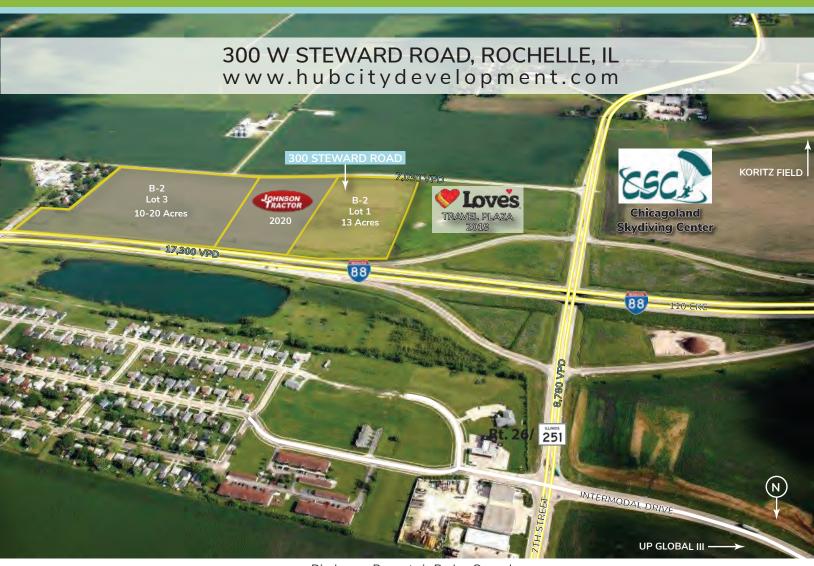

## COMMERCIAL DEVELOPMENT | B-2 ZONED – LOT 1 FULLY DEVELOPED LOTS (MID 2019) 2-13 ACRES

Disclosure: Property is Broker Owned

## COMMERCIAL DEVELOPMENT | B-2 ZONED - LOT 1 FULLY DEVELOPED LOTS (MID 2019) 2-13 ACRES