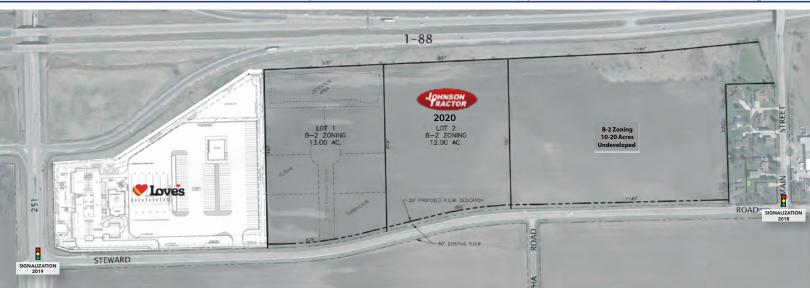

## COMMERCIAL DEVELOPMENT | B-2 ZONED – LOT 1 FULLY DEVELOPED LOTS (MID 2019) 2-13 ACRES

Disclosure: Property is Broker Owned

## COMMERCIAL DEVELOPMENT | B-2 ZONED - LOT 1 FULLY DEVELOPED LOTS (MID 2019) 2-13 ACRES