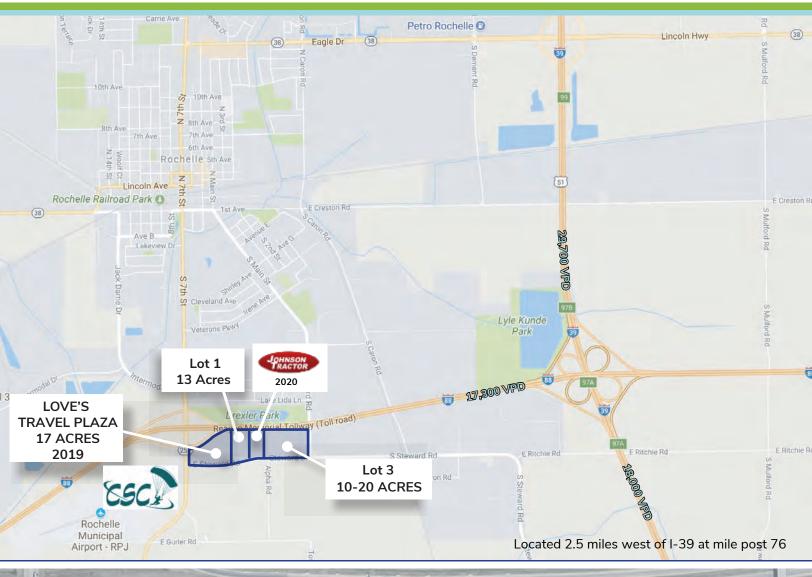

## COMMERCIAL DEVELOPMENT | B-2 ZONED – LOT 1 FULLY DEVELOPED LOTS (MID 2019) 2-13 ACRES

Disclosure: Property is Broker Owned

## COMMERCIAL DEVELOPMENT | B-2 ZONED - LOT 1 FULLY DEVELOPED LOTS (MID 2019) 2-13 ACRES