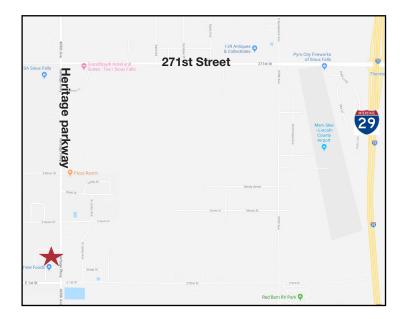

### Location

- Located on the southwest corner of Heritage Parkway and Kevin Drive
- 2017 Traffic Counts: 2,096 vpd
- Area neighbors include: Reliabank, Subway, Ace Hardware, Steve's Auto Repair, Sunshine Foods, Tea Veterinary Clinic

## For Lease Retail Space

Kevin Drive

+1 605 357 7100

naisiouxfalls.com

Heritage Parkway

 $\uparrow$ Ν

NISioux Falls

2500 W. 49th Street, Suite 100 Sioux Falls, SD 57105 +1 605 357 7100 naisiouxfalls.com