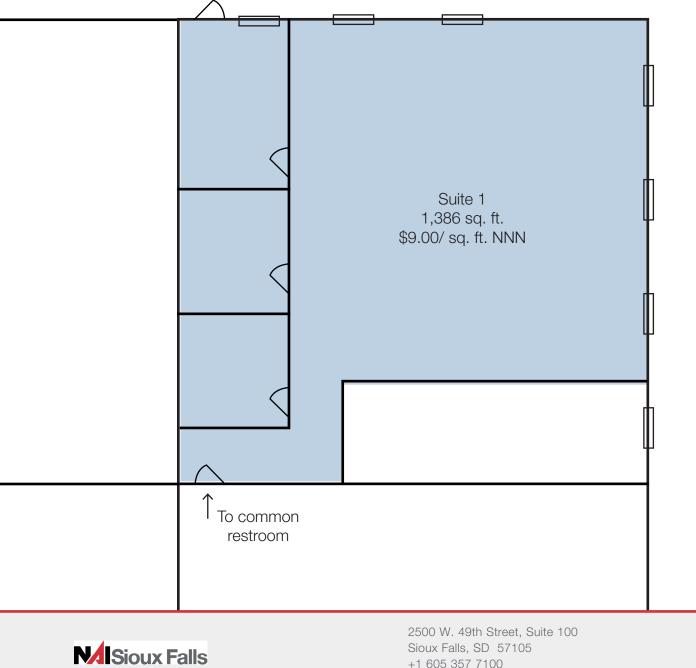

### **Property Features**

- Suite 1: 1,386 sq. ft. for lease
- Zoning: General Business
- Parking: 1:256
- Year built: 1998
- Monument and building signage

### Pricing

- Lease rate: \$9.00/ sq. ft. NNN
- 2018 NNN expenses: 2.94/ sq. ft.