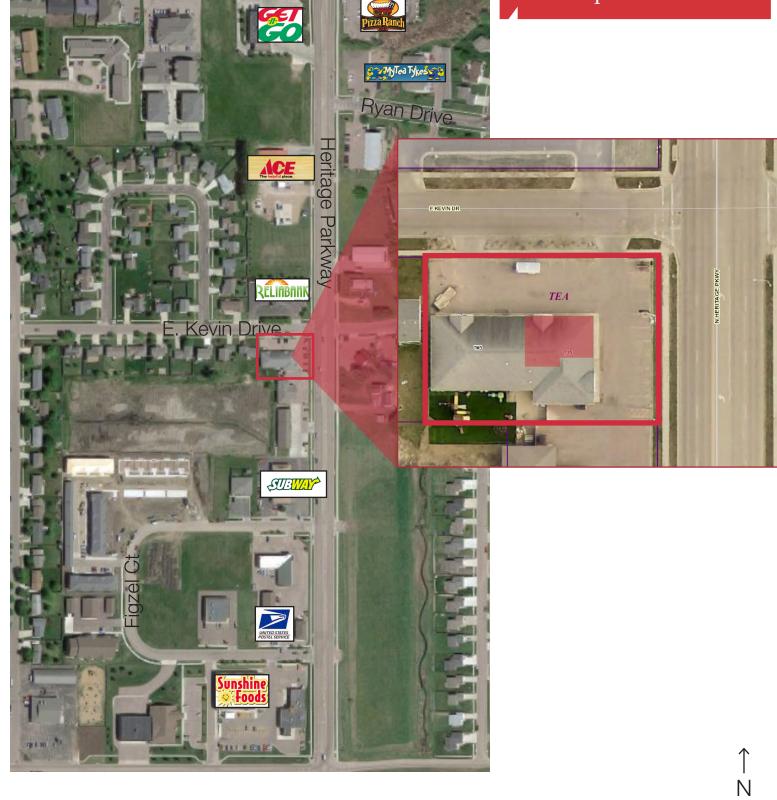

### Location

- Located on the southwest corner of Heritage Parkway and Kevin Drive
- 2017 Traffic Counts: 2,096 vpd
- Area neighbors include: Reliabank, Subway, Ace Hardware, Steve's Auto Repair, Sunshine Foods, Tea Veterinary Clinic

## For Lease Retail Space

Kevin Drive

+1 605 357 7100

naisiouxfalls.com

Heritage Parkway

 $\uparrow$ Ν

NISioux Falls

2500 W. 49th Street, Suite 100 Sioux Falls, SD 57105 +1 605 357 7100 naisiouxfalls.com