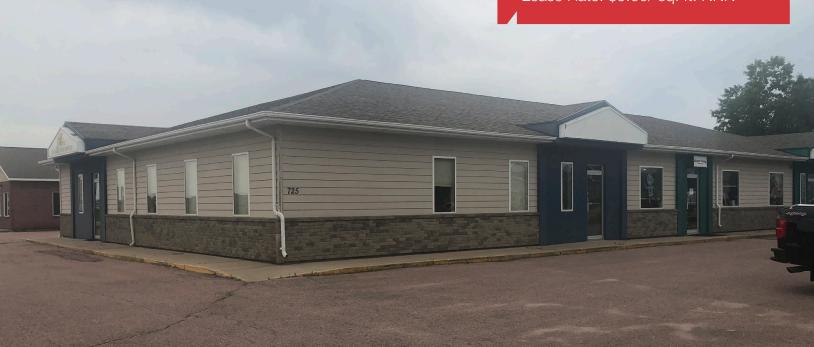

# Prairie Plaza

725 E. Kevin Drive, Tea, SD 57064

### **Property Features**

- Suite 1: 1,386 sq. ft. for lease
- Zoning: General Business
- Parking: 1:256
- Year built: 1998
- Monument and building signage

### Location

- Located on the southwest corner of Heritage Parkway and Kevin Drive
- 2017 Traffic Counts: 2,096 vpd
- Area neighbors include: Reliabank, Subway, Ace Hardware, Steve's Auto Repair, Sunshine Foods, Tea Veterinary Clinic