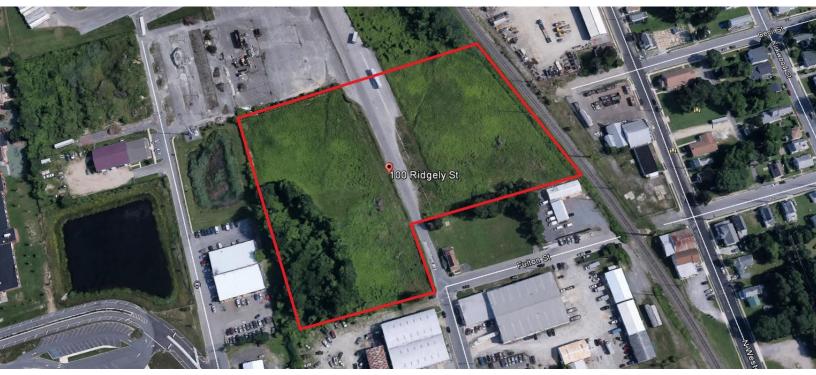

# Land For Sale

# 100 Ridgely St.

# Dover, DE

#### **Property Information**

- $\Rightarrow$  7.33+/- acres
- $\Rightarrow$  Zoned: IPM (Industrial)
- $\Rightarrow$  Tax Parcel: 02-05-07608-01-0101
- $\Rightarrow$  Sale Price: \$586,500

For more information contact: