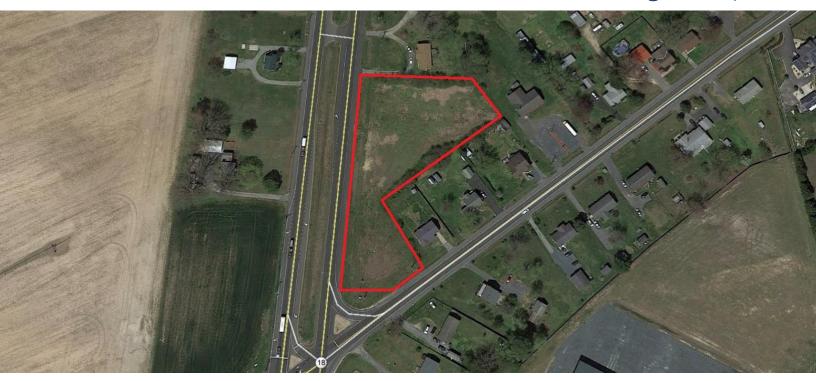

## Land For Sale

Route 13 & Cannon Rd

Bridgeville, DE

## **Property Information**

 $\Rightarrow$  1.60+/- Acre Corner Lot

⇒ Tax Parcel: 131-19.00-26.00

⇒ Zoned Residential

 $\Rightarrow$  Sale Price: \$85,000

For more information contact: