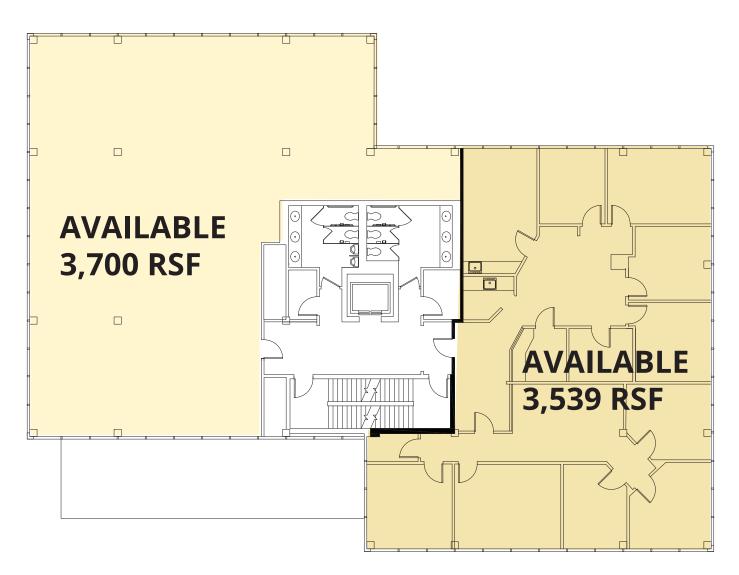

# **ENTIRE 2ND FLOOR - 7,245 RSF**

AVAILABLE IMMEDIATELY

#### Rental Rate: \$17.50 per RSF plus tenant electric

- 7,245 RSF (divisible)
- Generous workletter
- Structured covered parking
- Recently renovated all new common areas; bathrooms, roofing and resurfaced parking area
- Short drive to Danbury Metro-North train station
- Hotels and conference centers nearby: Hilton Garden Inn
  Danbury, Hotel Zero Degrees, Crowne Plaza Danbury, Spring
  Hill Suites Danbury, Radisson Hotel, Maron Hotel & Suites,
  and Residence Inn
- Short distance to the Danbury Fair Mall
- Danbury has an average walk score of 38 with 80,893 residents
- 1.9 Miles (9 minutes) to Danbury Metro-North station with service to Westport, Norwalk, Stamford, and Grand Central Terminal
- Join new tenants: FME, Network 7 and Optimization Partners

## ENTIRE 2ND FLOOR EAST - 7,245 RSF

For more information, please contact:

Barbara Segalini Stilley +1 203 352 8901 bstilley@cbre.com

© 2019 CBRE, Inc. This information has been obtained from sources believed reliable. We have not verified it and make no guarantee, warranty or representation about it. Any projections, opinions, assumptions or estimates used are for example only and do not represent the current or future performance of the property. You and your advisors should conduct a careful, independent investigation of the property to determine to your satisfaction the suitability of the property for your needs.