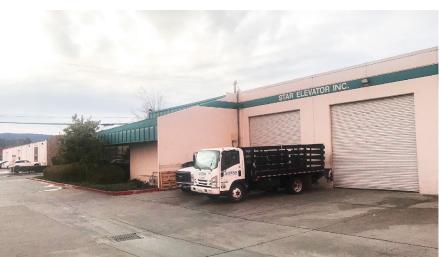

## ±5,000 Square Feet Available

As exclusive agent(s), we are pleased to offer the following space:

- Corner Unit
- ±5,000 SF Total
- ±2,500 SF of Office
- ◆ 2 Grade Level Doors (14' H x 13'8" W)
- Restrooms and Shower
- Kitchen
- Sprinklered
- 200 Amps, 3-Phase, 4 Wire
- ±18' Clear Height Warehouse
- 7 Parking Spaces
- Asking Price: \$2,950,000