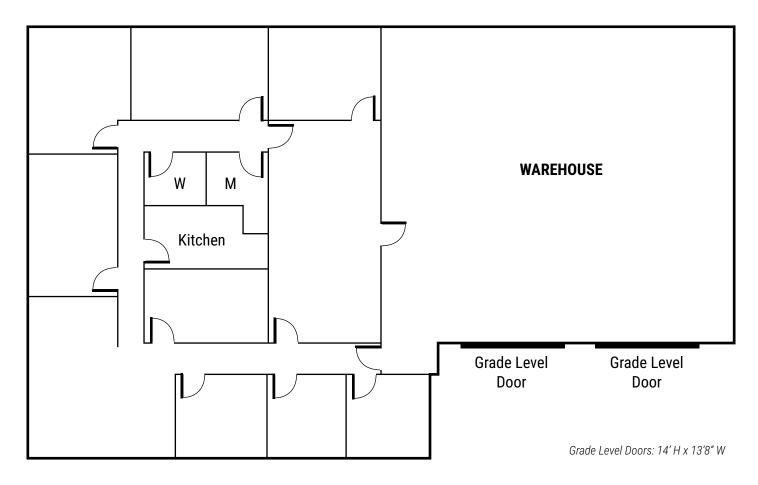

## ±5,000 Square Feet Available

As exclusive agent(s), we are pleased to offer the following space:

- Corner Unit
- ±5,000 SF Total
- ±2,500 SF of Office
- ◆ 2 Grade Level Doors (14' H x 13'8" W)
- Restrooms and Shower
- Kitchen
- Sprinklered
- 200 Amps, 3-Phase, 4 Wire
- ±18' Clear Height Warehouse
- 7 Parking Spaces
- Asking Price: \$2,950,000